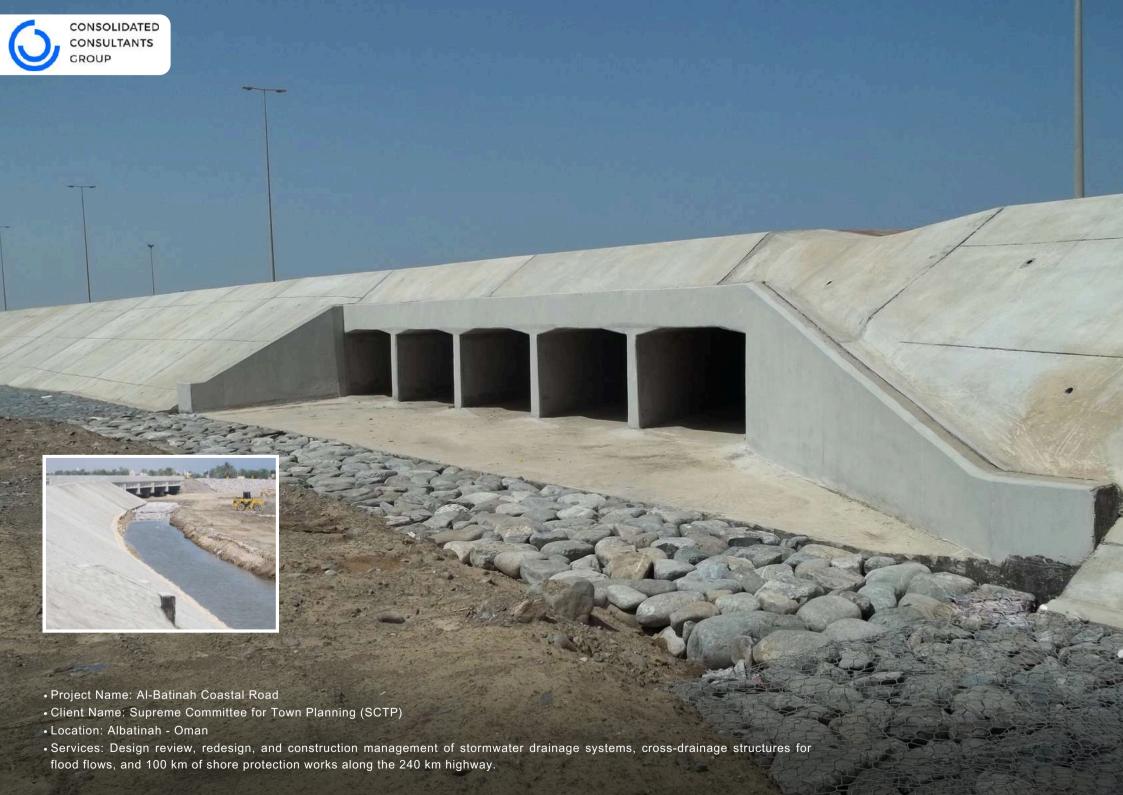

• Location: Amman - Jordan

- Project Name: The Municipalities of the Riyadh Region Western Axis
- Client Name: Riyadh Municipality / Municipality Affairs Agency
- Location: Al Riyadh Saudi Arabia
- Services: Supervision of the Implementation of Flood Risk Mitigation and Rainwater Drainage Initiatives.

- Project Name: Hydrological Studies for Flood Drainage in Riyadh Cit
- Client Name: Ministry of Agriculture
- Location: Al Riyadh Saudi Arabia
- Services: Environmental rehabilitation of valleys, stormwater drainage network design, field surveys, hydrological and hydraulic modeling, and preparing engineering and infrastructure designs, along with geological and geotechnical studies and final design documentation.