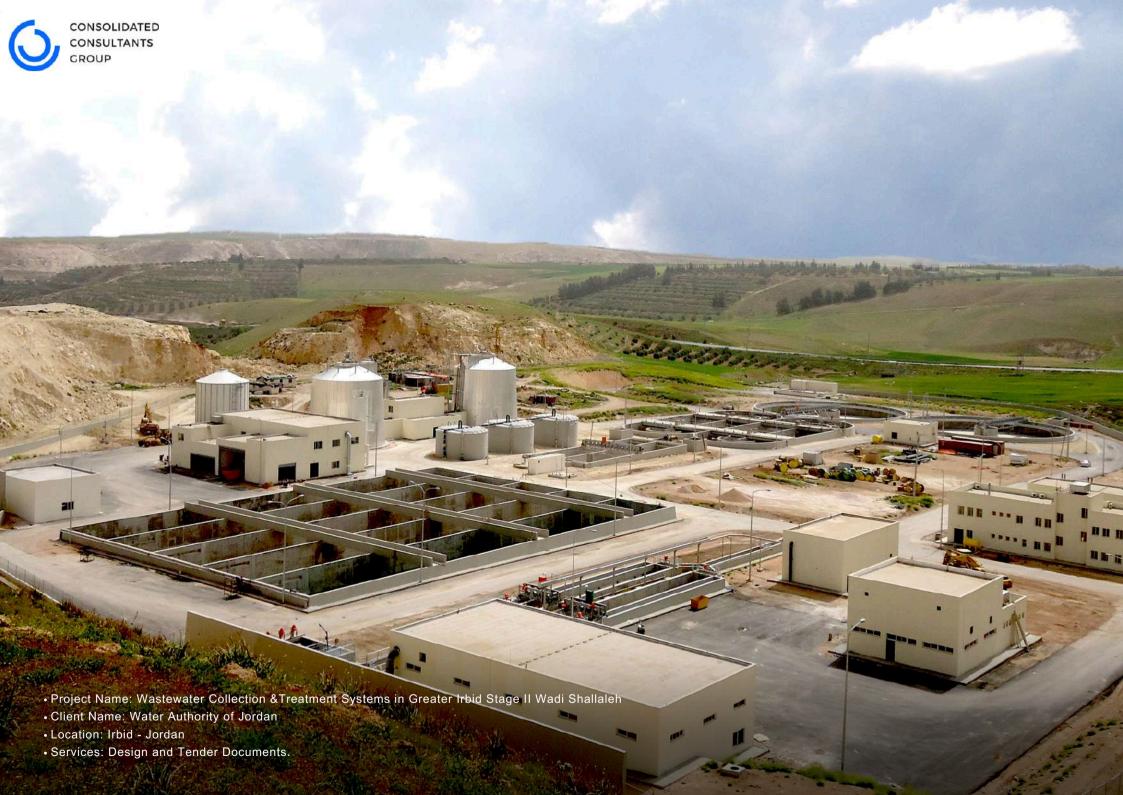

• Services: Supervision of Construction of all project activities, approval of contractors submittals, quality and quantity control,

• Client Name: Water Authority of Jordan

inspection of work and issuing certificates for payment to Contractor

• Location: Amman - Jordan

- Project Name: The Municipalities of the Riyadh Region Western Axis
- Client Name: Riyadh Municipality / Municipality Affairs Agency
- Location: Al Riyadh Saudi Arabia
- Services: Supervision of the Implementation of Flood Risk Mitigation and Rainwater Drainage Initiatives.