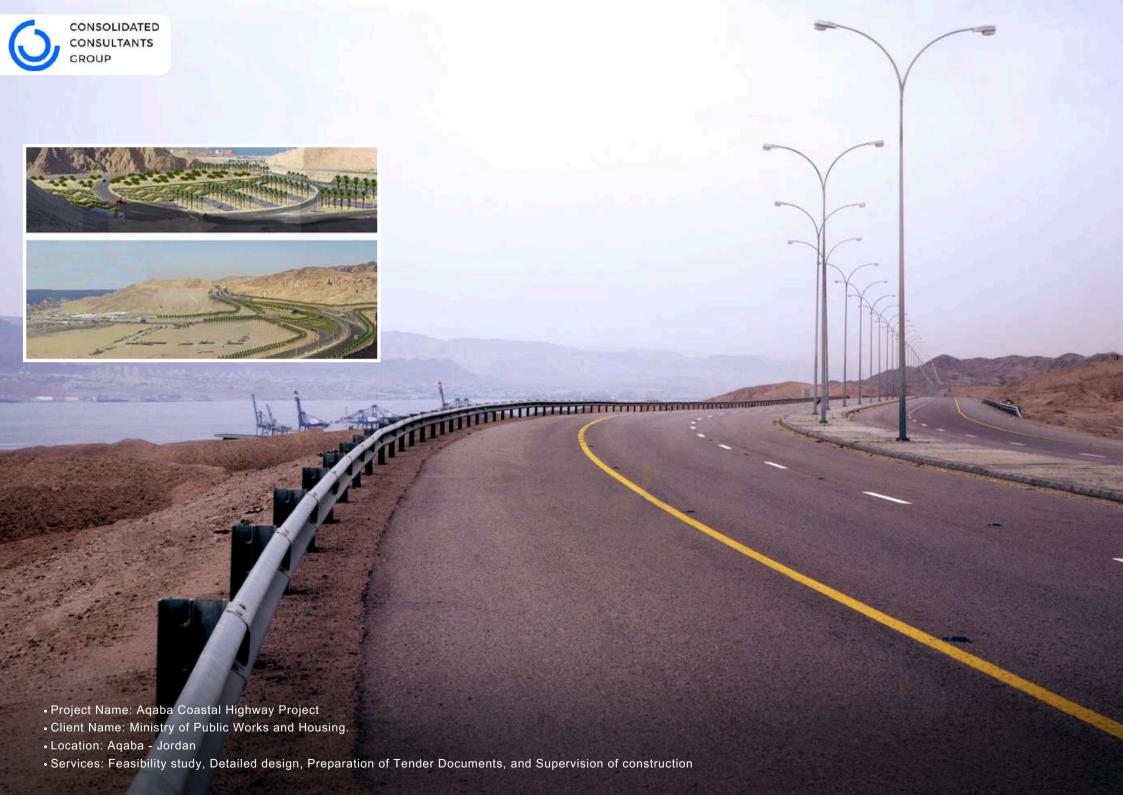

evaluation of alternative options for development and financing the project including options for BOT/BOO schemes.

- Project Name: Beer Mathkor & Dahl Irrigation System
- Client Name: Aqaba Special Economic Zone Authority (ASEZA)
- Location: Wadi Araba, Aqaba Jordan
- Services: Study, Design, and Tenders