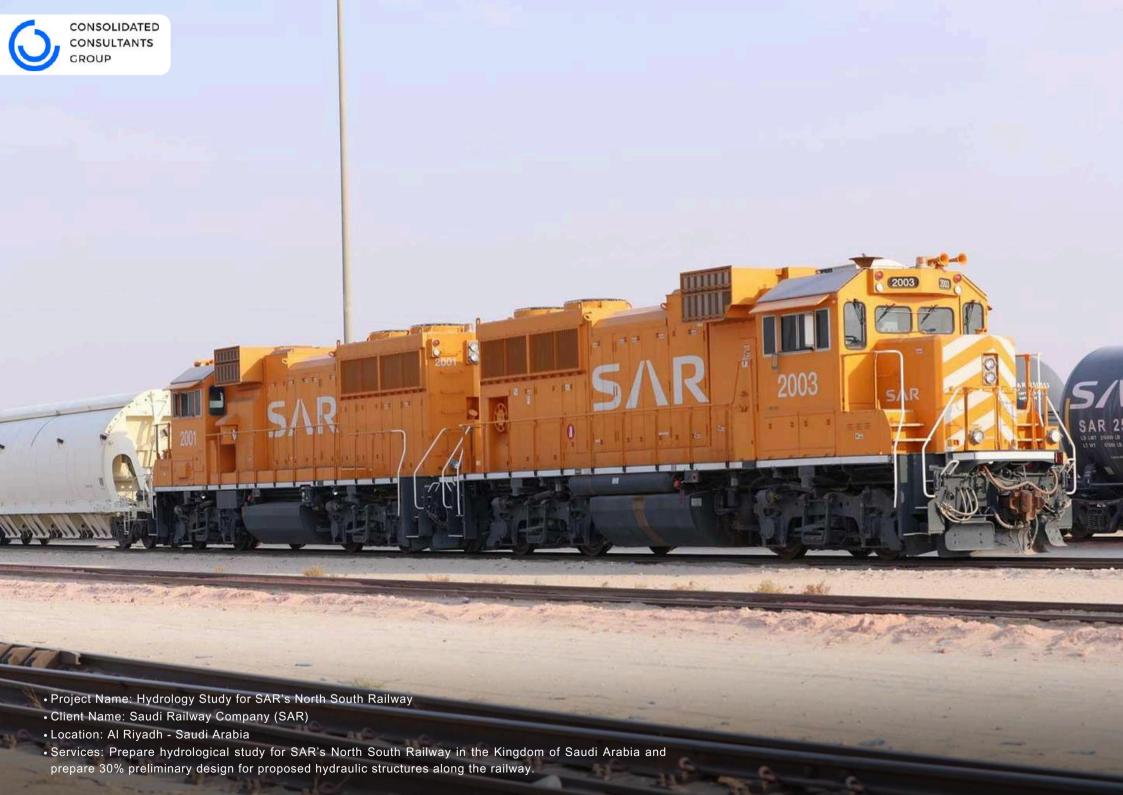

rabia
- Services: Designing utility and infrastructure networks including potable water, irrigation, stormwater, roads, sanitary sewer, fire services, electrical power, hardscape/landscape, street lighting, and telecommunications.







- Project Name: Premises of Jeddah Airport 2 Sewage Treatment Plant
- Client Name: Habtoor Leighton Group on behalf of National Water Company
- · Location: Jeddah Saudi Arabia
- Services: Provide preliminary architectural drawings and design services for all project facilities at the concept stage, including civil, structural, mechanical, electrical, and water disciplines. Also, deliver project cost estimates and specifications.













evaluation of alternative options for development and financing the project including options for BOT/BOO schemes.

















- Project Name: Beer Mathkor & Dahl Irrigation System
- Client Name: Aqaba Special Economic Zone Authority (ASEZA)
- Location: Wadi Araba, Aqaba Jordan
- Services: Study, Design, and Tenders



## OUR WATER & WASTEWATER & DAMS CLIENTS

Explore a snapshot of our diverse clientele, featuring select partners who exemplify the depth of our trusted relationships and confidence in our excellence.



















































































# THANK YOU

## **CONTACT US**

#### **SAUDI ARABIA - RIYADH**

#### **Contact Details:**

- Email: Riyadh@group-cc.com
- Telephone: +966112018128
- Fax: +966112018128
- 2653 Musa Ibn Nusair St, Al Olaya, Riyadh 12241, Saudi Arabia

## **UNITED ARAB EMIRATES - ABU DHABI**

#### Contact Details:

- Email: A