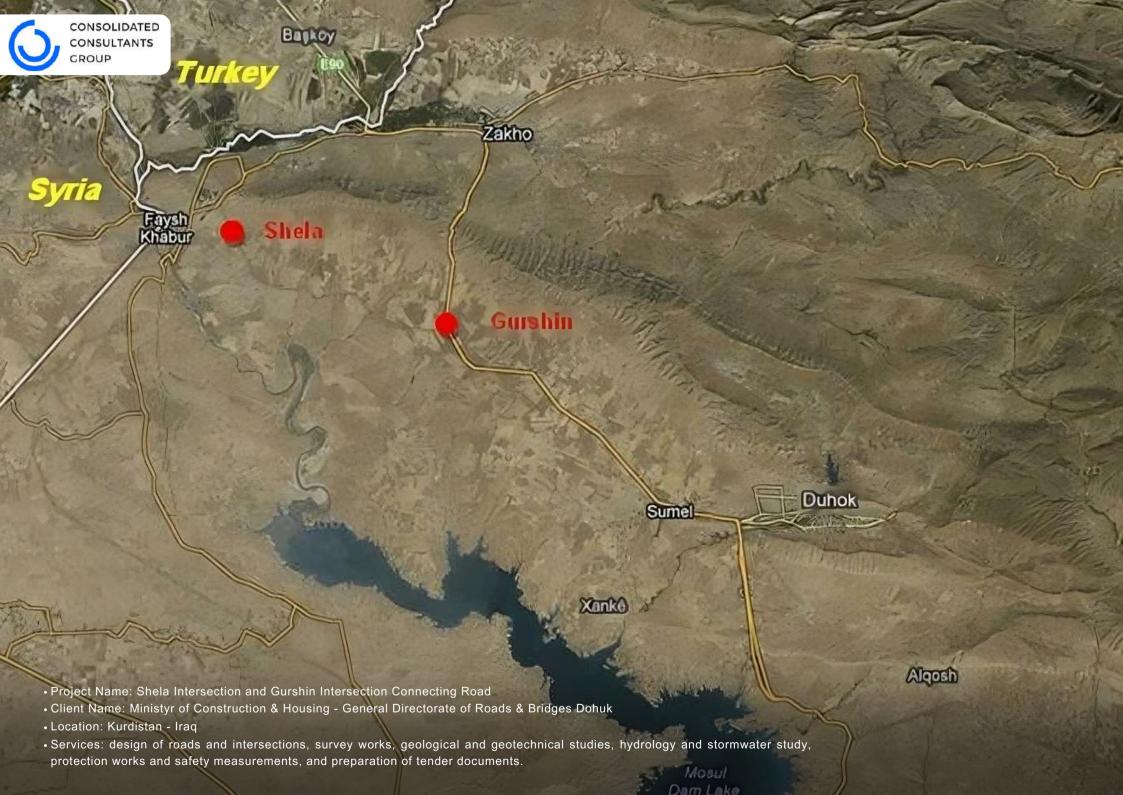

• Location: Amman - Jordan

- Project Name: The Municipalities of the Riyadh Region Western Axis
- Client Name: Riyadh Municipality / Municipality Affairs Agency
- Location: Al Riyadh Saudi Arabia
- Services: Supervision of the Implementation of Flood Risk Mitigation and Rainwater Drainage Initiatives.

- Project Name: Hydrological Studies for Flood Drainage in Riyadh Cit
- Client Name: Ministry of Agriculture
- Location: Al Riyadh Saudi Arabia
- Services: Environmental rehabilitation of valleys, stormwater drainage network design, field surveys, hydrological and hydraulic modeling, and preparing engineering and infrastructure designs, along with geological and geotechnical studies and final design documentation.