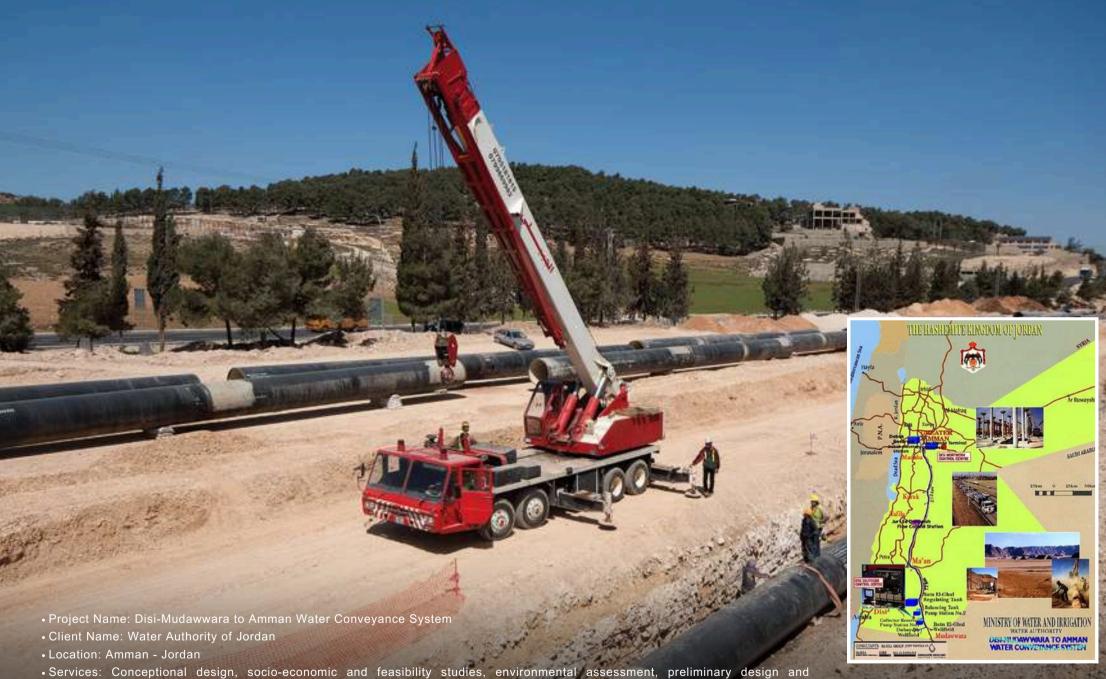

• Services: Supervision of Construction of all project activities, approval of contractors submittals, quality and quantity control,

• Client Name: Water Authority of Jordan

inspection of work and issuing certificates for payment to Contractor

• Location: Amman - Jordan

- Project Name: The Municipalities of the Riyadh Region Western Axis
- Client Name: Riyadh Municipality / Municipality Affairs Agency
- Location: Al Riyadh Saudi Arabia
- Services: Supervision of the Implementation of Flood Risk Mitigation and Rainwater Drainage Initiatives.