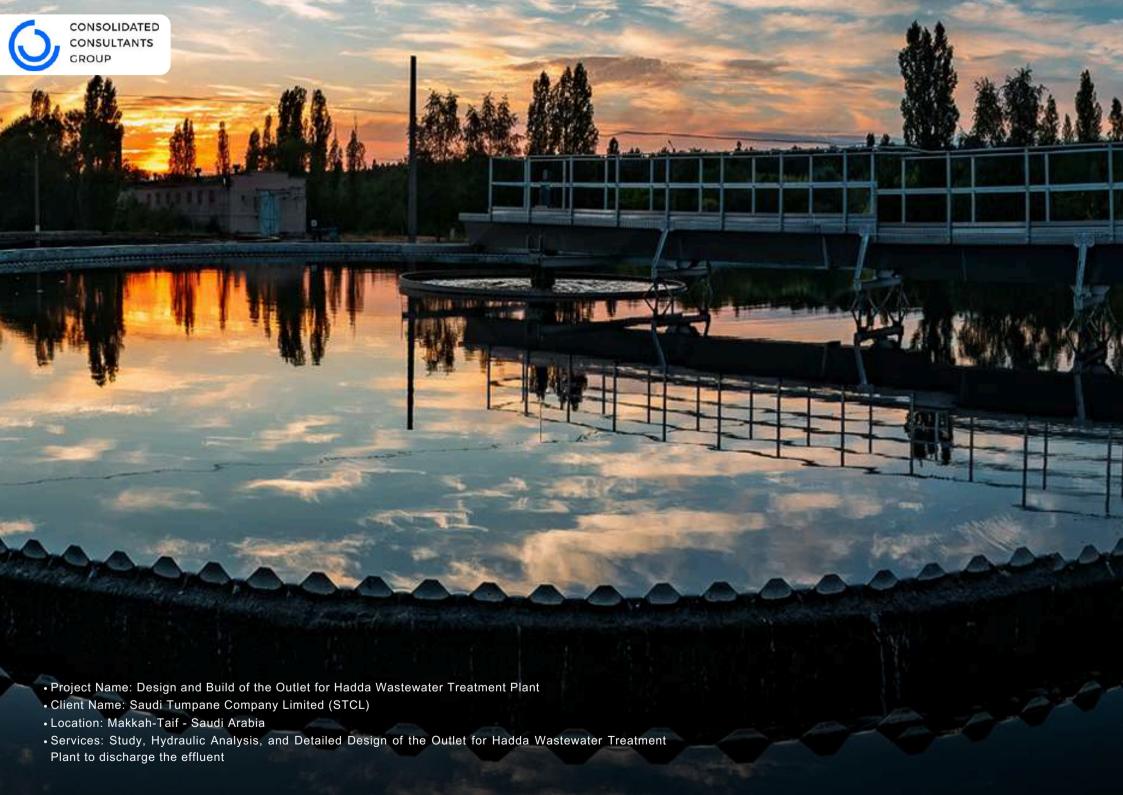

- Project Name: Premises of Jeddah Airport 2 Sewage Treatment Plant
- Client Name: Habtoor Leighton Group on behalf of National Water Company
- · Location: Jeddah Saudi Arabia
- Services: Provide preliminary architectural drawings and design services for all project facilities at the concept stage, including civil, structural, mechanical, electrical, and water disciplines. Also, deliver project cost estimates and specifications.