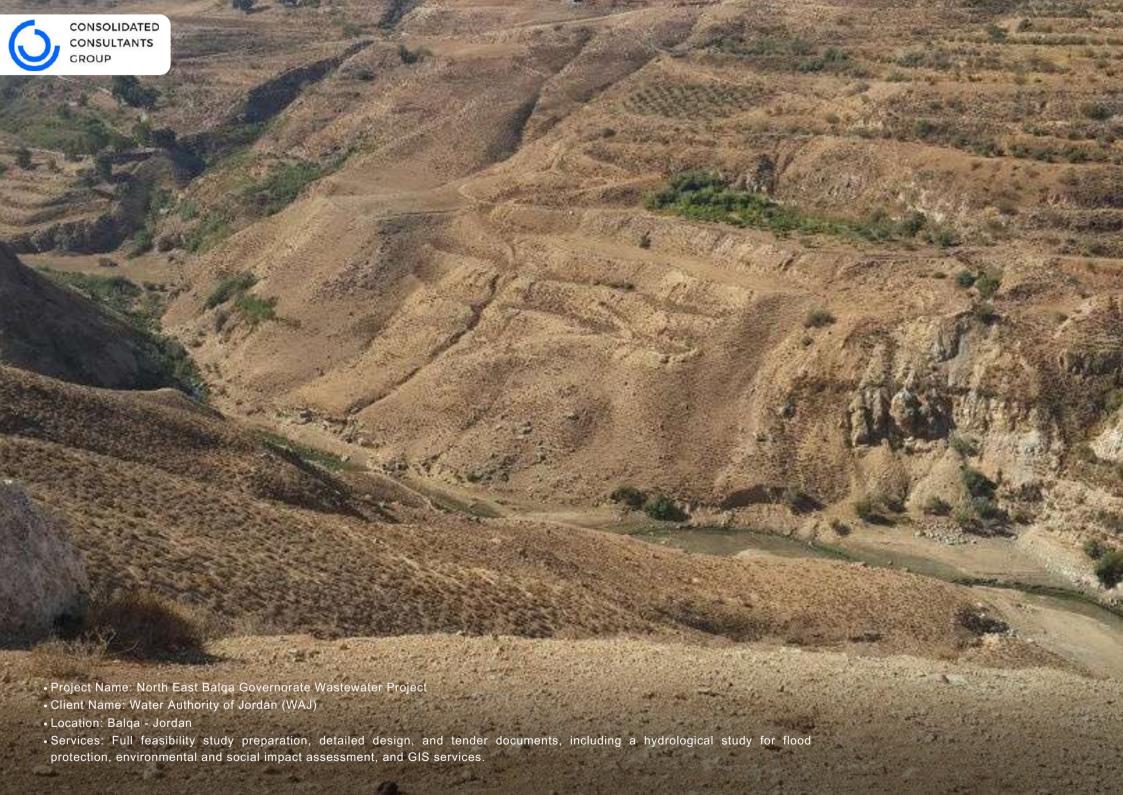

- Project Name: Hydrological Studies for Flood Drainage in Riyadh Cit
- Client Name: Ministry of Agriculture
- Location: Al Riyadh Saudi Arabia
- Services: Environmental rehabilitation of valleys, stormwater drainage network design, field surveys, hydrological and hydraulic modeling, and preparing engineering and infrastructure designs, along with geological and geotechnical studies and final design documentation.