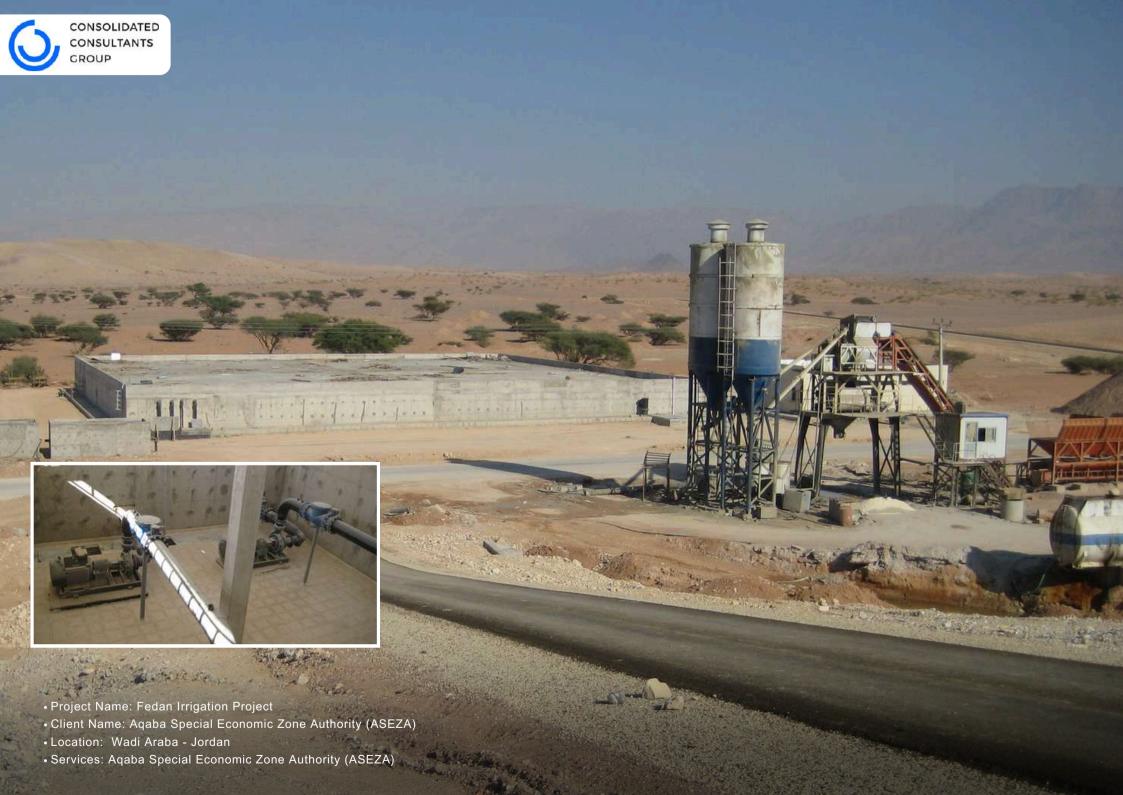

evaluation of alternative options for development and financing the project including options for BOT/BOO schemes.

- Project Name: Beer Mathkor & Dahl Irrigation System
- Client Name: Aqaba Special Economic Zone Authority (ASEZA)
- Location: Wadi Araba, Aqaba Jordan
- Services: Study, Design, and Tenders