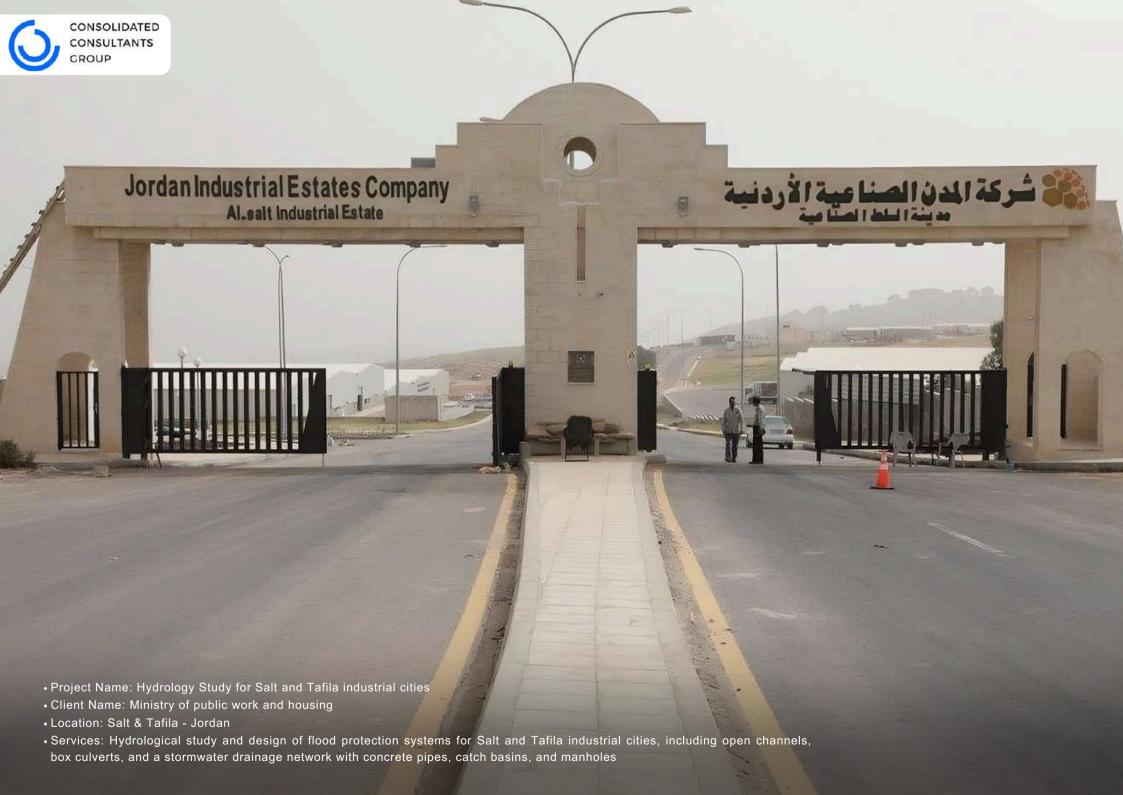

• Location: Amman - Jordan

- Project Name: The Municipalities of the Riyadh Region Western Axis
- Client Name: Riyadh Municipality / Municipality Affairs Agency
- Location: Al Riyadh Saudi Arabia
- Services: Supervision of the Implementation of Flood Risk Mitigation and Rainwater Drainage Initiatives.

- Project Name: Hydrological Studies for Flood Drainage in Riyadh Cit
- Client Name: Ministry of Agriculture
- Location: Al Riyadh Saudi Arabia
- Services: Environmental rehabilitation of valleys, stormwater drainage network design, field surveys, hydrological and hydraulic modeling, and preparing engineering and infrastructure designs, along with geological and geotechnical studies and final design documentation.