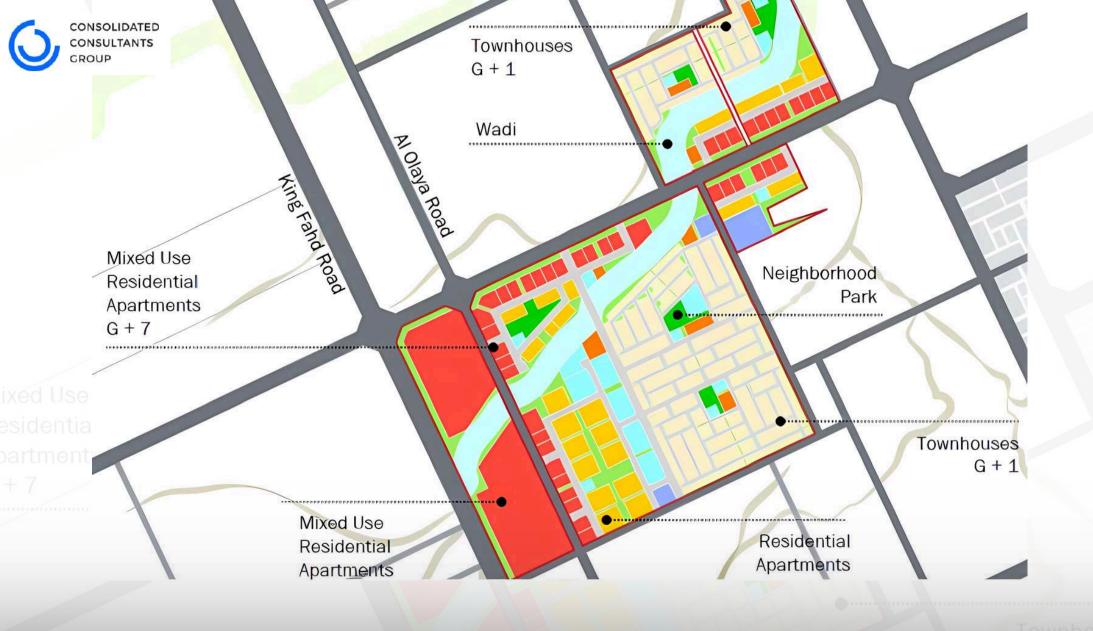

- Project Name: Design For a Residential Community In the North of Riyadh City
- Client Name: Saudi Arabian Parsons Limited
- Location: Al Riyadh Saudi Arabia
- Services: Designing utility and infrastructure networks including potable water, irrigation, stormwater, roads, sanitary sewer, fire services, electrical power, hardscape/landscape, street lighting, and telecommunications.