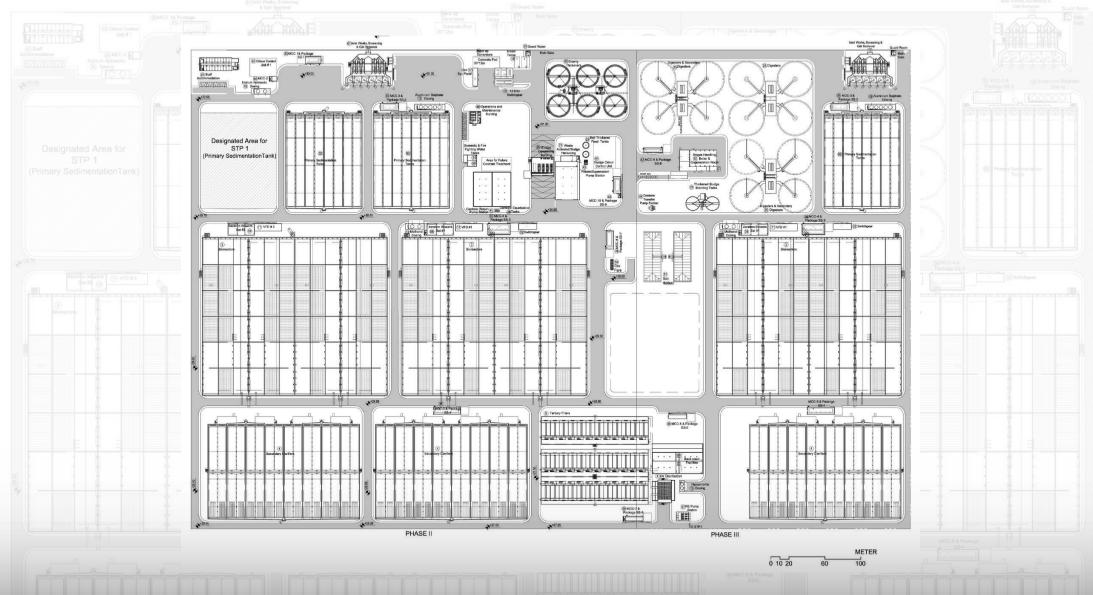

- Project Name: Premises of Jeddah Airport 2 Sewage Treatment Plant
- Client Name: Habtoor Leighton Group on behalf of National Water Company
- · Location: Jeddah Saudi Arabia
- Services: Provide preliminary architectural drawings and design services for all project facilities at the concept stage, including civil, structural, mechanical, electrical, and water disciplines. Also, deliver project cost estimates and specifications.