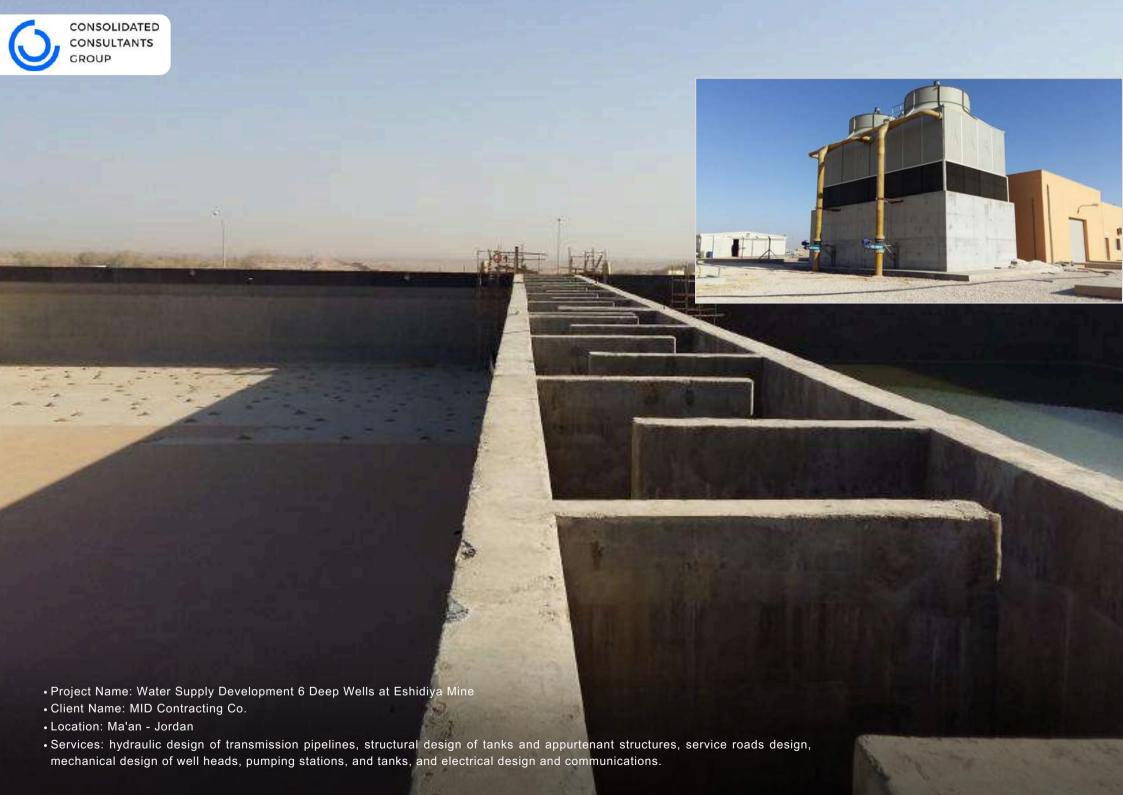

evaluation of alternative options for development and financing the project including options for BOT/BOO schemes.

- Project Name: Beer Mathkor & Dahl Irrigation System
- Client Name: Aqaba Special Economic Zone Authority (ASEZA)
- Location: Wadi Araba, Aqaba Jordan
- Services: Study, Design, and Tenders