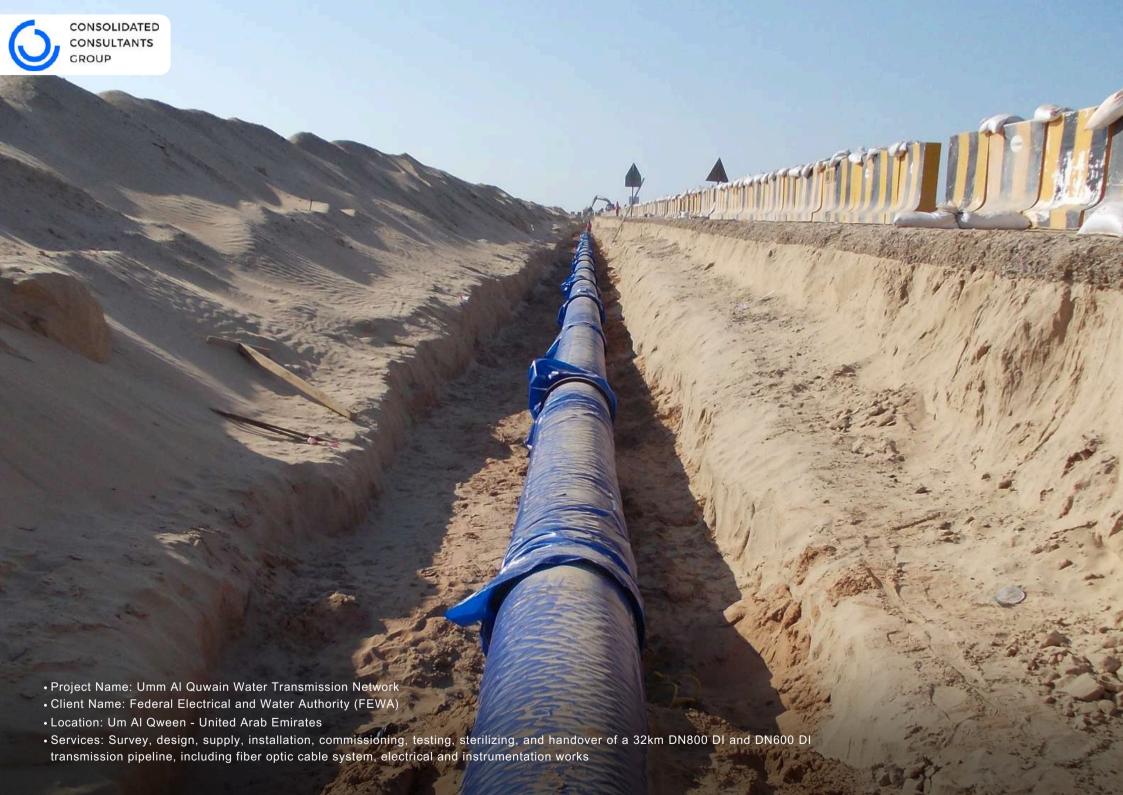

• Services: Supervision of Construction of all project activities, approval of contractors submittals, quality and quantity control,

• Client Name: Water Authority of Jordan

inspection of work and issuing certificates for payment to Contractor

• Location: Amman - Jordan

- Project Name: The Municipalities of the Riyadh Region Western Axis
- Client Name: Riyadh Municipality / Municipality Affairs Agency
- Location: Al Riyadh Saudi Arabia
- Services: Supervision of the Implementation of Flood Risk Mitigation and Rainwater Drainage Initiatives.