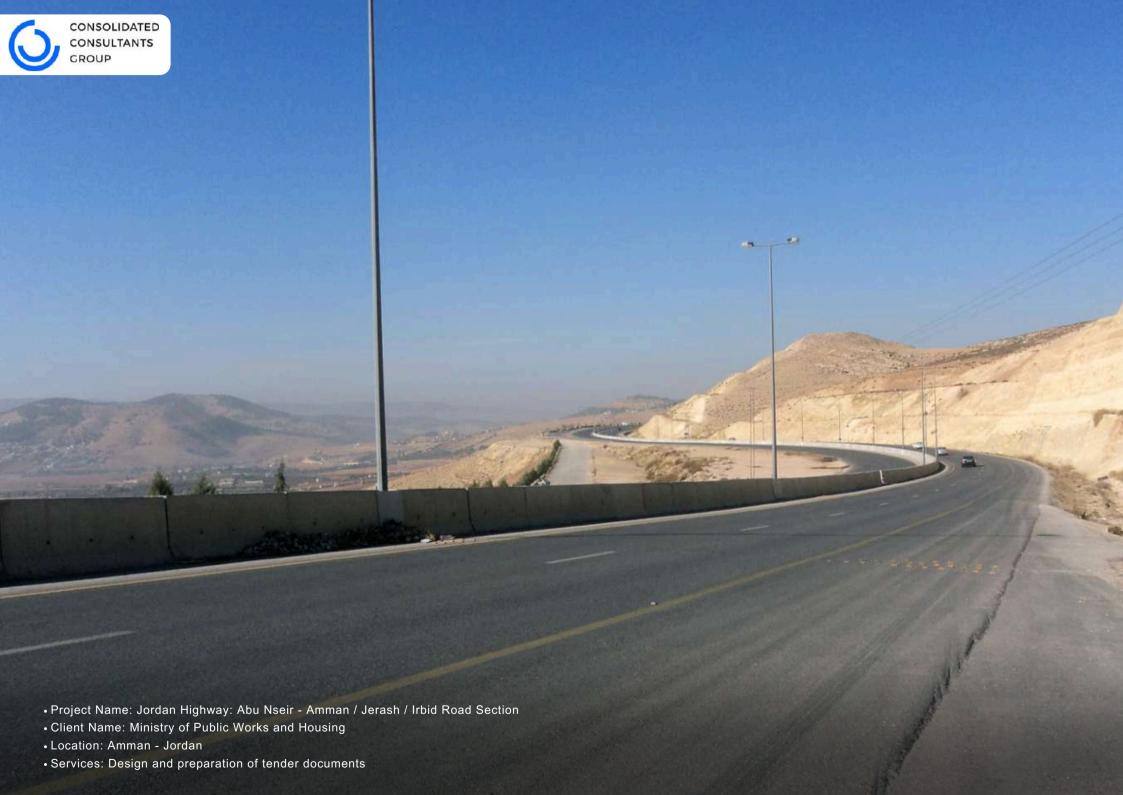

evaluation of alternative options for development and financing the project including options for BOT/BOO schemes.

- Project Name: Beer Mathkor & Dahl Irrigation System
- Client Name: Aqaba Special Economic Zone Authority (ASEZA)
- Location: Wadi Araba, Aqaba Jordan
- Services: Study, Design, and Tenders