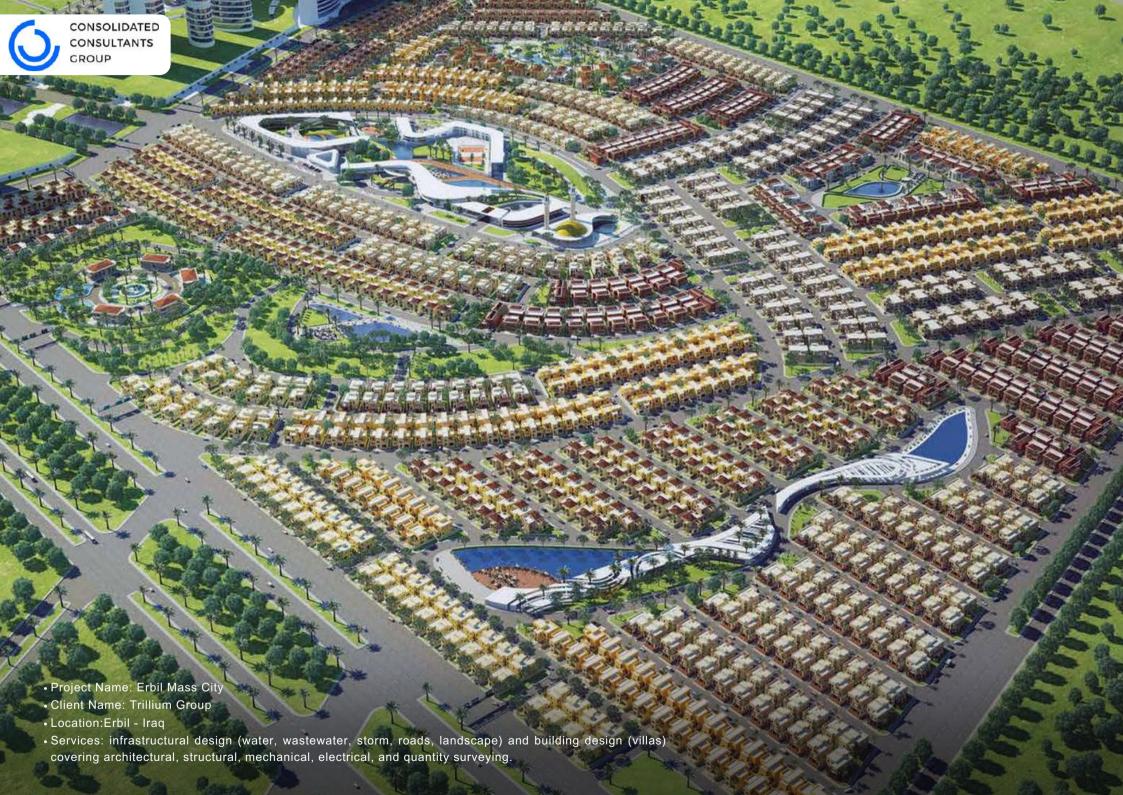

- Project Name: Design For a Residential Community In the North of Riyadh City
- Client Name: Saudi Arabian Parsons Limited
- Location: Al Riyadh Saudi Arabia
- Services: Designing utility and infrastructure networks including potable water, irrigation, stormwater, roads, sanitary sewer, fire services, electrical power, hardscape/landscape, street lighting, and telecommunications.