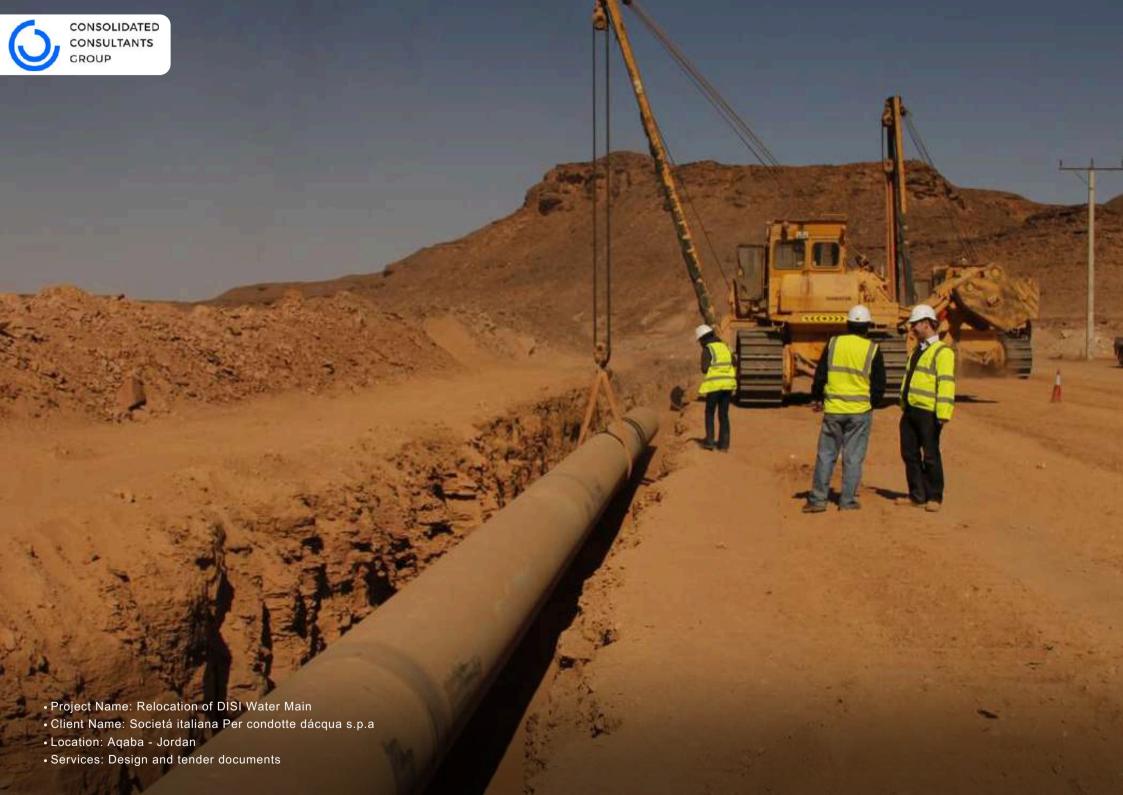

evaluation of alternative options for development and financing the project including options for BOT/BOO schemes.

- Project Name: Beer Mathkor & Dahl Irrigation System
- Client Name: Aqaba Special Economic Zone Authority (ASEZA)
- Location: Wadi Araba, Aqaba Jordan
- Services: Study, Design, and Tenders