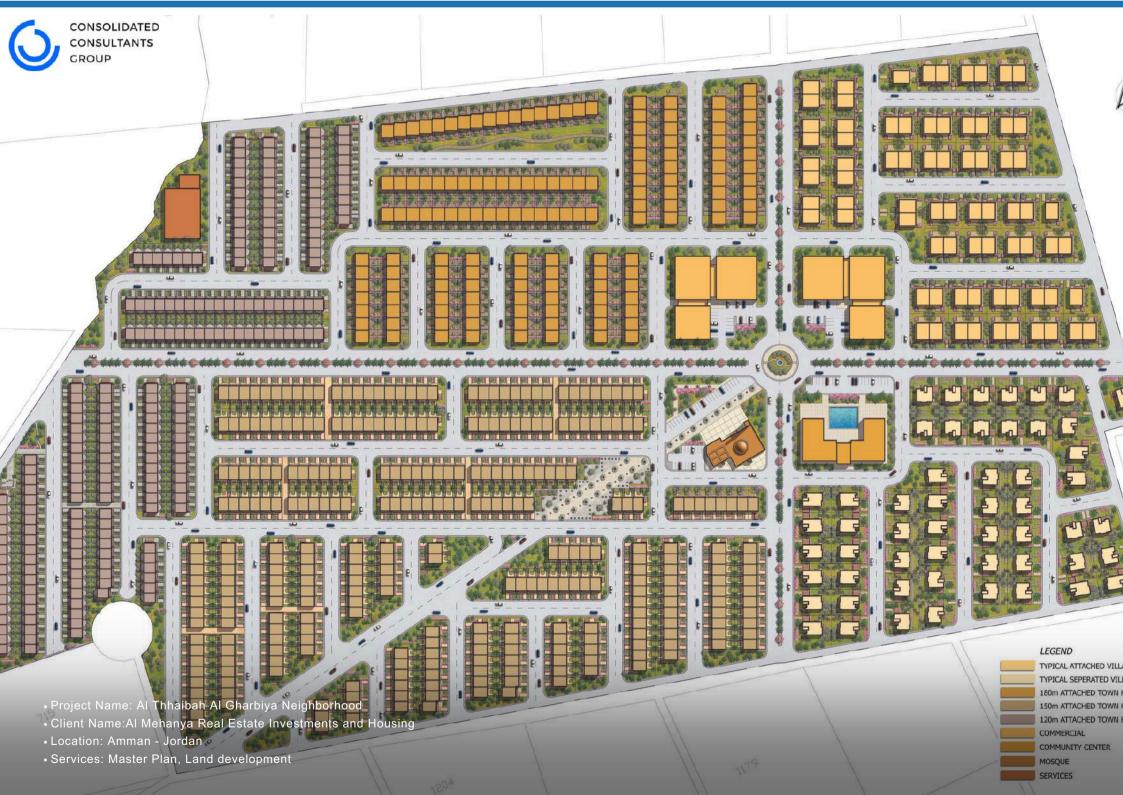

# **URBAN PLANNING & DESIGN PROJECTS** EXPLORE OUR TEAM'S EXPERIENCE

- Project Name: Technology Park
- Client Name: Saudi Jordanian Investment Fund
- Location: Amman Jordan
- Services: Concept master planning for a technology park, translating project vision into schematic design and providing precise cost estimates,

- Client Name: Baghdad Municipality.
- · Location: Al Sader Iraq
- Services: Data collection, analysis, and reporting, Land use studies for urban planning, Structural planning and design, Infrastructure design, including roads, utilities,

- Project Name: Al Murjan Touristic Village
- Client Name: International Tourists Resorts Company
- · Location: Aqaba Jordan
- Services: Feasibility and socio-economic studies, master planning, design and preparation of tender documents.

Agricultural Land
Forested Land

Dibbin Reserve

**Development Areas** 

**Buffer Zone** 

∞∞ Main Roads

- Project Name: Land Use Planning Dibbin Site
- Client Name: United Nations Development Programme UNDP
- Location: Ajloun & Jerash Jordan
- Services: Study of the current situation, prepare the Project Area Vision, develop land use scenarios, finalize the Land Use Plan, recommend monitoring plans, and prepare the GIS database.