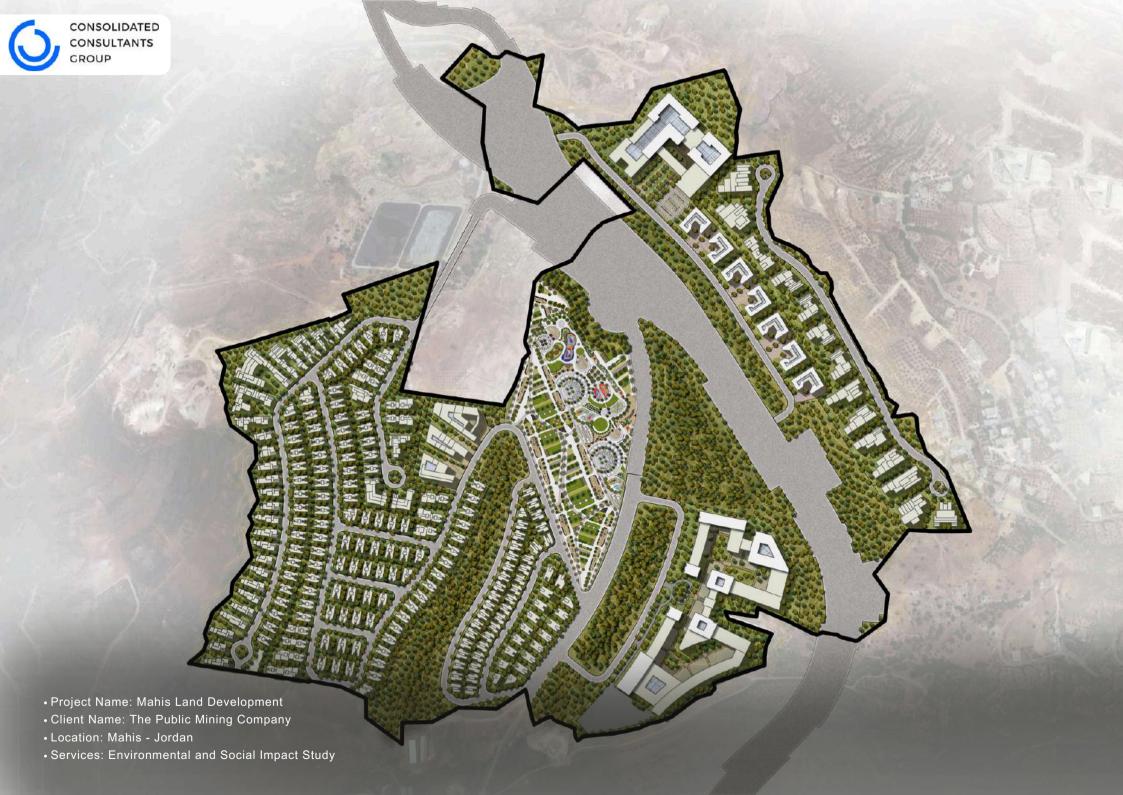

# **URBAN PLANNING & DESIGN PROJECTS** EXPLORE OUR TEAM'S EXPERIENCE

- Project Name: Technology Park
- Client Name: Saudi Jordanian Investment Fund
- Location: Amman Jordan
- Services: Concept master planning for a technology park, translating project vision into schematic design and providing precise cost estimates,

- Client Name: Baghdad Municipality.
- · Location: Al Sader Iraq
- Services: Data collection, analysis, and reporting, Land use studies for urban planning, Structural planning and design, Infrastructure design, including roads, utilities,

- Project Name: Al Murjan Touristic Village
- Client Name: International Tourists Resorts Company
- · Location: Aqaba Jordan
- Services: Feasibility and socio-economic studies, master planning, design and preparation of tender documents.

Agricultural Land
Forested Land

Dibbin Reserve

**Development Areas** 

**Buffer Zone** 

∞∞ Main Roads

- Project Name: Land Use Planning Dibbin Site
- Client Name: United Nations Development Programme UNDP
- Location: Ajloun & Jerash Jordan
- Services: Study of the current situation, prepare the Project Area Vision, develop land use scenarios, finalize the Land Use Plan, recommend monitoring plans, and prepare the GIS database.