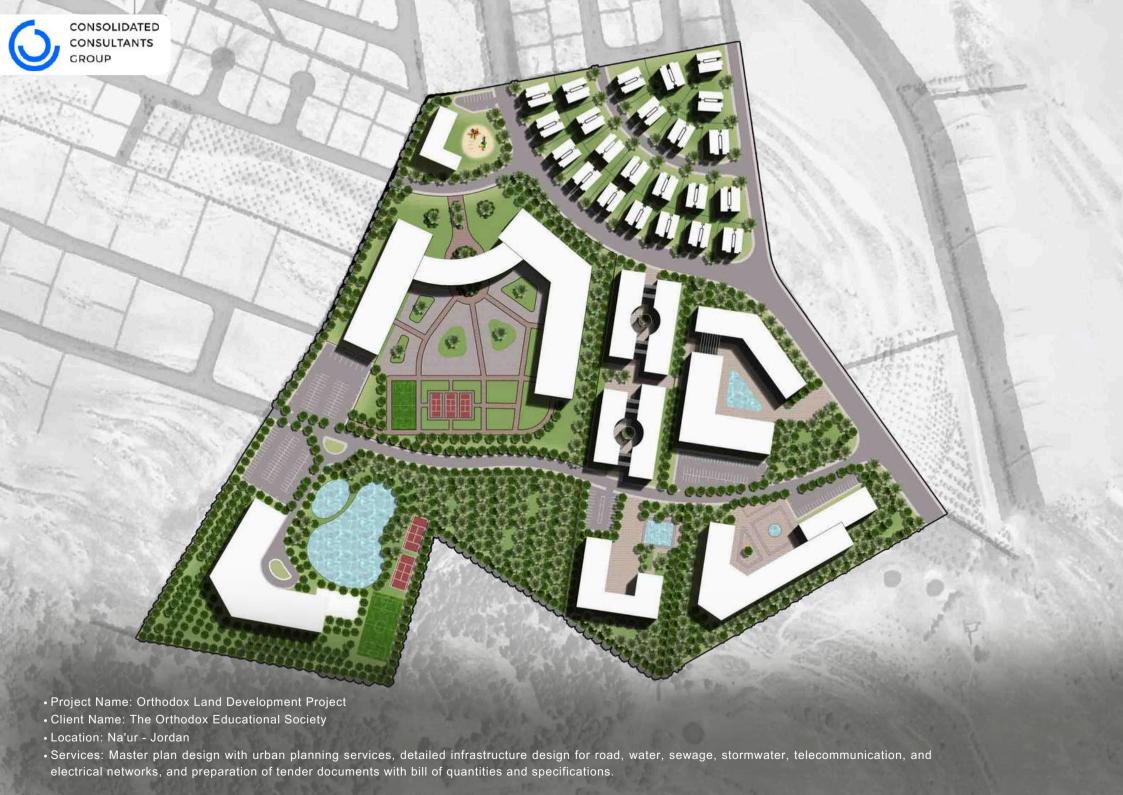

# **URBAN PLANNING & DESIGN PROJECTS** EXPLORE OUR TEAM'S EXPERIENCE

- Project Name: Technology Park
- Client Name: Saudi Jordanian Investment Fund
- Location: Amman Jordan
- Services: Concept master planning for a technology park, translating project vision into schematic design and providing precise cost estimates,

- Client Name: Baghdad Municipality.
- · Location: Al Sader Iraq
- Services: Data collection, analysis, and reporting, Land use studies for urban planning, Structural planning and design, Infrastructure design, including roads, utilities,

- Project Name: Al Murjan Touristic Village
- Client Name: International Tourists Resorts Company
- · Location: Aqaba Jordan
- Services: Feasibility and socio-economic studies, master planning, design and preparation of tender documents.

Agricultural Land
Forested Land

Dibbin Reserve

**Development Areas** 

**Buffer Zone** 

∞∞ Main Roads

- Project Name: Land Use Planning Dibbin Site
- Client Name: United Nations Development Programme UNDP
- Location: Ajloun & Jerash Jordan
- Services: Study of the current situation, prepare the Project Area Vision, develop land use scenarios, finalize the Land Use Plan, recommend monitoring plans, and prepare the GIS database.