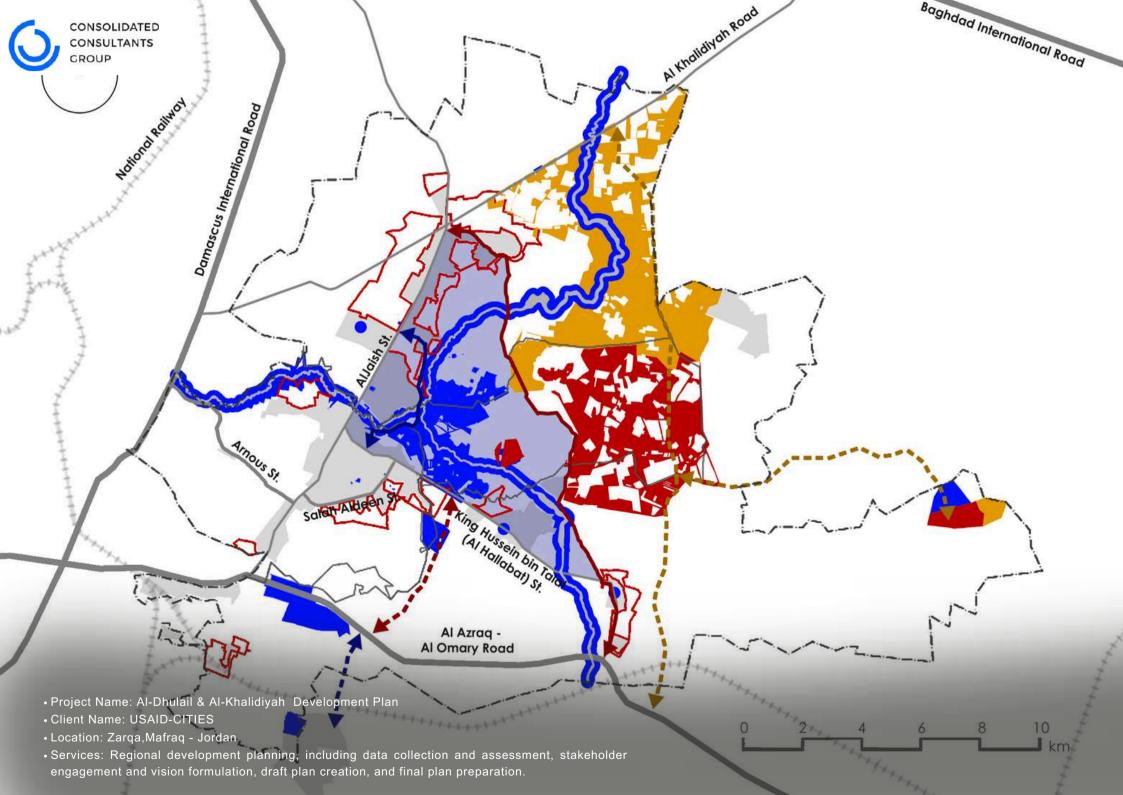

Agricultural Land
Forested Land

Dibbin Reserve

**Development Areas** 

**Buffer Zone** 

∞∞ Main Roads

- Project Name: Land Use Planning Dibbin Site
- Client Name: United Nations Development Programme UNDP
- Location: Ajloun & Jerash Jordan
- Services: Study of the current situation, prepare the Project Area Vision, develop land use scenarios, finalize the Land Use Plan, recommend monitoring plans, and prepare the GIS database.