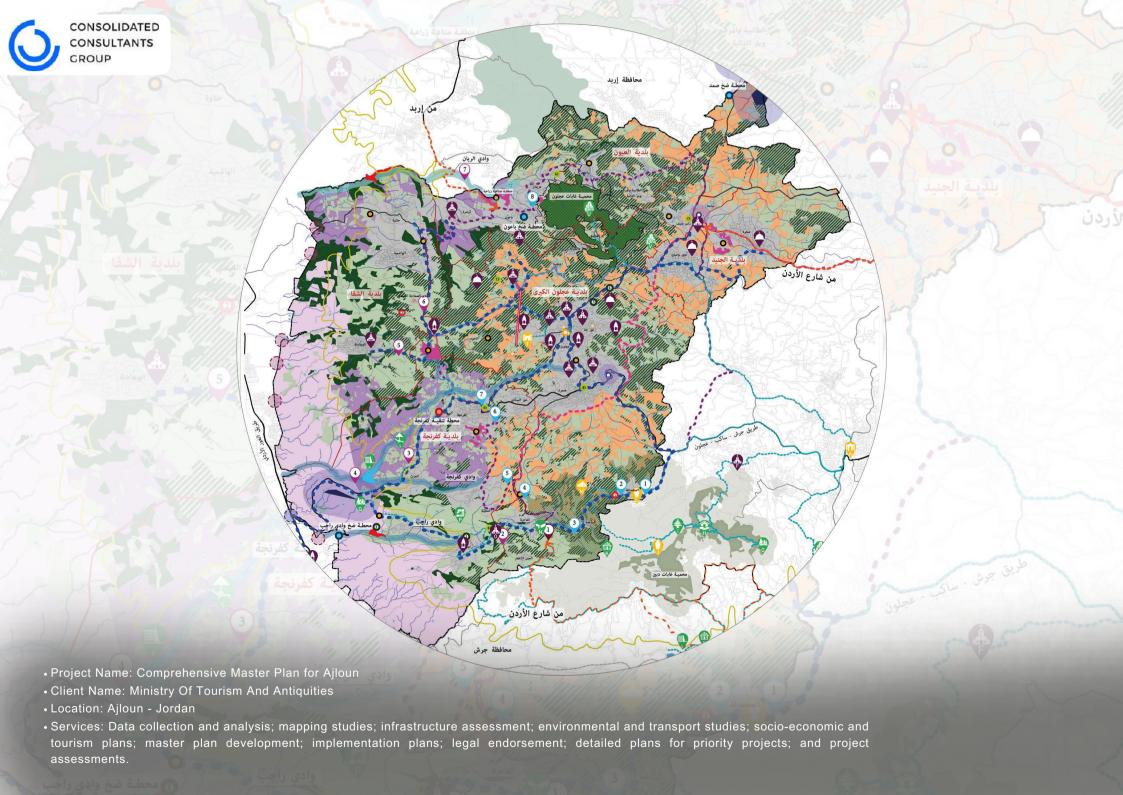

Agricultural Land
Forested Land

Dibbin Reserve

**Development Areas** 

**Buffer Zone** 

∞∞ Main Roads

- Project Name: Land Use Planning Dibbin Site
- Client Name: United Nations Development Programme UNDP
- Location: Ajloun & Jerash Jordan
- Services: Study of the current situation, prepare the Project Area Vision, develop land use scenarios, finalize the Land Use Plan, recommend monitoring plans, and prepare the GIS database.