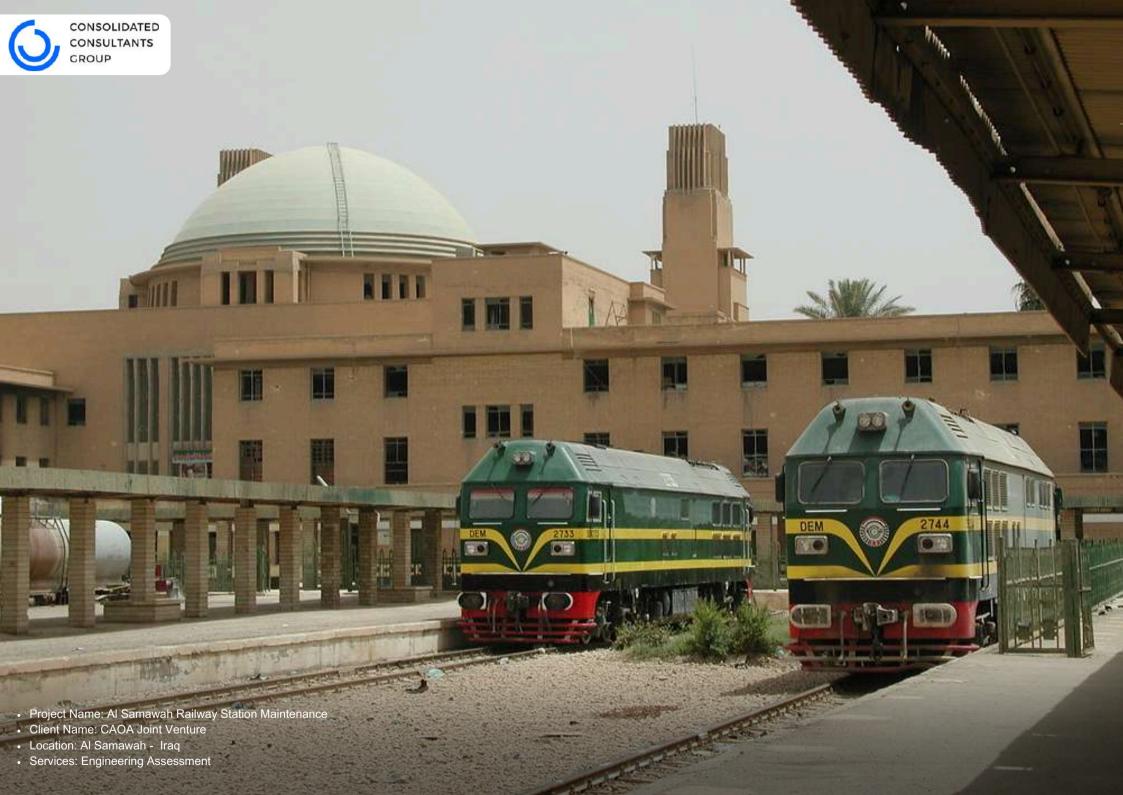

- Project Name: Al Qurayat Railway Track
- Client Name: Saudi Arabia Railways (SAR)
- Location: Al Qurayat Saudi Arabia
- Services: Design review, Roads & transport, Construction supervision, Technical advisory