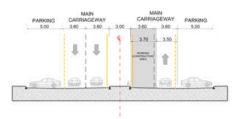

• Services: Traffic assessment, surveys, entrance and exit analysis, parking study, safety measures, pedestrian facilities, traffic modeling, vehicle movement analysis, management plan, detour design.