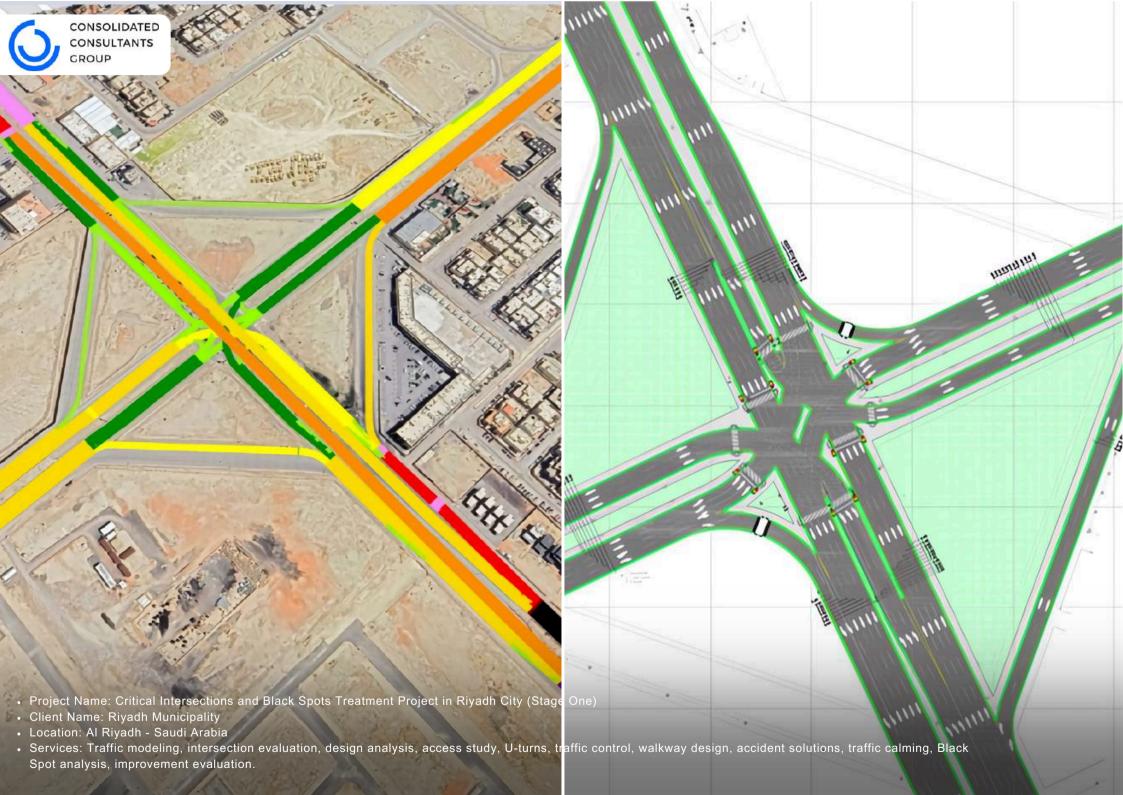

Company
- · Location: Saudi Arabia
- Services: Developing a circulation plan, establishing a school safety zone, ensuring pedestrian safety, and maintaining safe access to the school for both vehicles and students.





- Project Name: Buraidah Hub Complex Al-Rihab neighborhood Buraidah City
- Client Name: Qetaf Real Estate Development Company
- Location: Buraidah Saudi Arabia
- Services: conducting a traffic impact study, internal traffic circulation, traffic assessment inside the development area, and a demand and supply study for parking lots









- Project Name: Retal Business Cour
- Client Name: Retal Group
- Location: Saudi Arabia
- Services: conducting a traffic impact study, traffic assessment inside the development area, and a demand and supply study for parking lots.















- Project Name: Al Qurayat Railway Track
- Client Name: Saudi Arabia Railways (SAR)
- Location: Al Qurayat Saudi Arabia
- Services: Design review, Roads & transport, Construction supervision, Technical advisory



















- Project Name: Mahatta Raghdan Light Rail System Extension
- Client Name: Public Transport Regulatory Authority
- Location: Amman Jordan
- Services: Field surveys, property line and ROW identification, routes preliminary design and costing, traffic impact of routes alignments on city area traffic flows.



## OUR ROADS & TRANSPORTATION CLIENTS

Explore a snapshot of our diverse clientele, featuring select partners who exemplify the depth of our trusted relationships and confidence in our excellence.



















































### *