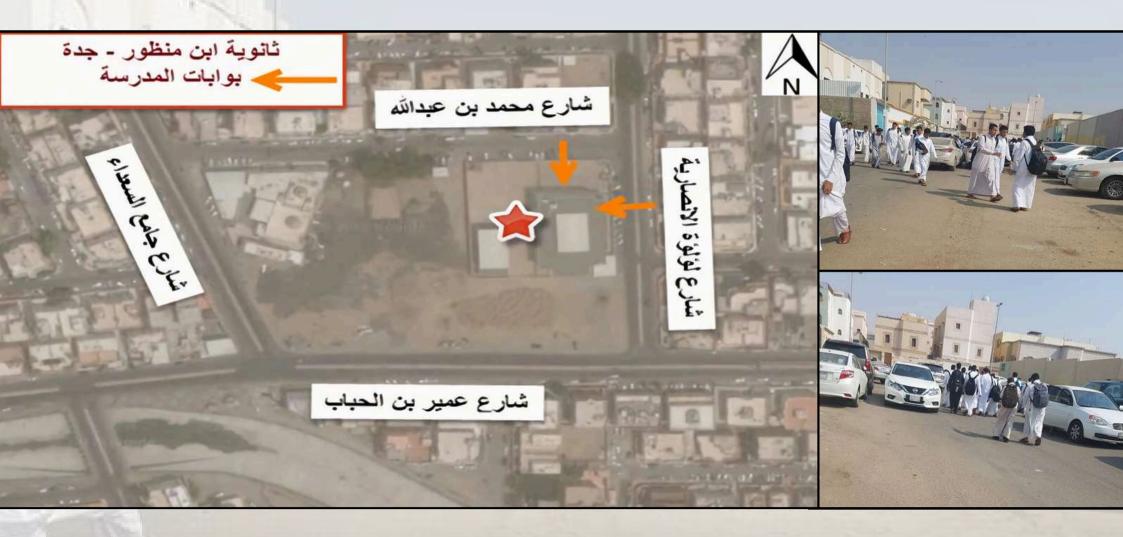

- Project Name: Traffic Safety Studies for 50 Schools
- Client Name: The Consultants for Business and Development
- · Location: Saudi Arabia
- Services: Conduct field surveys for 10 schools in Jeddah, Tabuk, and Aseer, ensure traffic safety engineering standards, propose alternatives to enhance safety around schools.

مسافة المشي 400 د

10

ht soo dame, a

- Project Name: Improving Traffic Safety at School Zone Study Jeddah Abha /Aser Tabuk
- Client Name: Consultants for Business and Development Company
- · Location: Saudi Arabia
- Services: Developing a circulation plan, establishing a school safety zone, ensuring pedestrian safety, and maintaining safe access to the school for both vehicles and students.