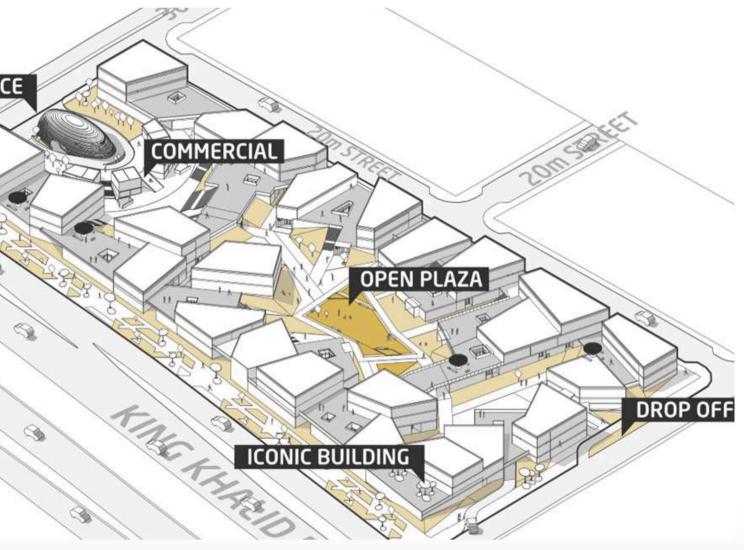

- Project Name: Buraidah Hub Complex Al-Rihab neighborhood Buraidah City
- Client Name: Qetaf Real Estate Development Company
- Location: Buraidah Saudi Arabia
- Services: conducting a traffic impact study, internal traffic circulation, traffic assessment inside the development area, and a demand and supply study for parking lots