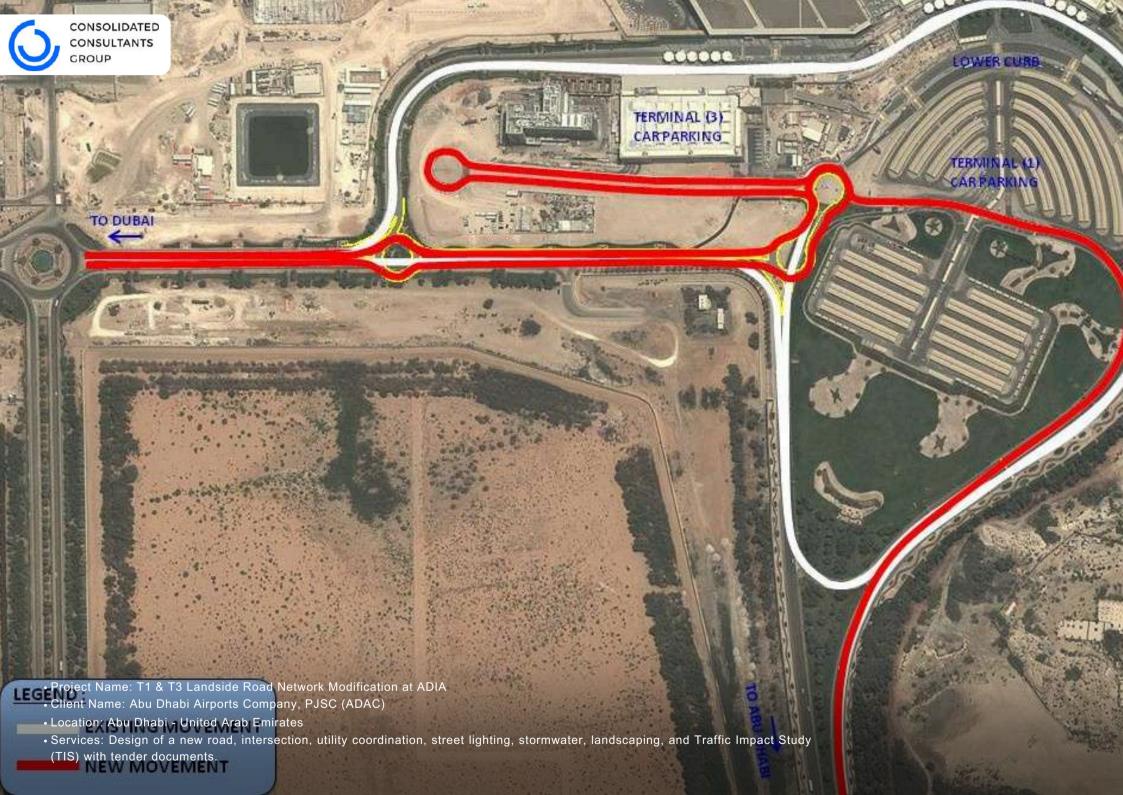

ompany
- · Location: Saudi Arabia
- Services: Developing a circulation plan, establishing a school safety zone, ensuring pedestrian safety, and maintaining safe access to the school for both vehicles and students.





- Project Name: Buraidah Hub Complex Al-Rihab neighborhood Buraidah City
- Client Name: Qetaf Real Estate Development Company
- Location: Buraidah Saudi Arabia
- Services: conducting a traffic impact study, internal traffic circulation, traffic assessment inside the development area, and a demand and supply study for parking lots









- Project Name: Retal Business Cour
- Client Name: Retal Group
- Location: Saudi Arabia
- Services: conducting a traffic impact study, traffic assessment inside the development area, and a demand and supply study for parking lots.















- Project Name: Al Qurayat Railway Track
- Client Name: Saudi Arabia Railways (SAR)
- Location: Al Qurayat Saudi Arabia
- Services: Design review, Roads & transport, Construction supervision, Technical advisory



















- Project Name: Mahatta Raghdan Light Rail System Extension
- Client Name: Public Transport Regulatory Authority
- Location: Amman Jordan
- Services: Field surveys, property line and ROW identification, routes preliminary design and costing, traffic impact of routes alignments on city area traffic flows.



## OUR ROADS & TRANSPORTATION CLIENTS

Explore a snapshot of our diverse clientele, featuring select partners who exemplify the depth of our trusted relationships and confidence in our excellence.



















































### **O