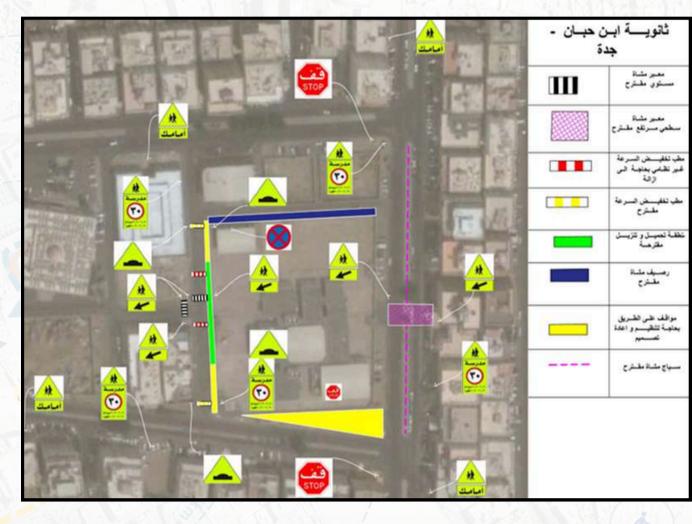

مسافة المشي 400 د

10

ht soo dame, a

- Project Name: Improving Traffic Safety at School Zone Study Jeddah Abha /Aser Tabuk
- Client Name: Consultants for Business and Development Company
- · Location: Saudi Arabia
- Services: Developing a circulation plan, establishing a school safety zone, ensuring pedestrian safety, and maintaining safe access to the school for both vehicles and students.