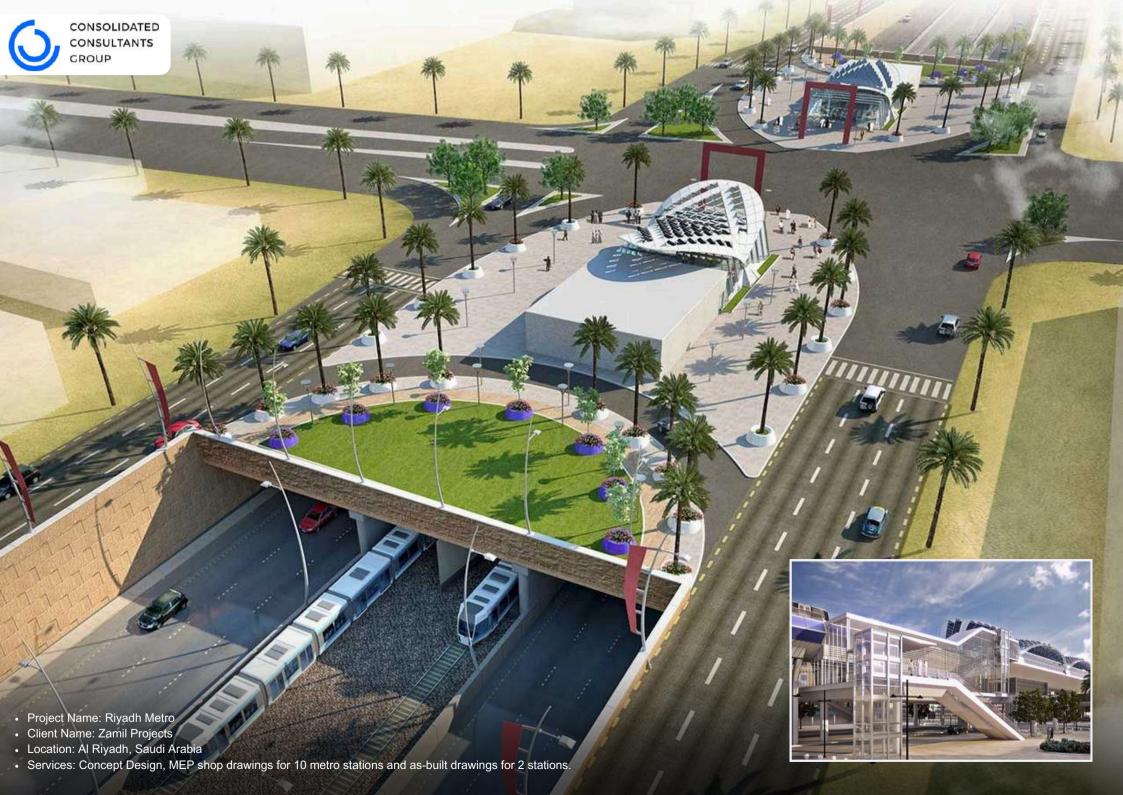

- Project Name: Mahatta Raghdan Light Rail System Extension
- Client Name: Public Transport Regulatory Authority
- Location: Amman Jordan
- Services: Field surveys, property line and ROW identification, routes preliminary design and costing, traffic impact of routes alignments on city area traffic flows.