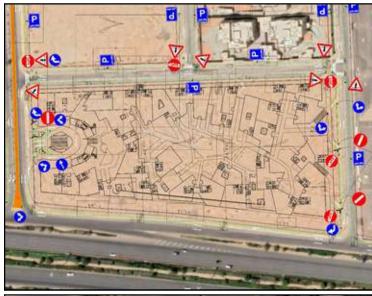

- Project Name: Improve Traffic Safety Levels at Schools and Mosques in Riyadh City
- Client Name: Riyadh Municipality
- Location: Al Riyadh Saudi Arabia
- Services: Improve Traffic Safety Levels

- Project Name: TIS for a New Hotel Development by Hilton
- · Location: Mecca Saudi Arabia
- Services: Traffic Impact Study and Parking Circulation Study for a hotel development in Makkah, focusing on safe traffic operation along King Abdul Aziz Road and mitigating congestion near project access points and parking levels.