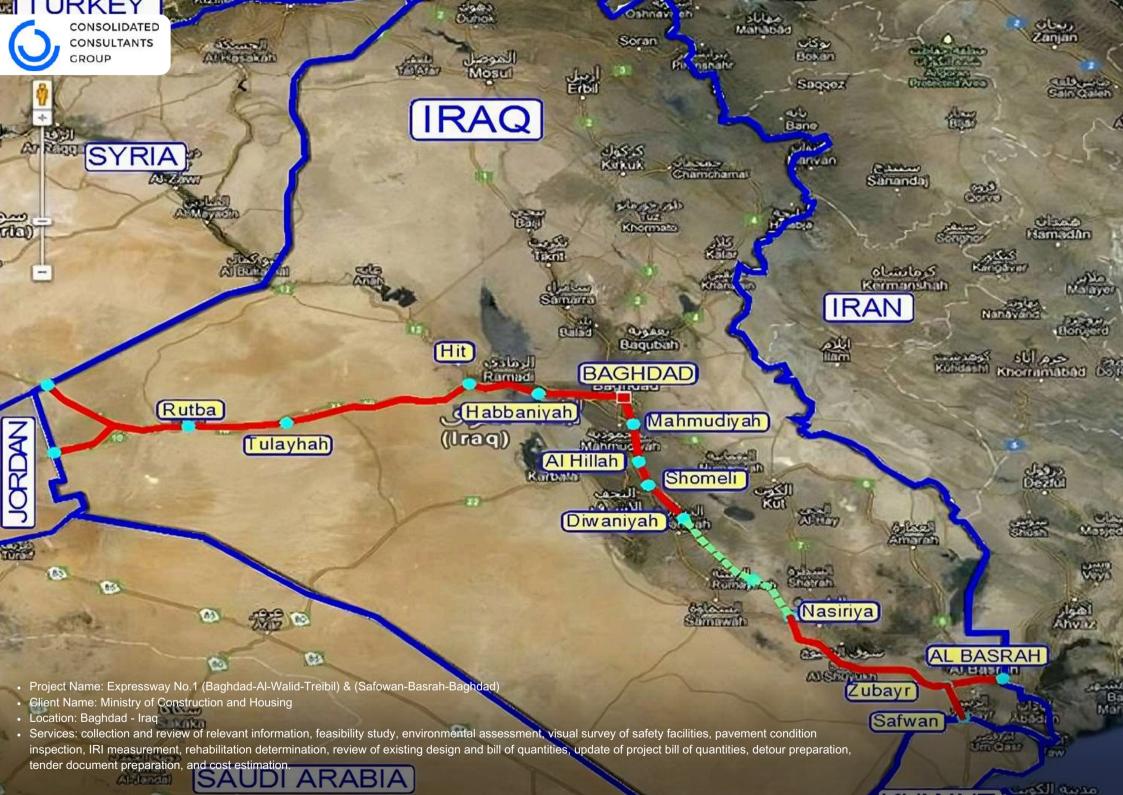

- Project Name: Al Qurayat Railway Track
- Client Name: Saudi Arabia Railways (SAR)
- Location: Al Qurayat Saudi Arabia
- Services: Design review, Roads & transport, Construction supervision, Technical advisory