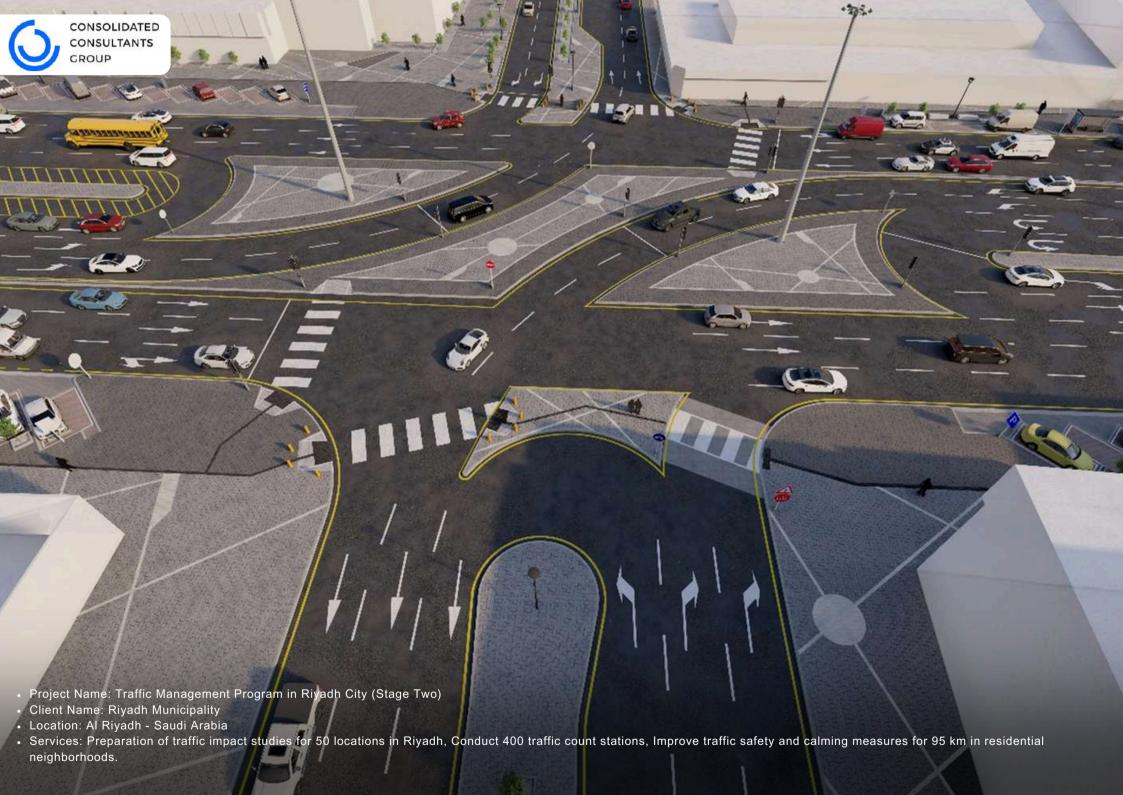

- Project Name: Improve Traffic Safety Levels at Schools and Mosques in Riyadh City
- Client Name: Riyadh Municipality
- Location: Al Riyadh Saudi Arabia
- Services: Improve Traffic Safety Levels

- Project Name: TIS for a New Hotel Development by Hilton
- · Location: Mecca Saudi Arabia
- Services: Traffic Impact Study and Parking Circulation Study for a hotel development in Makkah, focusing on safe traffic operation along King Abdul Aziz Road and mitigating congestion near project access points and parking levels.