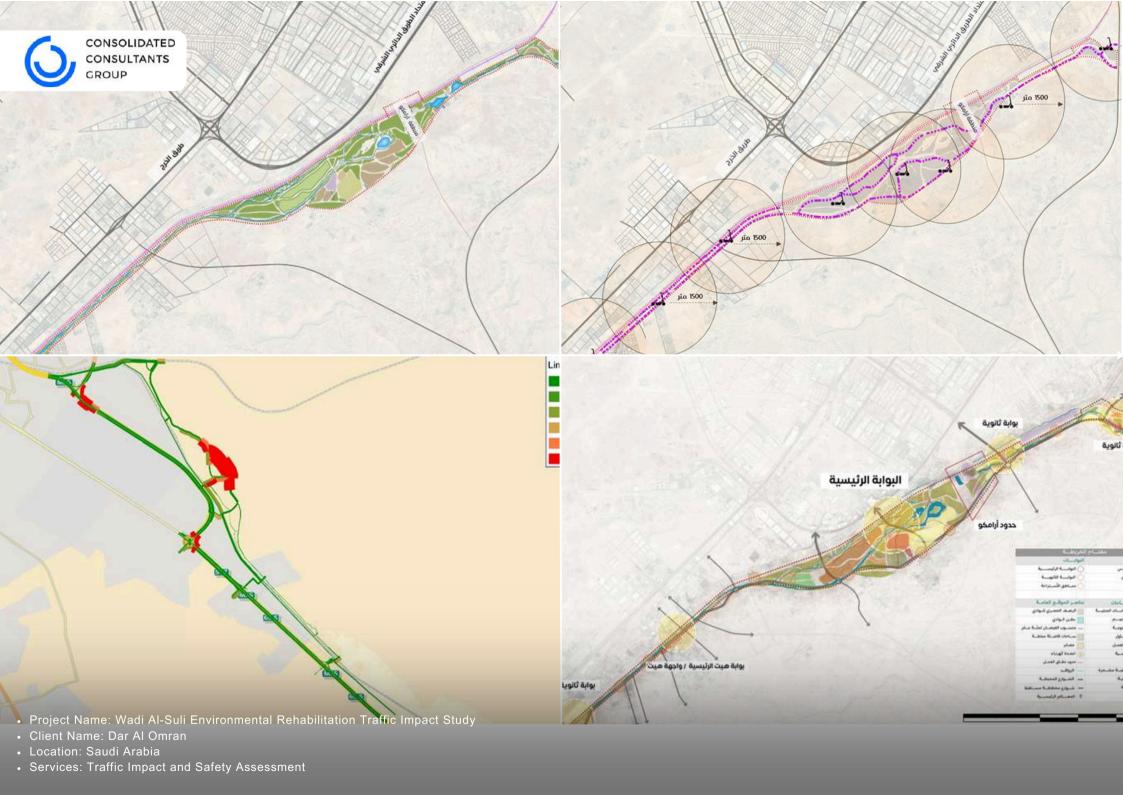

nt Company
- · Location: Saudi Arabia
- Services: Developing a circulation plan, establishing a school safety zone, ensuring pedestrian safety, and maintaining safe access to the school for both vehicles and students.





- Project Name: Buraidah Hub Complex Al-Rihab neighborhood Buraidah City
- Client Name: Qetaf Real Estate Development Company
- Location: Buraidah Saudi Arabia
- Services: conducting a traffic impact study, internal traffic circulation, traffic assessment inside the development area, and a demand and supply study for parking lots









- Project Name: Retal Business Cour
- Client Name: Retal Group
- Location: Saudi Arabia
- Services: conducting a traffic impact study, traffic assessment inside the development area, and a demand and supply study for parking lots.















- Project Name: Al Qurayat Railway Track
- Client Name: Saudi Arabia Railways (SAR)
- Location: Al Qurayat Saudi Arabia
- Services: Design review, Roads & transport, Construction supervision, Technical advisory



















- Project Name: Mahatta Raghdan Light Rail System Extension
- Client Name: Public Transport Regulatory Authority
- Location: Amman Jordan
- Services: Field surveys, property line and ROW identification, routes preliminary design and costing, traffic impact of routes alignments on city area traffic flows.



## OUR ROADS & TRANSPORTATION CLIENTS

Explore a snapshot of our diverse clientele, featuring select partners who exemplify the depth of our trusted relationships and confidence in our excellence.



















































###