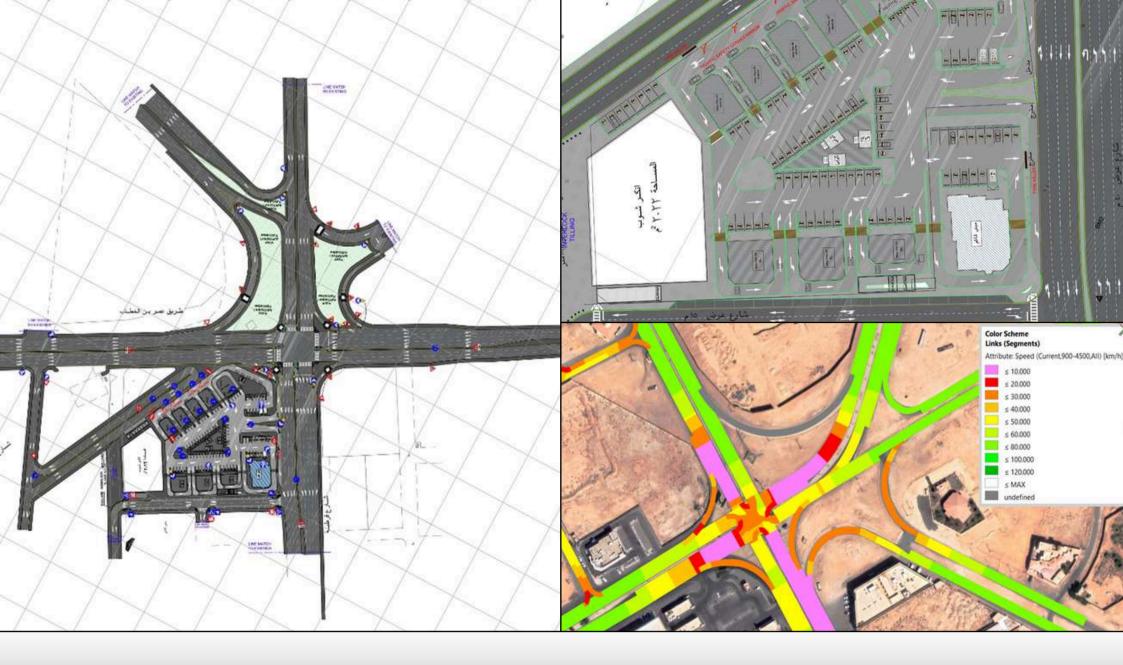

• Services: Traffic assessment, surveys, entrance and exit analysis, parking study, safety measures, pedestrian facilities, traffic modeling, vehicle movement analysis, management plan, detour design.