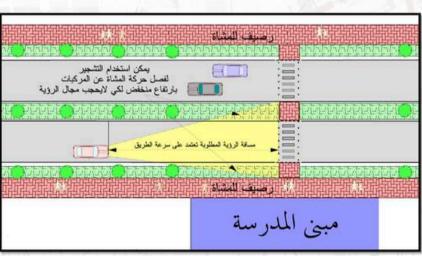

مسافة المشي 400 د

10

ht soo dame, a

- Project Name: Improving Traffic Safety at School Zone Study Jeddah Abha /Aser Tabuk
- Client Name: Consultants for Business and Development Company
- · Location: Saudi Arabia
- Services: Developing a circulation plan, establishing a school safety zone, ensuring pedestrian safety, and maintaining safe access to the school for both vehicles and students.