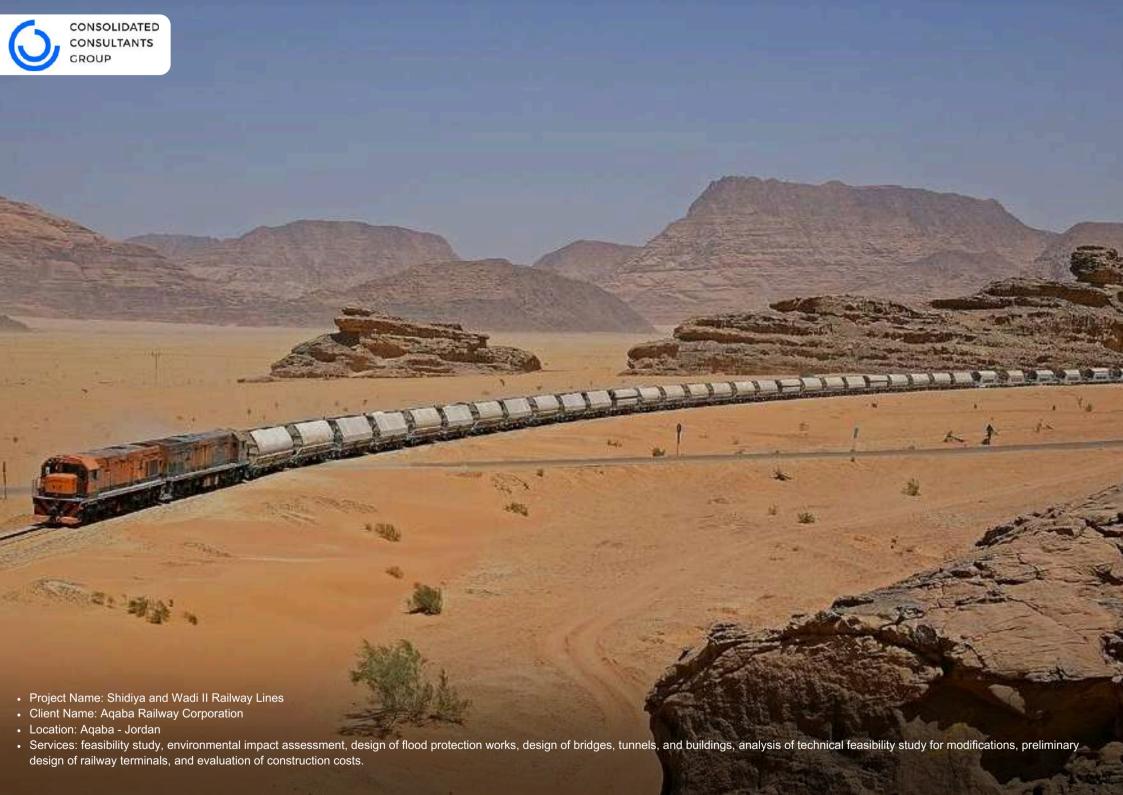

- Project Name: Al Qurayat Railway Track
- Client Name: Saudi Arabia Railways (SAR)
- Location: Al Qurayat Saudi Arabia
- Services: Design review, Roads & transport, Construction supervision, Technical advisory