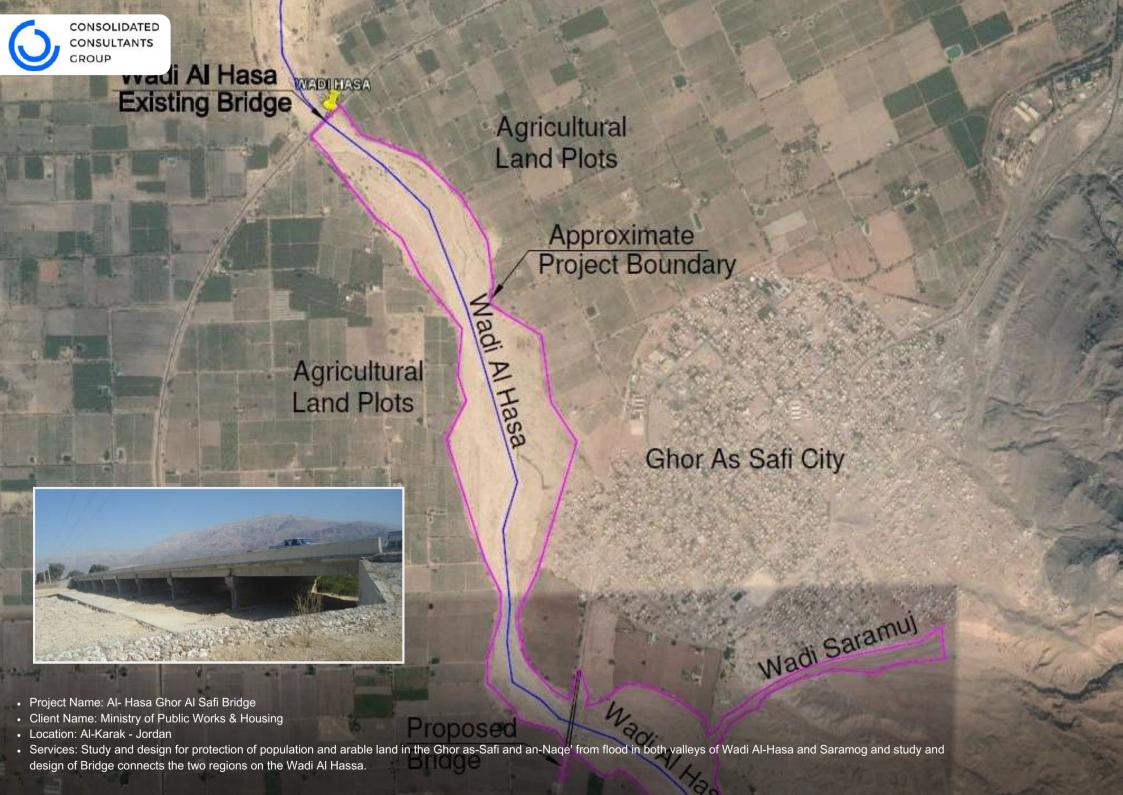

- Project Name: Al Kharj Traffic and Urban Development Strategy
- Client Name: Kharj Municipality
- Location: Al Kharj Saudi Arabia
- Services: Comprehensive Traffic, Urban, and Investment Development

قطاع الطريق - الوضع الراهن

maintenance, and transport analysis.

documents.

- Project Name: Unaizah-Shobak-Wadi Musa Road Upgrading
- Client Name: Ministry of Public Works and Housing
- Location: Shobak Jordan
- Services: Supervision of Construction