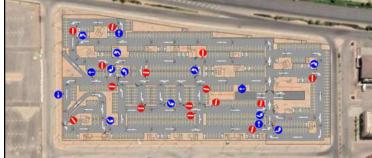

- Project Name: Buraidah Hub Complex Al-Rihab neighborhood Buraidah City
- Client Name: Qetaf Real Estate Development Company
- Location: Buraidah Saudi Arabia
- Services: conducting a traffic impact study, internal traffic circulation, traffic assessment inside the development area, and a demand and supply study for parking lots