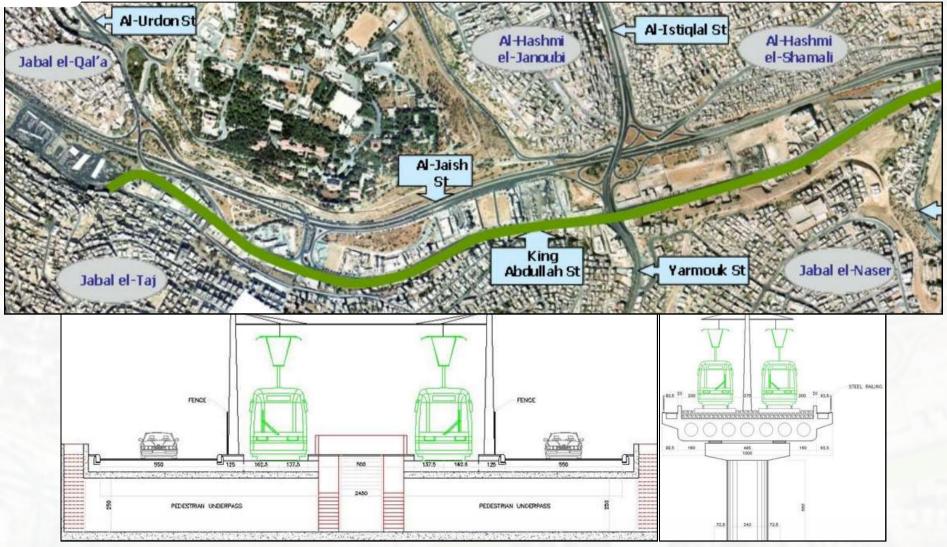

- Project Name: Mahatta Raghdan Light Rail System Extension
- Client Name: Public Transport Regulatory Authority
- Location: Amman Jordan
- Services: Field surveys, property line and ROW identification, routes preliminary design and costing, traffic impact of routes alignments on city area traffic flows.