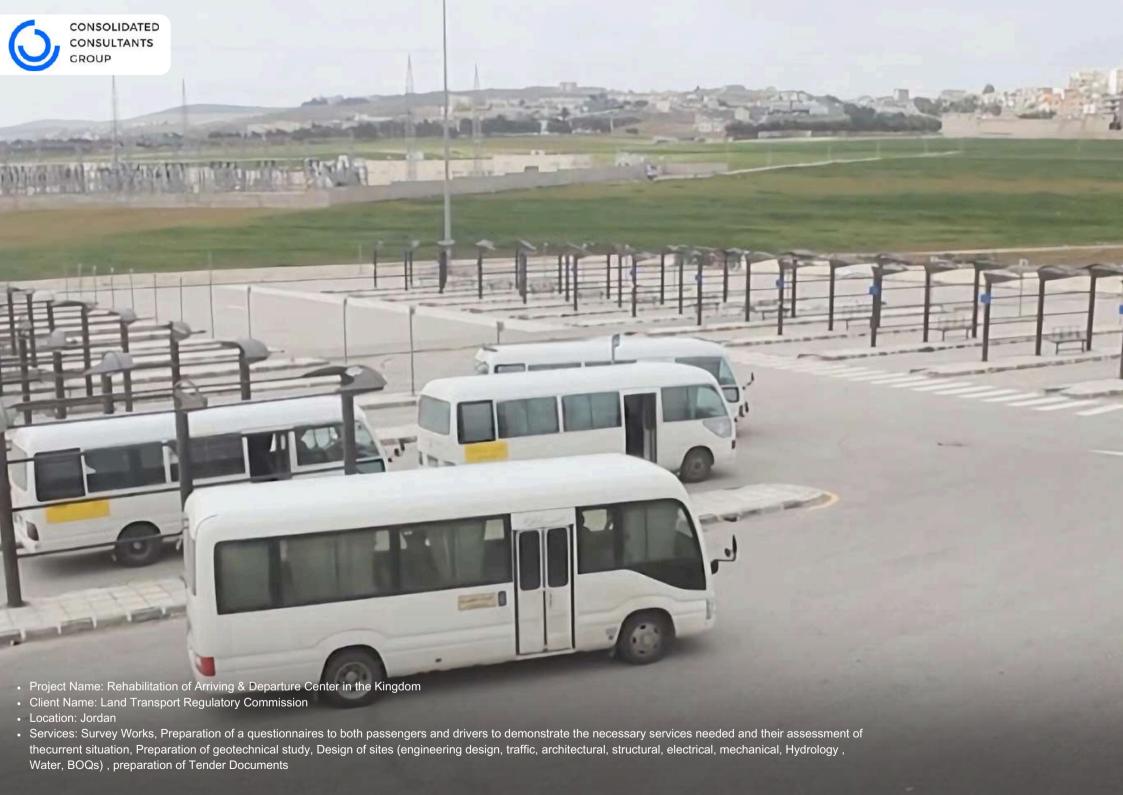

- Project Name: Mahatta Raghdan Light Rail System Extension
- Client Name: Public Transport Regulatory Authority
- Location: Amman Jordan
- Services: Field surveys, property line and ROW identification, routes preliminary design and costing, traffic impact of routes alignments on city area traffic flows.