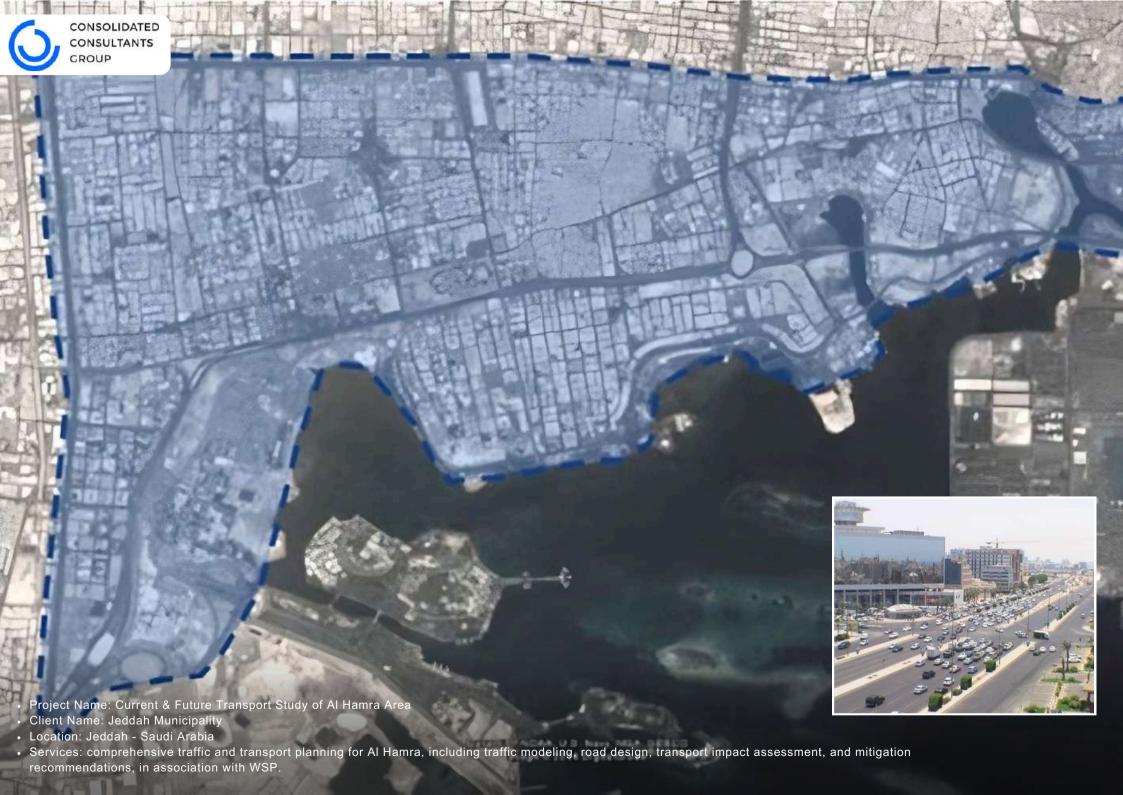

قطاع الطريق - الوضع الراهن

maintenance, and transport analysis.

documents.

- Project Name: Unaizah-Shobak-Wadi Musa Road Upgrading
- Client Name: Ministry of Public Works and Housing
- Location: Shobak Jordan
- Services: Supervision of Construction