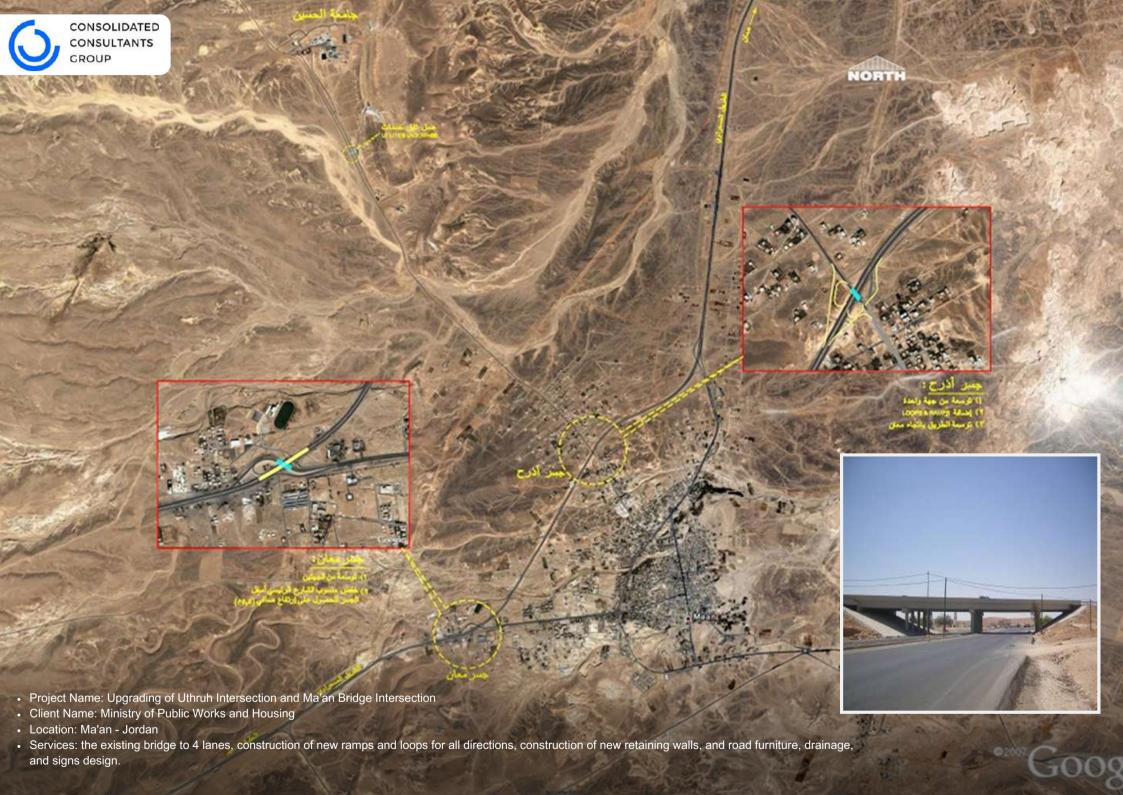

- Project Name: Al Qurayat Railway Track
- Client Name: Saudi Arabia Railways (SAR)
- Location: Al Qurayat Saudi Arabia
- Services: Design review, Roads & transport, Construction supervision, Technical advisory

- Project Name: Mahatta Raghdan Light Rail System Extension
- Client Name: Public Transport Regulatory Authority
- Location: Amman Jordan
- Services: Field surveys, property line and ROW identification, routes preliminary design and costing, traffic impact of routes alignments on city area traffic flows.