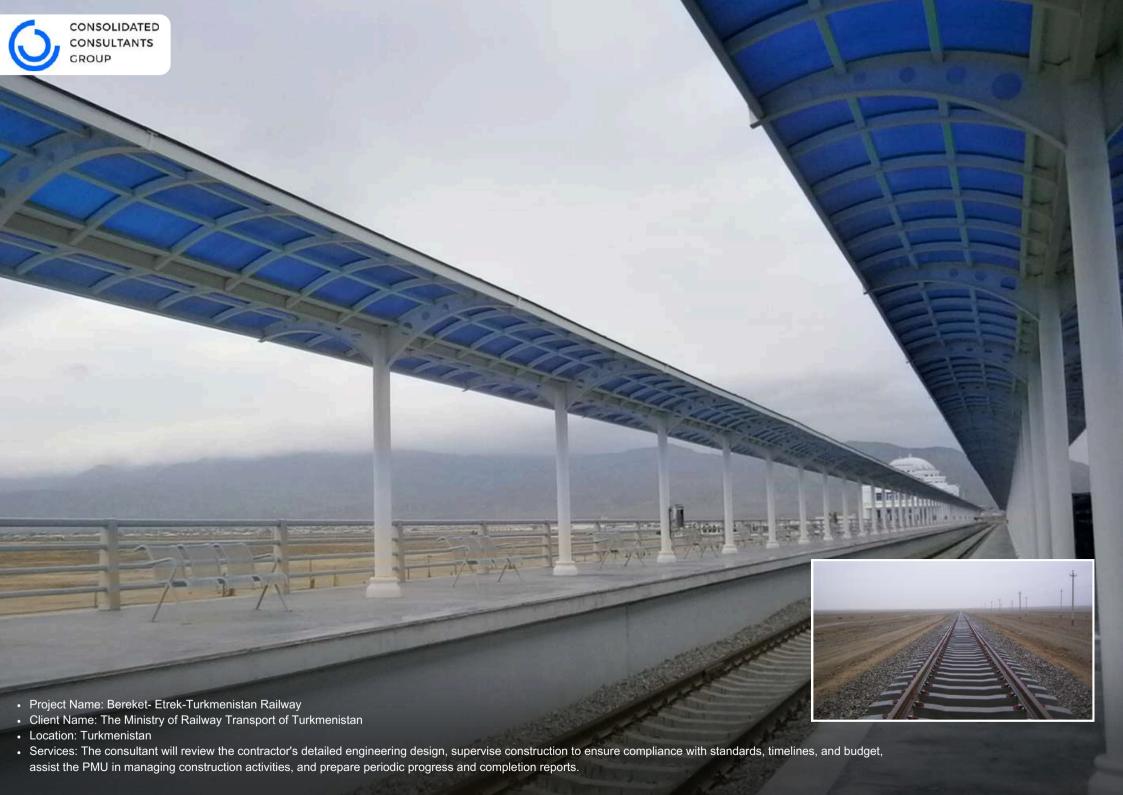

- Project Name: Al Qurayat Railway Track
- Client Name: Saudi Arabia Railways (SAR)
- Location: Al Qurayat Saudi Arabia
- Services: Design review, Roads & transport, Construction supervision, Technical advisory