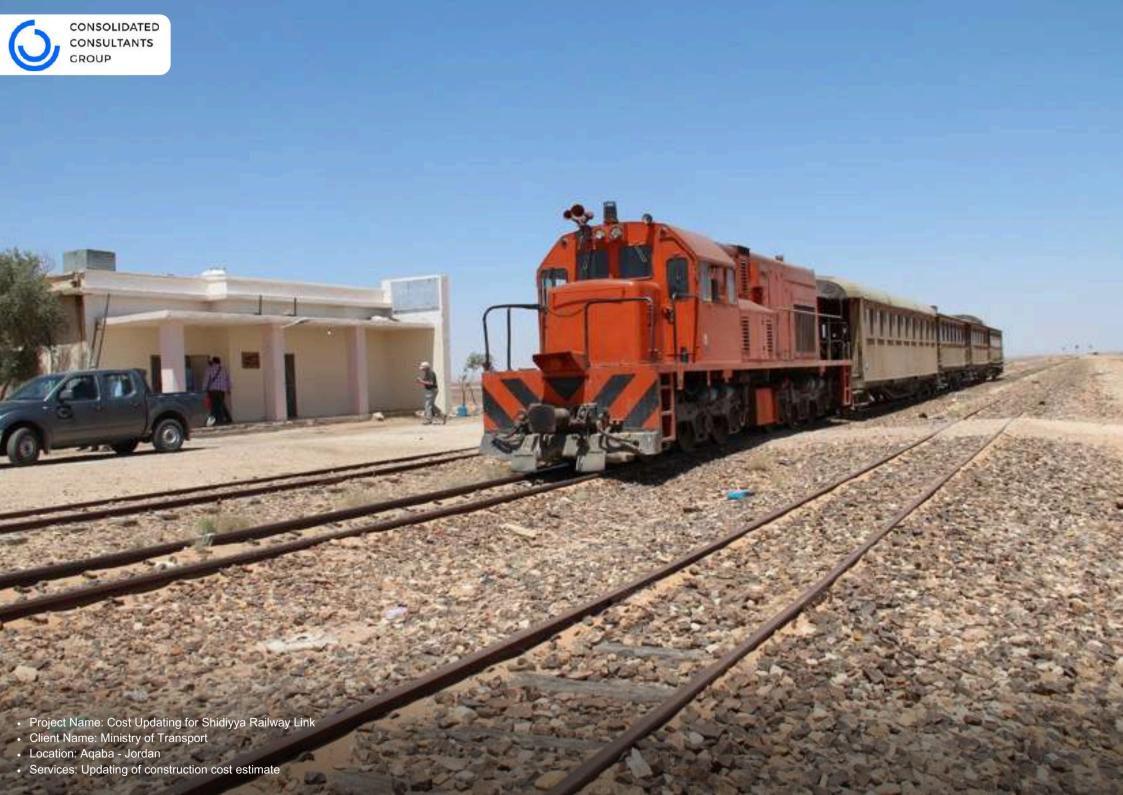

- Project Name: Al Qurayat Railway Track
- Client Name: Saudi Arabia Railways (SAR)
- Location: Al Qurayat Saudi Arabia
- Services: Design review, Roads & transport, Construction supervision, Technical advisory