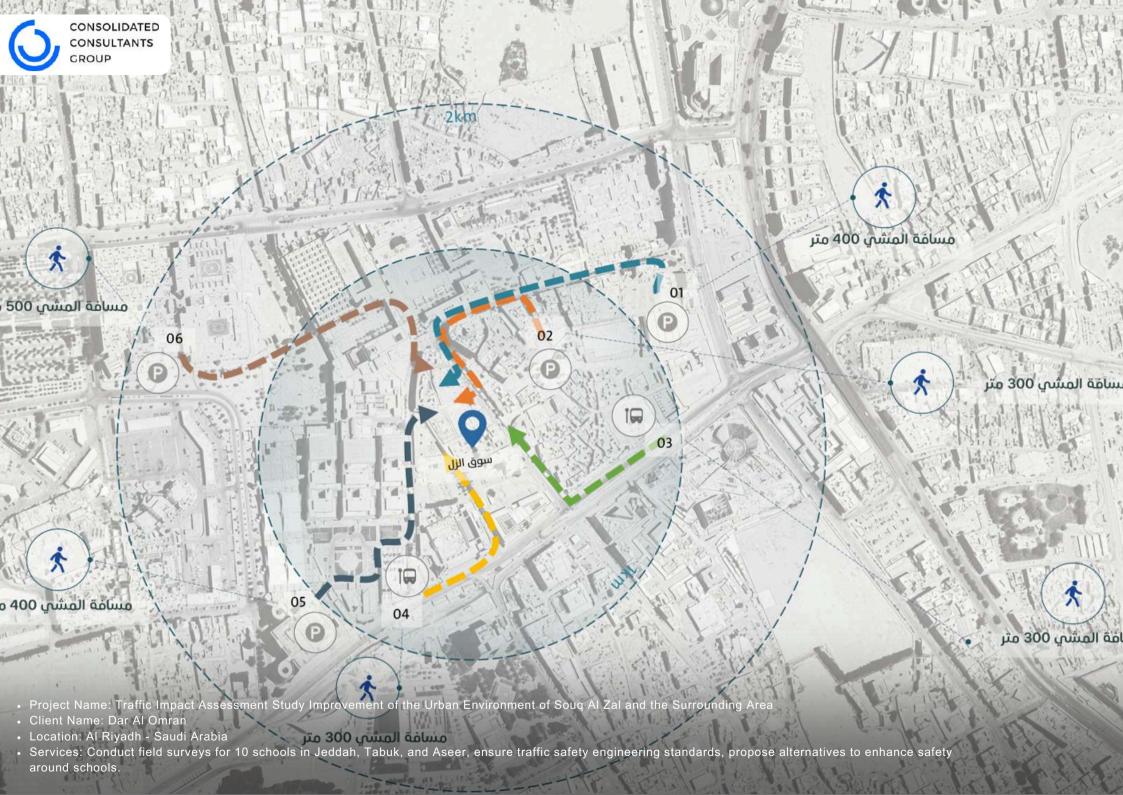

- Project Name: Traffic Safety Studies for 50 Schools
- Client Name: The Consultants for Business and Development
- · Location: Saudi Arabia
- Services: Conduct field surveys for 10 schools in Jeddah, Tabuk, and Aseer, ensure traffic safety engineering standards, propose alternatives to enhance safety around schools.