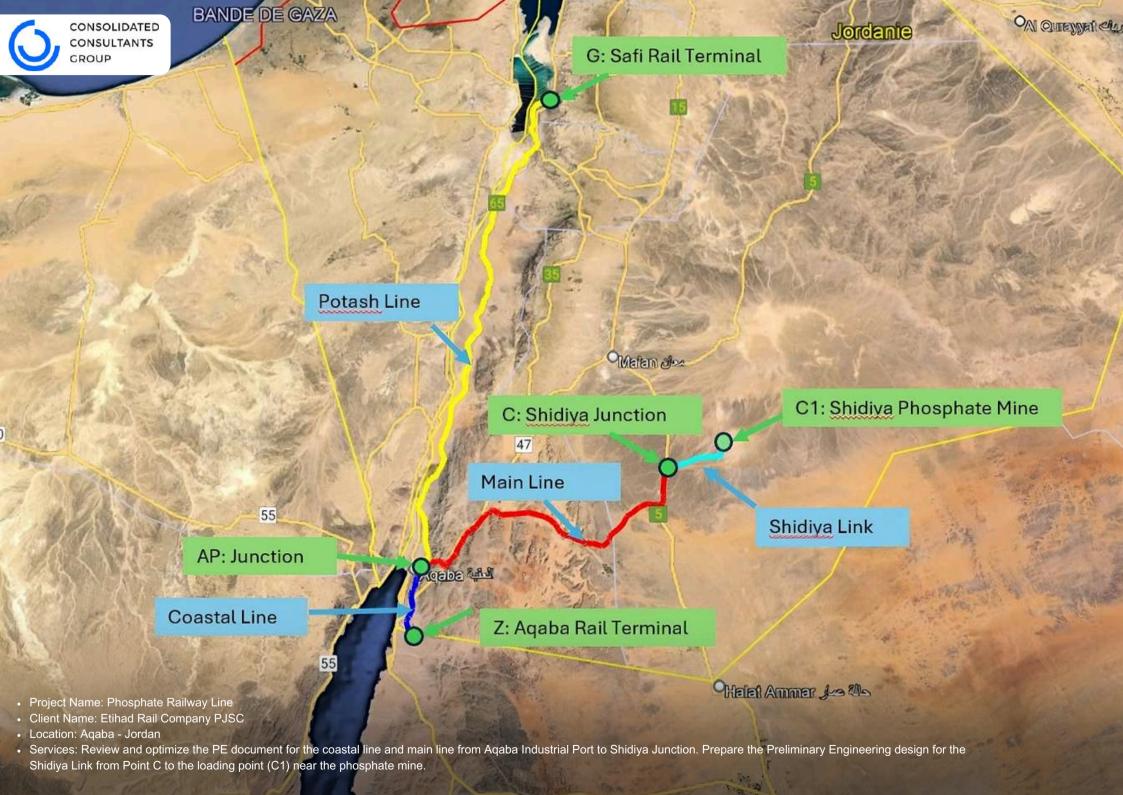

- Project Name: Al Qurayat Railway Track
- Client Name: Saudi Arabia Railways (SAR)
- Location: Al Qurayat Saudi Arabia
- Services: Design review, Roads & transport, Construction supervision, Technical advisory