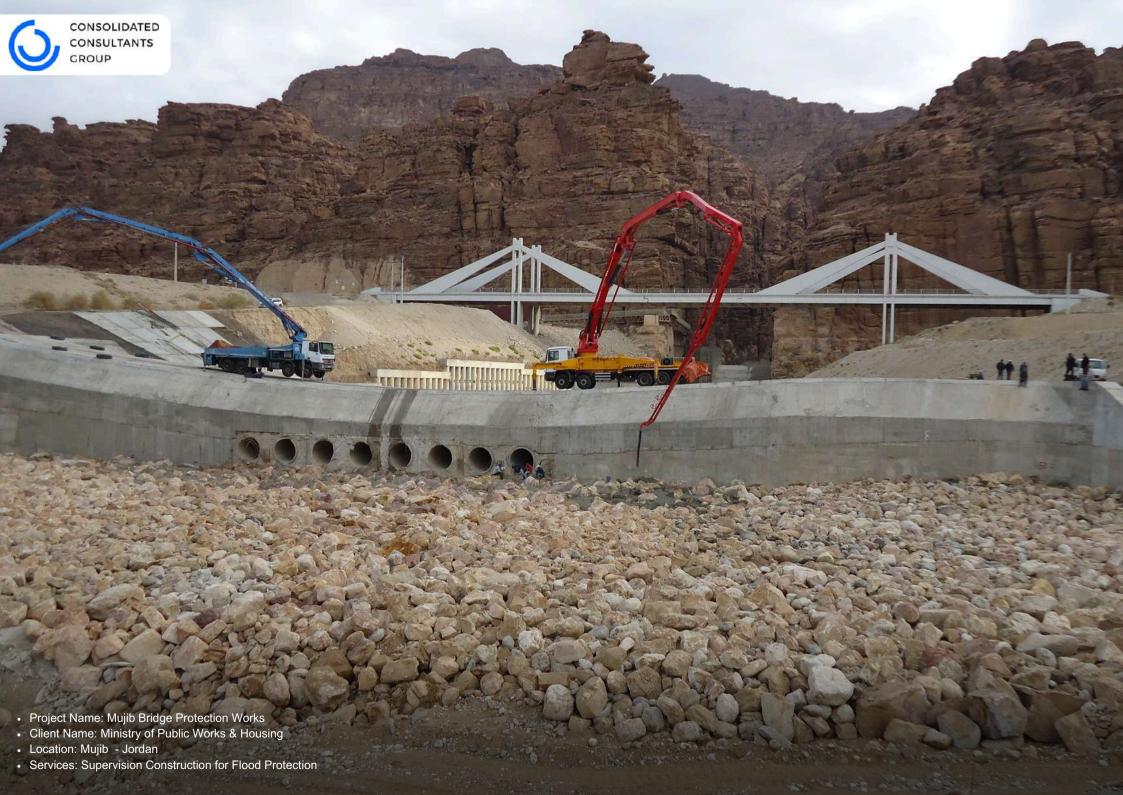

- Project Name: Al Qurayat Railway Track
- Client Name: Saudi Arabia Railways (SAR)
- Location: Al Qurayat Saudi Arabia
- Services: Design review, Roads & transport, Construction supervision, Technical advisory