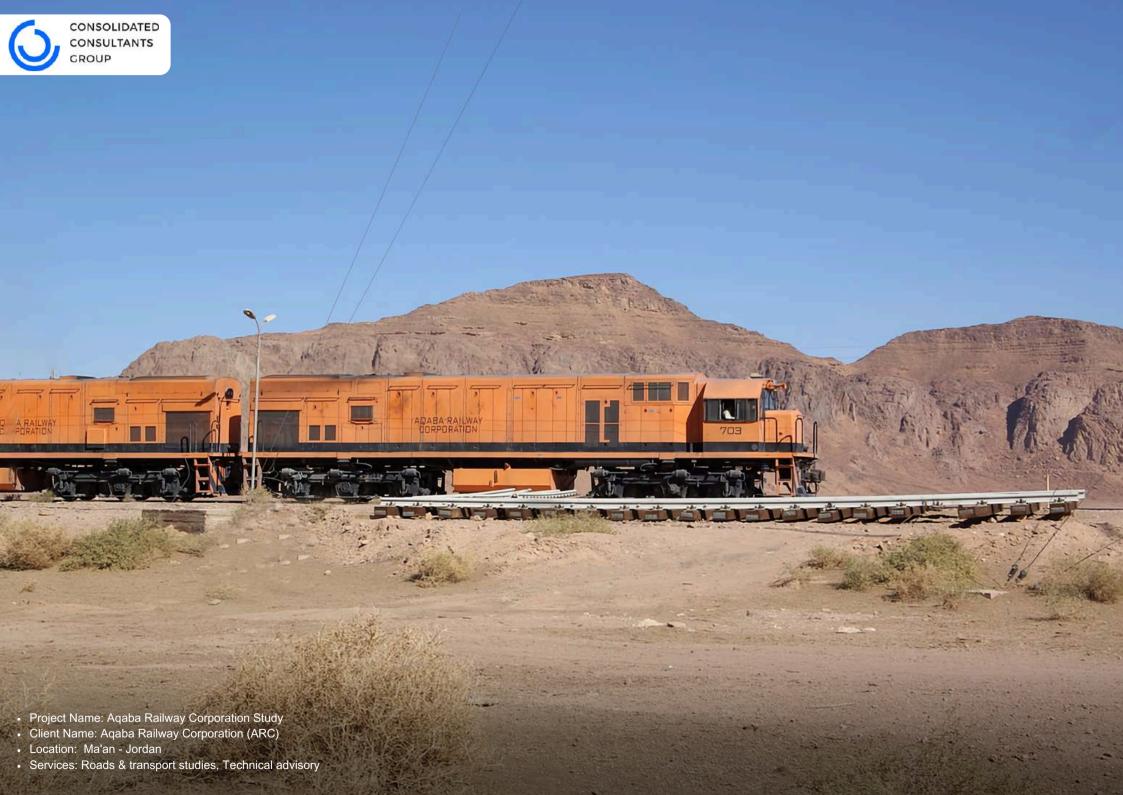

- Project Name: Al Qurayat Railway Track
- Client Name: Saudi Arabia Railways (SAR)
- Location: Al Qurayat Saudi Arabia
- Services: Design review, Roads & transport, Construction supervision, Technical advisory