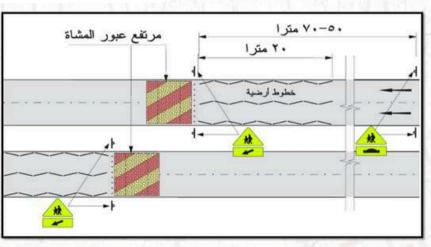

مسافة المشي 400 د

10

ht soo dame, a

- Project Name: Improving Traffic Safety at School Zone Study Jeddah Abha /Aser Tabuk
- Client Name: Consultants for Business and Development Company
- · Location: Saudi Arabia
- Services: Developing a circulation plan, establishing a school safety zone, ensuring pedestrian safety, and maintaining safe access to the school for both vehicles and students.