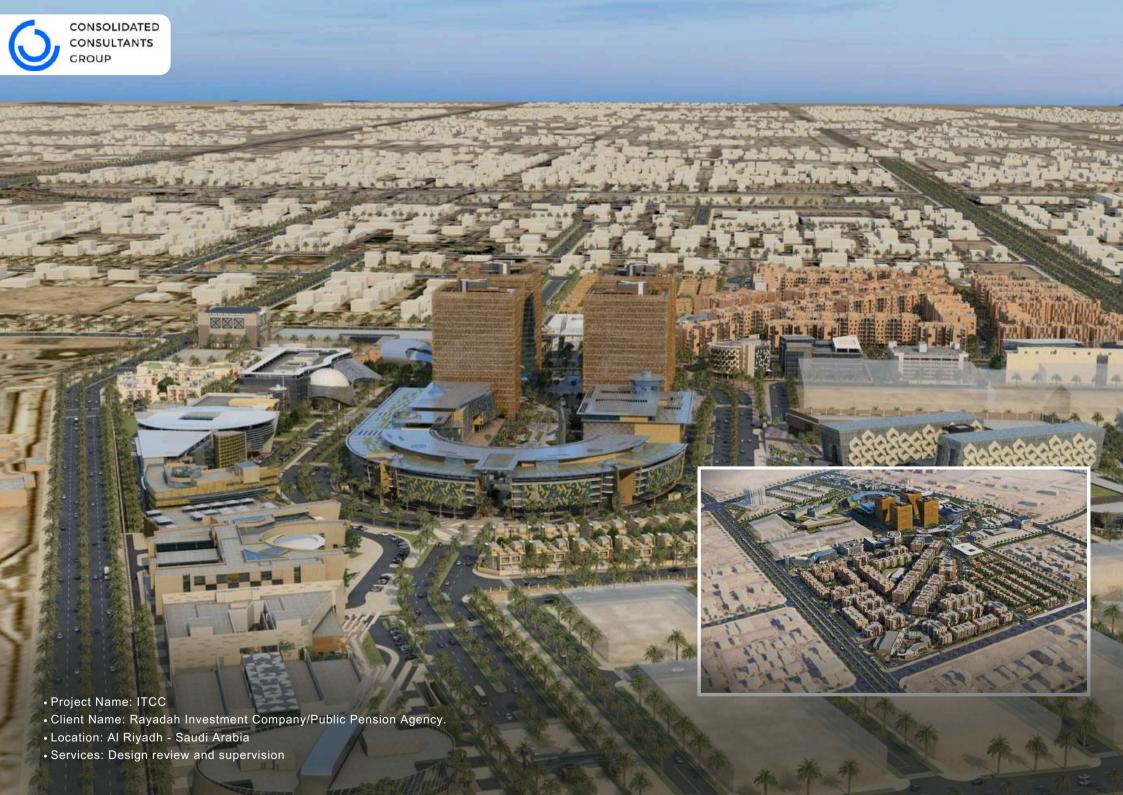

- Project Name: Al Falah Town Center Villas
- Client Name: WS Atkins & Partners Overseas
- · Location: Abu Dhabi United Arab Emirates
- Services: Full design services for 4 prototype villas with three elevation types (Andalusian, Gulf heritage, modern), along with site adaptation for 996 villas.

- Project Name: Al Gira Residential City Al Shatee Region
- Client Name: Organization for Developments and Administrative Centers (ODAC)
- Location: Gira Libya
- Services: Master planning, Concept design, Architecture, Landscape design, Structural engineering, MEP design, Infrastructure, Water & wastewater, Roads & transport.