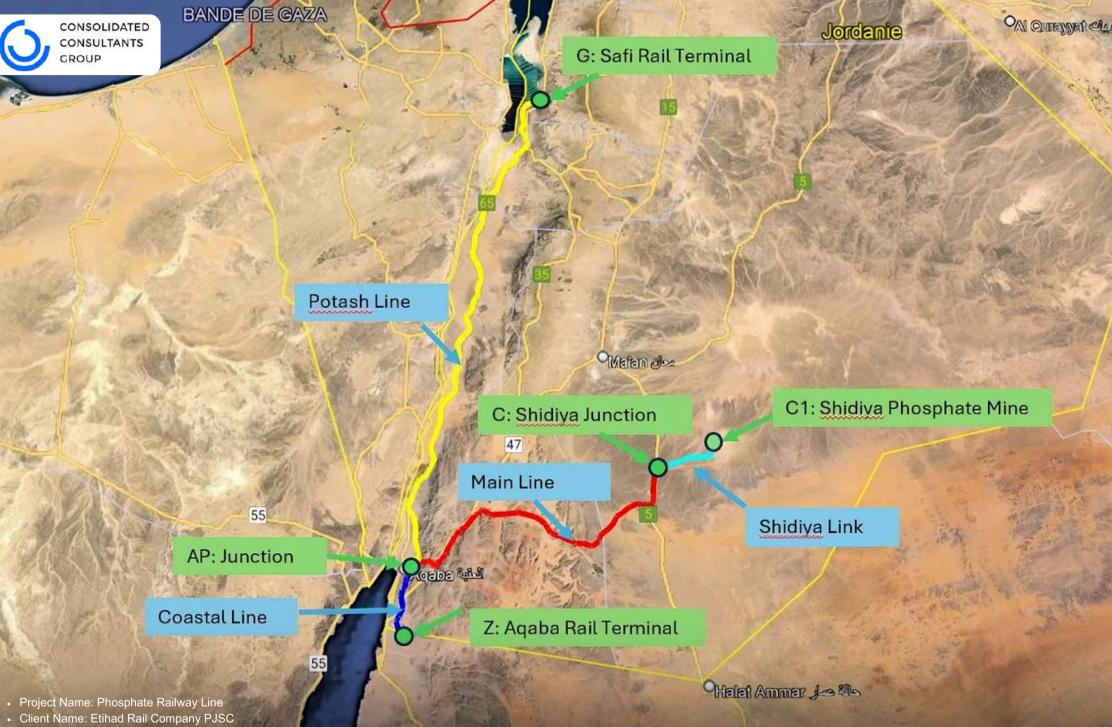

• Location: Aqaba - Jordan

• Services: Review and optimize the PE document for the coastal line and main line from Aqaba Industrial Port to Shidiya Junction. Prepare the Preliminary Engineering design for the Shidiya Link from Point C to the loading point (C1) near the phosphate mine.

Project Name: Cost Updating for Shidiyya Railway Link
Client Name: Ministry of Transport
Location: Aqaba - Jordan
Services: Updating of construction cost estimate

- Project Name: Aqaba Railway Corporation Study
- Client Name: Aqaba Railway Corporation (ARC)
- Location: Ma'an Jordan

CONSOLIDATED CONSULTANTS GROUP

Services: Roads & transport studies, Technical advisory

25.970

ADABA RAILWAY

703

- Project Name: Shidiya and Wadi II Railway Lines
- Client Name: Aqaba Railway Corporation
- Location: Aqaba Jordan

Services: feasibility study, environmental impact assessment, design of flood protection works, design of bridges, tunnels, and buildings, analysis of technical feasibility study for modifications, preliminary
design of railway terminals, and evaluation of construction costs.