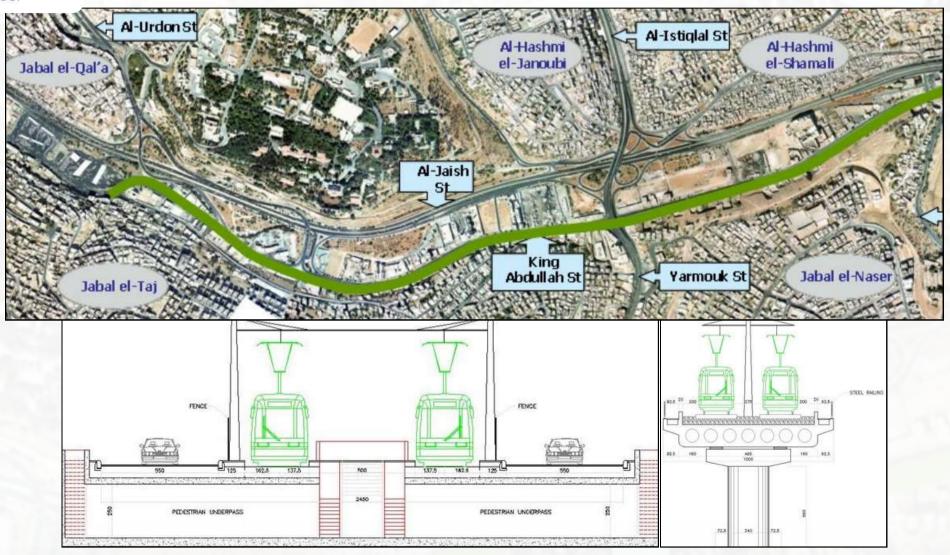

 $\tilde{}$ 

CONSOLIDATED CONSULTANTS GROUP

- Project Name: Mahatta Raghdan Light Rail System Extension
- Client Name: Public Transport Regulatory Authority
- Location: Amman Jordan
- Services: Public Transport Regulatory Authority