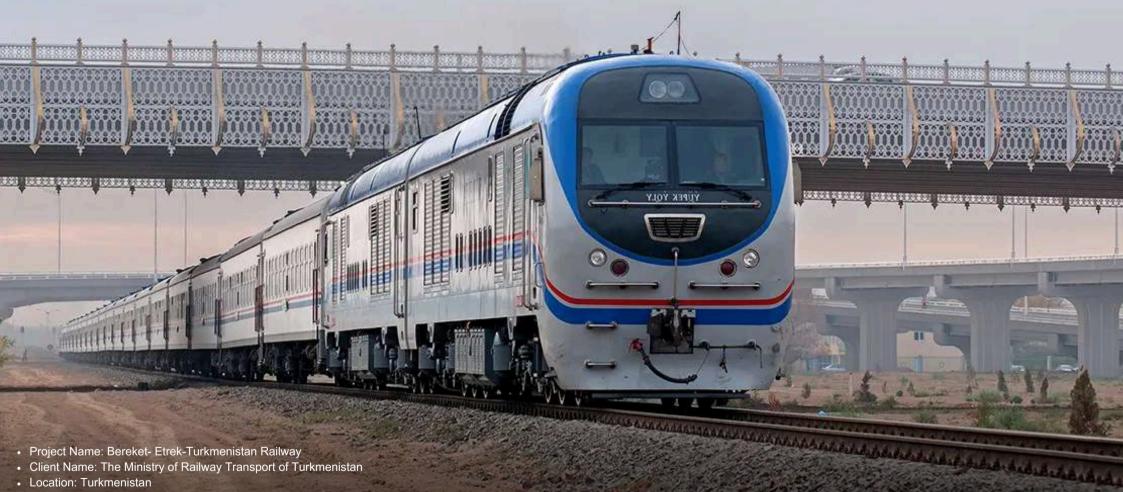

- Project Name: Bereket- Etrek-Turkmenistan Railway
- Client Name: The Ministry of Railway Transport of Turkmenistan
- Location: Turkmenistan
- Services: The consultant will review the contractor's detailed engineering design, supervise construction to ensure compliance with standards, timelines, and budget, assist the PMU in managing construction activities, and prepare periodic progress and completion reports.