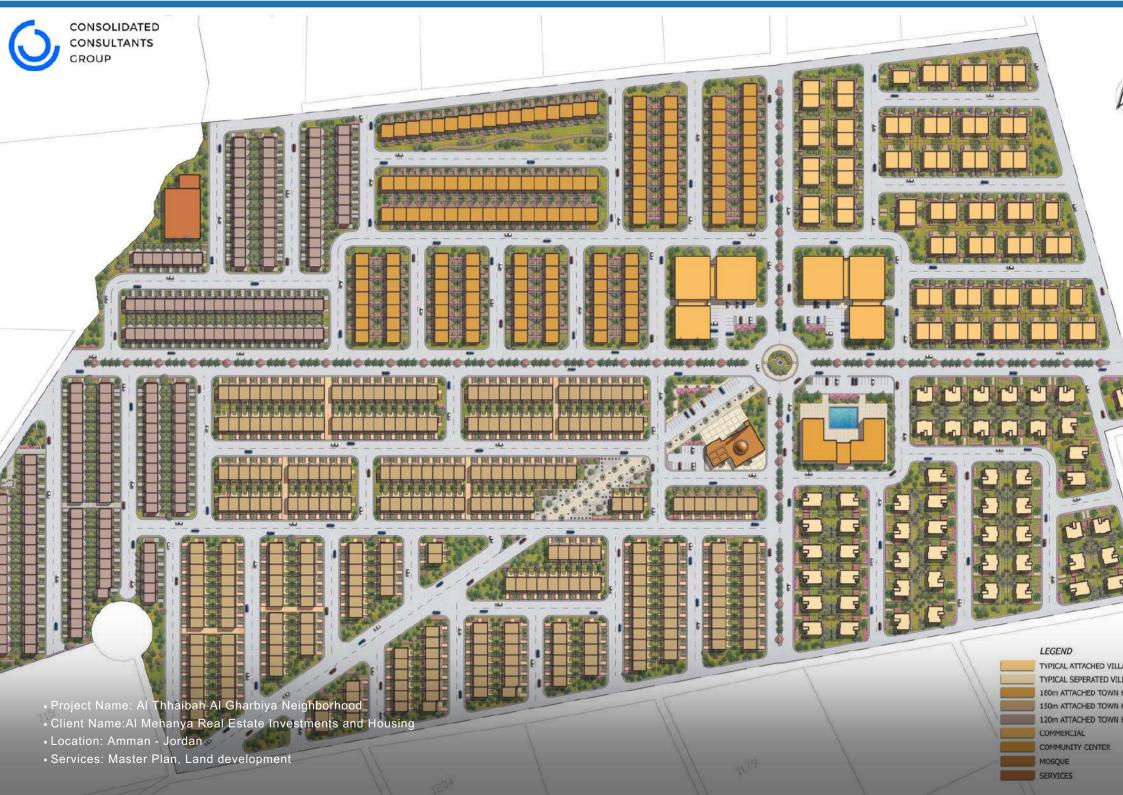

- Project Name: Al Gira Residential City Al Shatee Region
- Client Name: Organization for Developments and Administrative Centers (ODAC)
- Location: Gira Libya
- Services: Master planning, Concept design, Architecture, Landscape design, Structural engineering, MEP design, Infrastructure, Water & wastewater, Roads & transport.

- Project Name: Technology Park
- Client Name: Saudi Jordanian Investment Fund
- Location: Amman Jordan
- Services: Concept master planning for a technology park, translating project vision into schematic design and providing precise cost estimates,

- Project Name: Al Murjan Touristic Village
- Client Name: International Tourists Resorts Company
- · Location: Aqaba Jordan
- Services: Feasibility and socio-economic studies, master planning, design and preparation of tender documents.