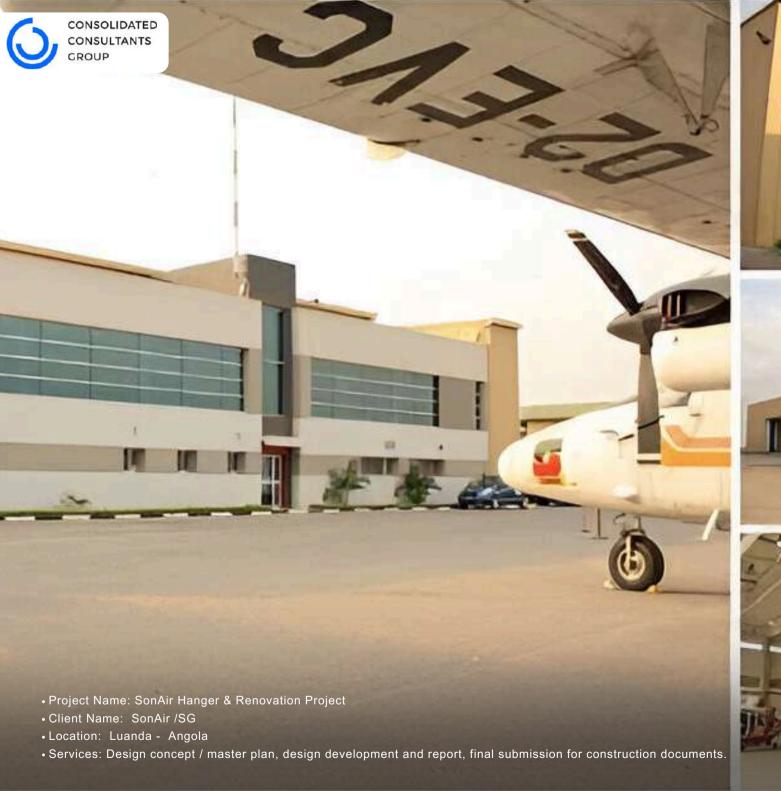

- Project Name: Al Gira Residential City Al Shatee Region
- Client Name: Organization for Developments and Administrative Centers (ODAC)
- Location: Gira Libya
- Services: Master planning, Concept design, Architecture, Landscape design, Structural engineering, MEP design, Infrastructure, Water & wastewater, Roads & transport.

- Project Name: Technology Park
- Client Name: Saudi Jordanian Investment Fund
- Location: Amman Jordan
- Services: Concept master planning for a technology park, translating project vision into schematic design and providing precise cost estimates,

- Project Name: Al Murjan Touristic Village
- Client Name: International Tourists Resorts Company
- · Location: Aqaba Jordan
- Services: Feasibility and socio-economic studies, master planning, design and preparation of tender documents.