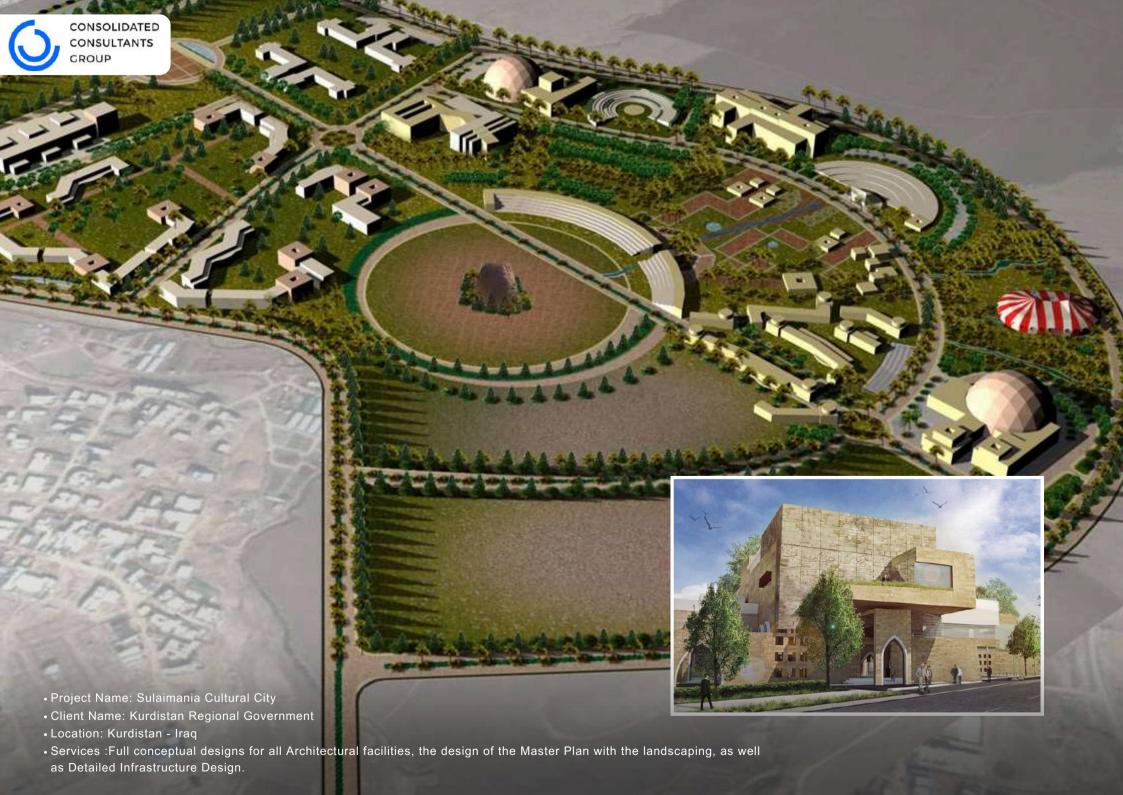

- Project Name: Al Gira Residential City Al Shatee Region
- Client Name: Organization for Developments and Administrative Centers (ODAC)
- Location: Gira Libya
- Services: Master planning, Concept design, Architecture, Landscape design, Structural engineering, MEP design, Infrastructure, Water & wastewater, Roads & transport.

- Project Name: Technology Park
- Client Name: Saudi Jordanian Investment Fund
- Location: Amman Jordan
- Services: Concept master planning for a technology park, translating project vision into schematic design and providing precise cost estimates,

- Project Name: Al Murjan Touristic Village
- Client Name: International Tourists Resorts Company
- · Location: Aqaba Jordan
- Services: Feasibility and socio-economic studies, master planning, design and preparation of tender documents.