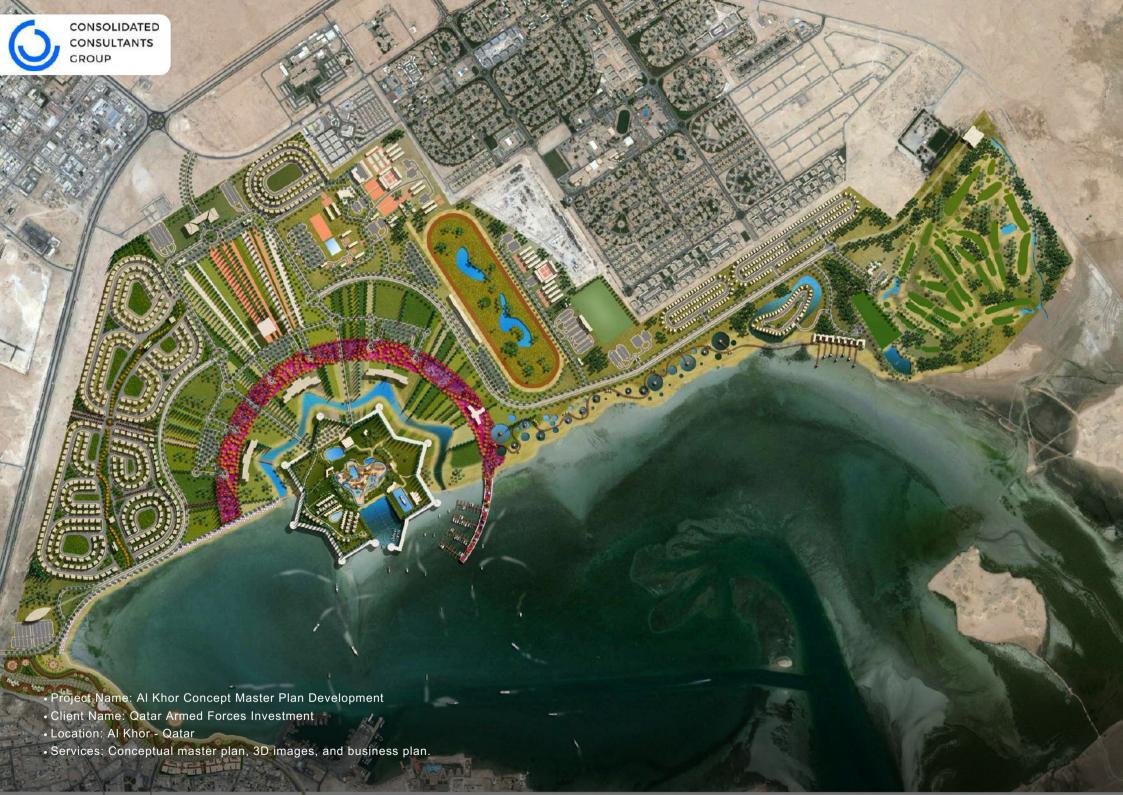

- Project Name: Al Gira Residential City Al Shatee Region
- Client Name: Organization for Developments and Administrative Centers (ODAC)
- Location: Gira Libya
- Services: Master planning, Concept design, Architecture, Landscape design, Structural engineering, MEP design, Infrastructure, Water & wastewater, Roads & transport.

- Project Name: Technology Park
- Client Name: Saudi Jordanian Investment Fund
- Location: Amman Jordan
- Services: Concept master planning for a technology park, translating project vision into schematic design and providing precise cost estimates,

- Project Name: Al Murjan Touristic Village
- Client Name: International Tourists Resorts Company
- · Location: Aqaba Jordan
- Services: Feasibility and socio-economic studies, master planning, design and preparation of tender documents.