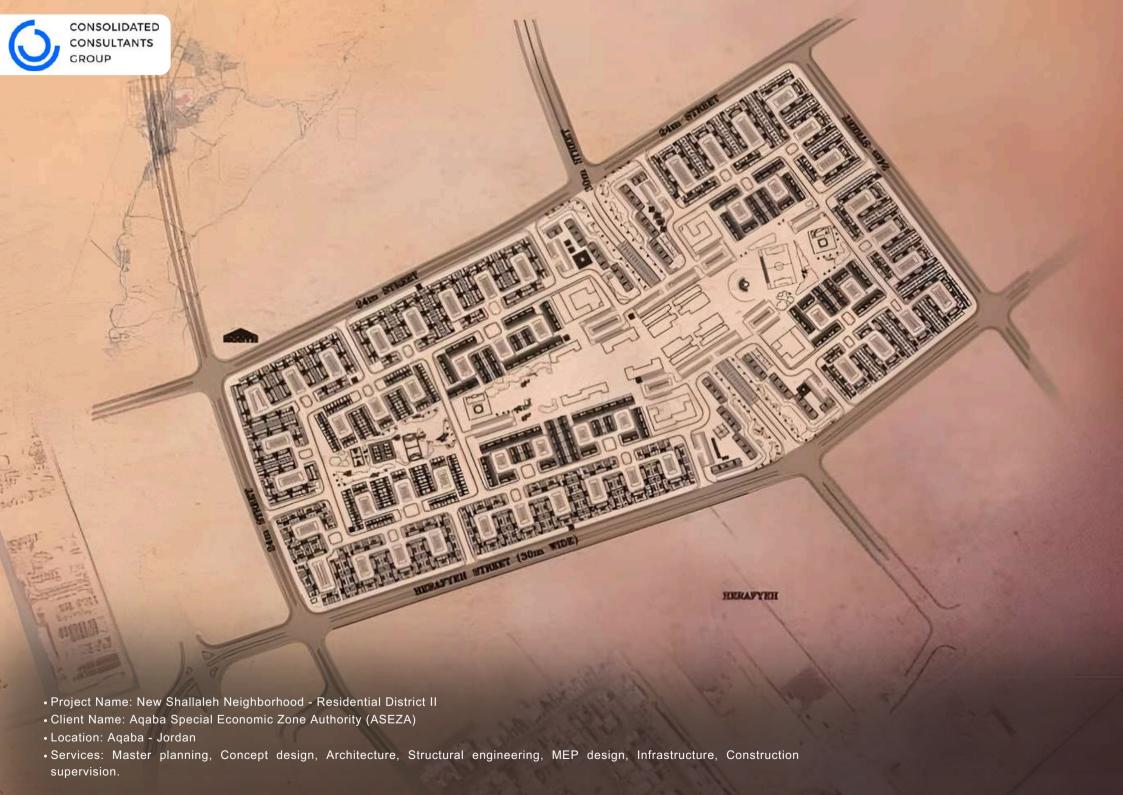

- Project Name: Al Gira Residential City Al Shatee Region
- Client Name: Organization for Developments and Administrative Centers (ODAC)
- Location: Gira Libya
- Services: Master planning, Concept design, Architecture, Landscape design, Structural engineering, MEP design, Infrastructure, Water & wastewater, Roads & transport.

- Project Name: Technology Park
- Client Name: Saudi Jordanian Investment Fund
- Location: Amman Jordan
- Services: Concept master planning for a technology park, translating project vision into schematic design and providing precise cost estimates,

- Project Name: Al Murjan Touristic Village
- Client Name: International Tourists Resorts Company
- · Location: Aqaba Jordan
- Services: Feasibility and socio-economic studies, master planning, design and preparation of tender documents.