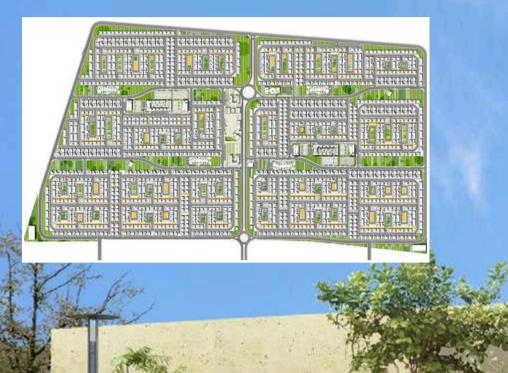

- Project Name: Al Gira Residential City Al Shatee Region
- Client Name: Organization for Developments and Administrative Centers (ODAC)
- Location: Gira Libya
- Services: Master planning, Concept design, Architecture, Landscape design, Structural engineering, MEP design, Infrastructure, Water & wastewater, Roads & transport.