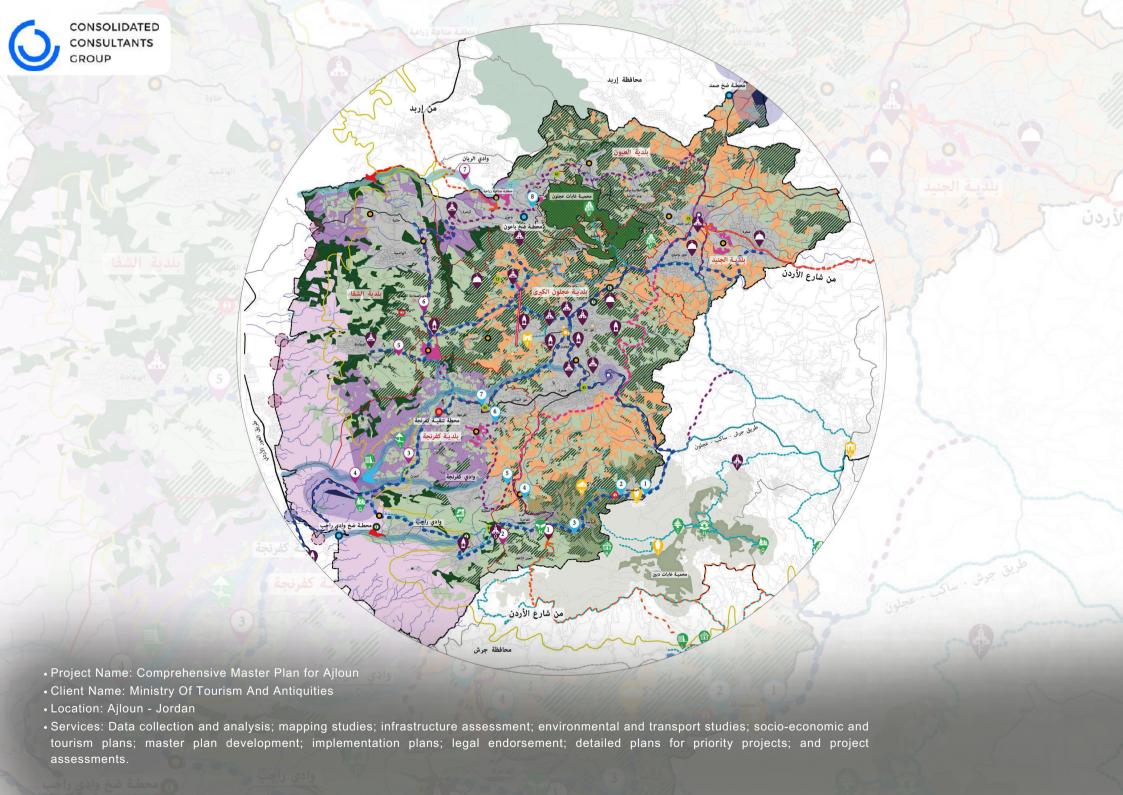

- Project Name: Al Gira Residential City Al Shatee Region
- Client Name: Organization for Developments and Administrative Centers (ODAC)
- Location: Gira Libya
- Services: Master planning, Concept design, Architecture, Landscape design, Structural engineering, MEP design, Infrastructure, Water & wastewater, Roads & transport.

- Project Name: Technology Park
- Client Name: Saudi Jordanian Investment Fund
- Location: Amman Jordan
- Services: Concept master planning for a technology park, translating project vision into schematic design and providing precise cost estimates,

- Project Name: Al Murjan Touristic Village
- Client Name: International Tourists Resorts Company
- · Location: Aqaba Jordan
- Services: Feasibility and socio-economic studies, master planning, design and preparation of tender documents.