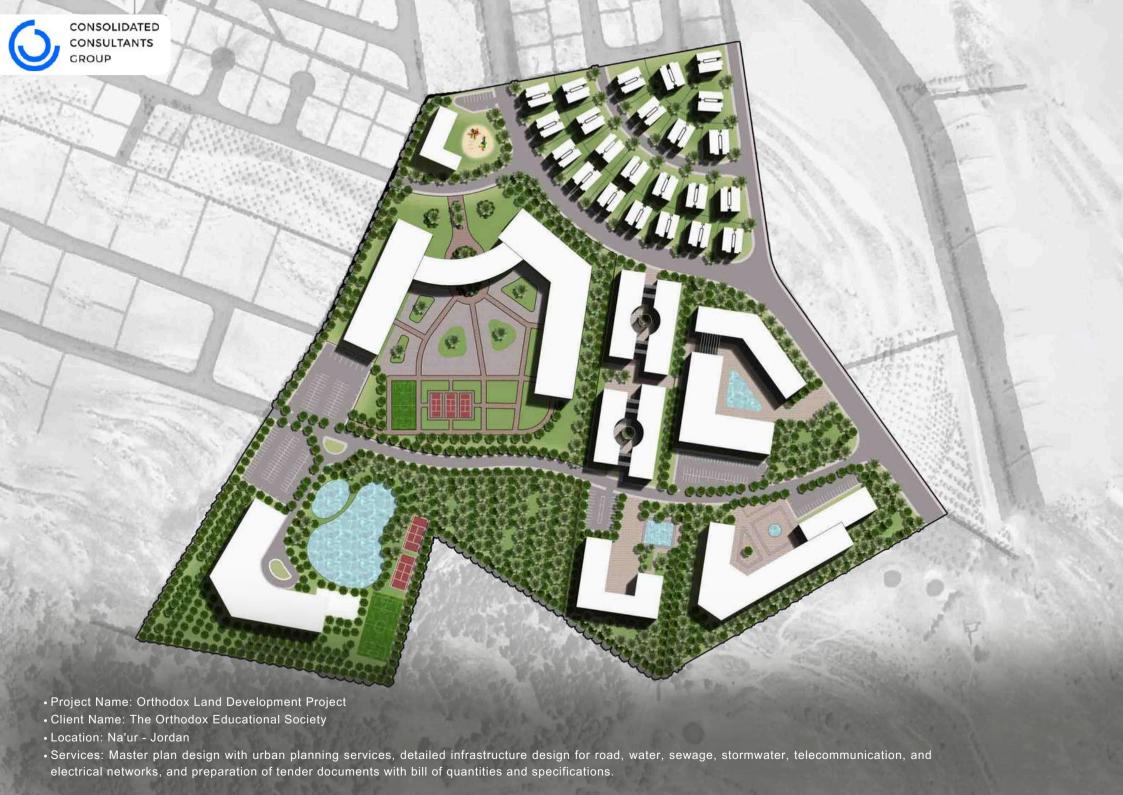

- Project Name: Al Gira Residential City Al Shatee Region
- Client Name: Organization for Developments and Administrative Centers (ODAC)
- Location: Gira Libya
- Services: Master planning, Concept design, Architecture, Landscape design, Structural engineering, MEP design, Infrastructure, Water & wastewater, Roads & transport.

- Project Name: Technology Park
- Client Name: Saudi Jordanian Investment Fund
- Location: Amman Jordan
- Services: Concept master planning for a technology park, translating project vision into schematic design and providing precise cost estimates,

- Project Name: Al Murjan Touristic Village
- Client Name: International Tourists Resorts Company
- · Location: Aqaba Jordan
- Services: Feasibility and socio-economic studies, master planning, design and preparation of tender documents.