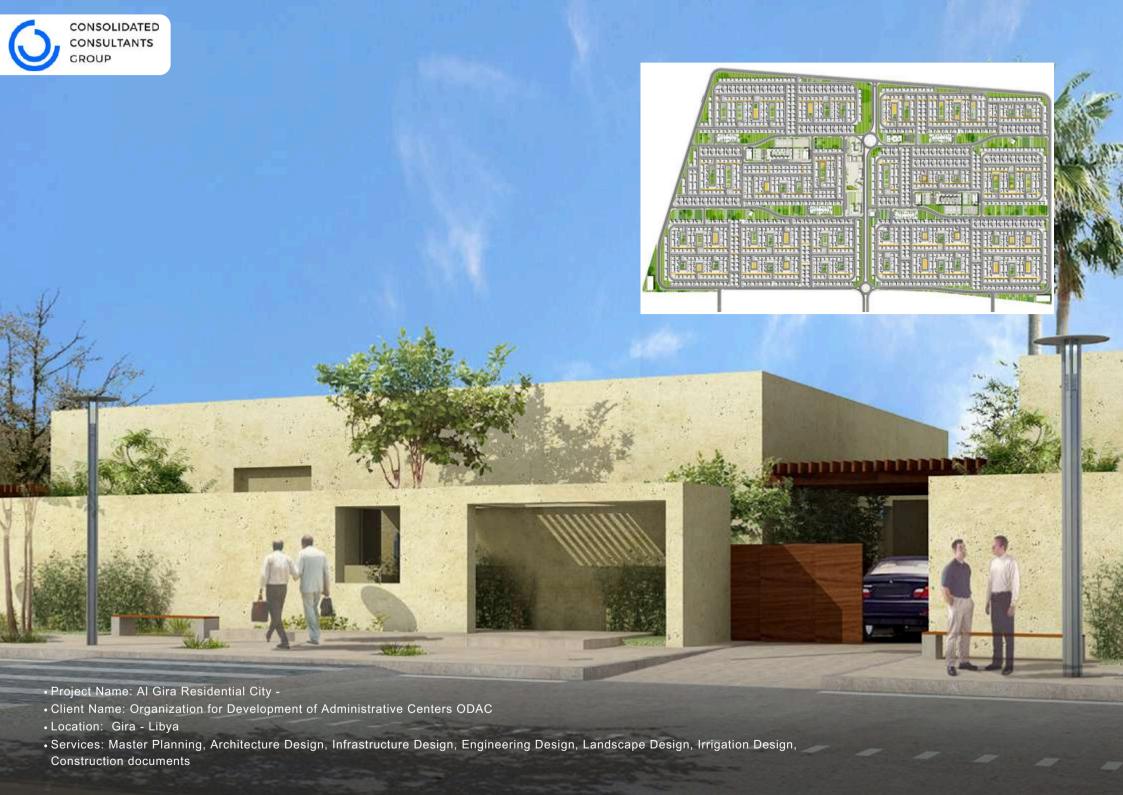

• Project Name: Shayb ghudwanah park (Green Riyadh projects)

• Client Name: The Royal Commission for Riyadh City

• Services: Supervision of Greening and Landscaping

• Location: Al-Riyadh - Saudi Arabia

- Project Name: Central Market Mosque
- Client Name: Aldar Prosperities BJSC
- Location: Abu Dhabi United Arab Emirates
- Services: Architecture Design, Engineering Design, Landscape Design, Irrigation Design, Construction documents, Value Engineering