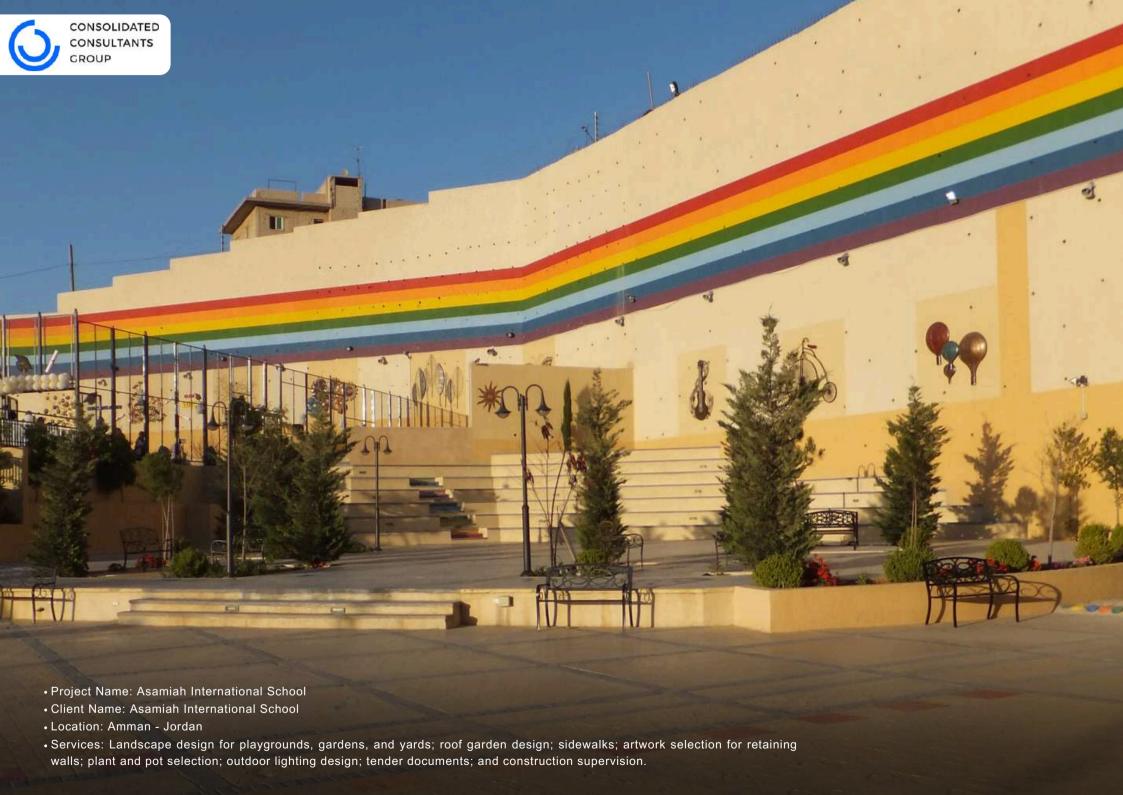

• Project Name: Shayb ghudwanah park (Green Riyadh projects)

• Client Name: The Royal Commission for Riyadh City

• Services: Supervision of Greening and Landscaping

• Location: Al-Riyadh - Saudi Arabia

- Project Name: Central Market Mosque
- Client Name: Aldar Prosperities BJSC
- Location: Abu Dhabi United Arab Emirates
- Services: Architecture Design, Engineering Design, Landscape Design, Irrigation Design, Construction documents, Value Engineering