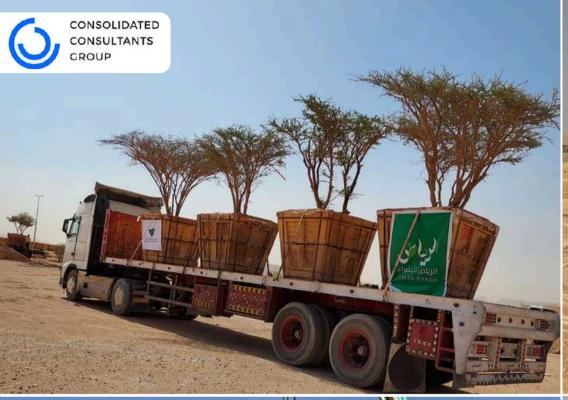

• Project Name: Shayb ghudwanah park (Green Riyadh projects)

• Client Name: The Royal Commission for Riyadh City

• Services: Supervision of Greening and Landscaping

• Location: Al-Riyadh - Saudi Arabia

- Project Name: Central Market Mosque
- Client Name: Aldar Prosperities BJSC
- Location: Abu Dhabi United Arab Emirates
- Services: Architecture Design, Engineering Design, Landscape Design, Irrigation Design, Construction documents, Value Engineering