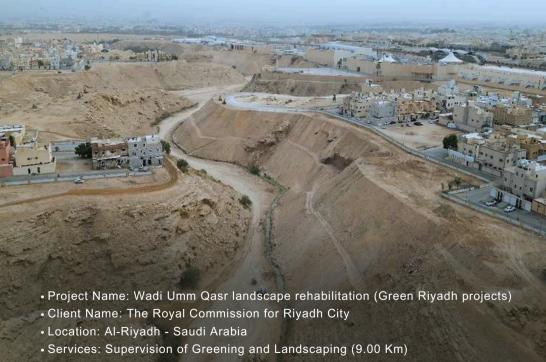

• Project Name: Shayb ghudwanah park (Green Riyadh projects)

• Client Name: The Royal Commission for Riyadh City

• Services: Supervision of Greening and Landscaping

• Location: Al-Riyadh - Saudi Arabia

- Project Name: Central Market Mosque
- Client Name: Aldar Prosperities BJSC
- Location: Abu Dhabi United Arab Emirates
- Services: Architecture Design, Engineering Design, Landscape Design, Irrigation Design, Construction documents, Value Engineering