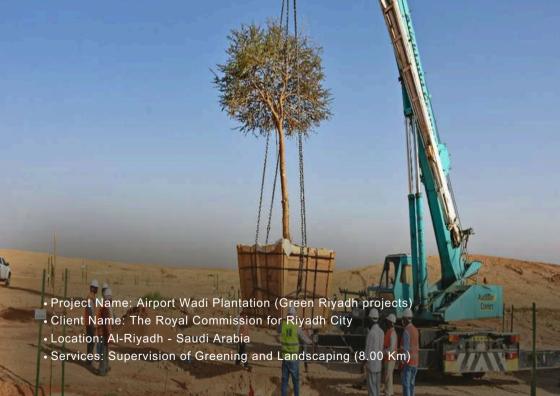

• Project Name: Shayb ghudwanah park (Green Riyadh projects)

• Client Name: The Royal Commission for Riyadh City

• Services: Supervision of Greening and Landscaping

• Location: Al-Riyadh - Saudi Arabia

- Project Name: Central Market Mosque
- Client Name: Aldar Prosperities BJSC
- Location: Abu Dhabi United Arab Emirates
- Services: Architecture Design, Engineering Design, Landscape Design, Irrigation Design, Construction documents, Value Engineering