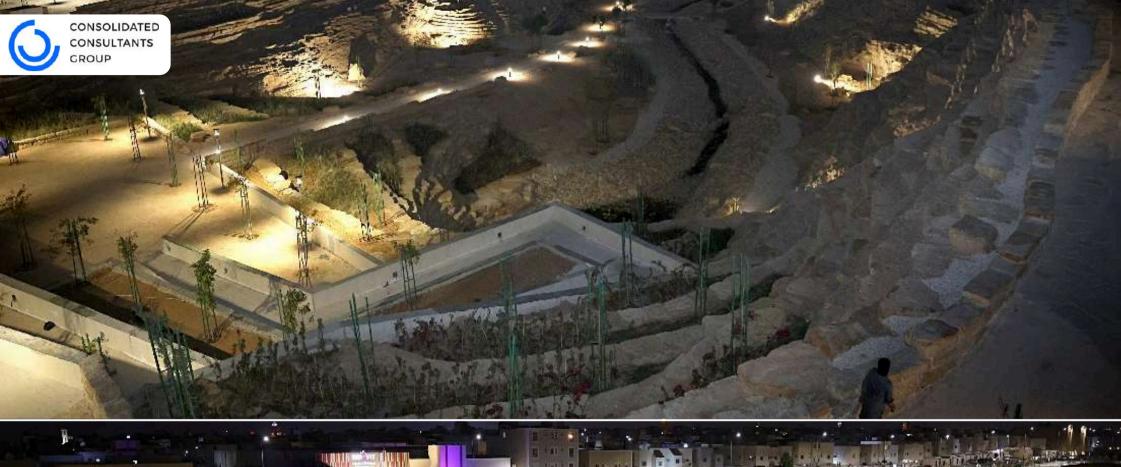

• Project Name: Shayb ghudwanah park (Green Riyadh projects)

• Client Name: The Royal Commission for Riyadh City

• Services: Supervision of Greening and Landscaping

• Location: Al-Riyadh - Saudi Arabia

- Project Name: Central Market Mosque
- Client Name: Aldar Prosperities BJSC
- Location: Abu Dhabi United Arab Emirates
- Services: Architecture Design, Engineering Design, Landscape Design, Irrigation Design, Construction documents, Value Engineering