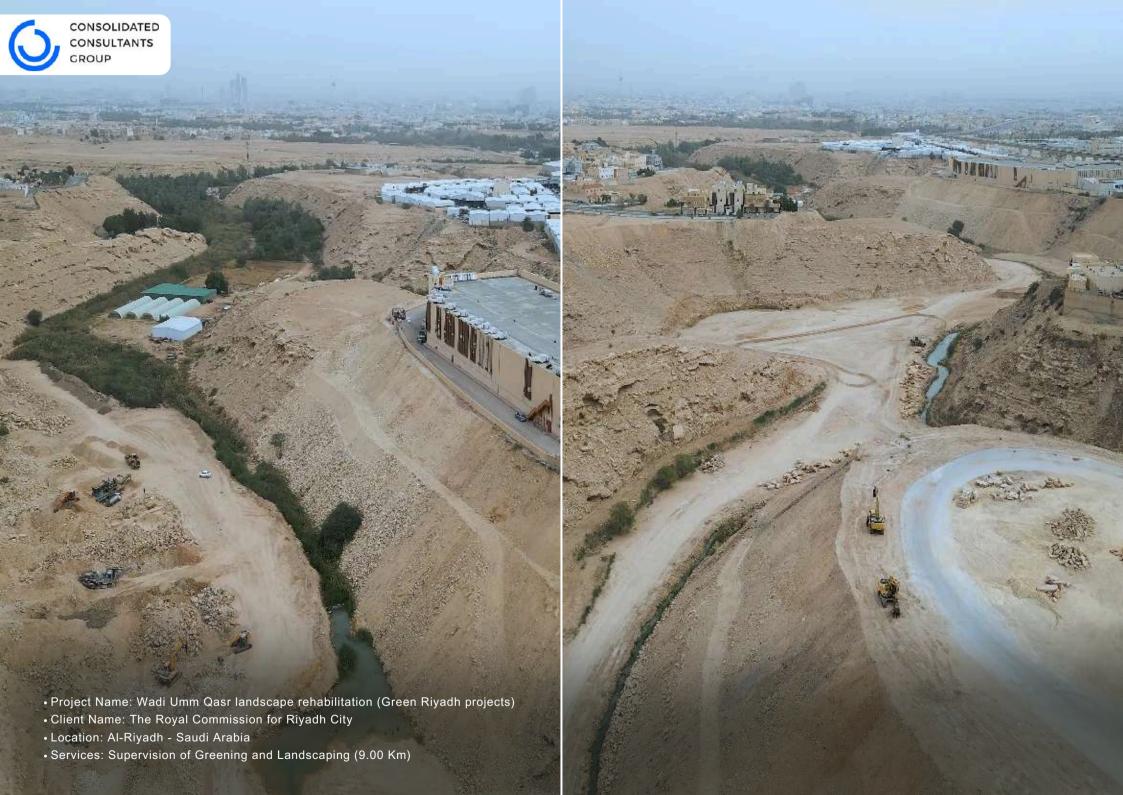

• Project Name: Shayb ghudwanah park (Green Riyadh projects)

• Client Name: The Royal Commission for Riyadh City

• Services: Supervision of Greening and Landscaping

• Location: Al-Riyadh - Saudi Arabia

- Project Name: Central Market Mosque
- Client Name: Aldar Prosperities BJSC
- Location: Abu Dhabi United Arab Emirates
- Services: Architecture Design, Engineering Design, Landscape Design, Irrigation Design, Construction documents, Value Engineering