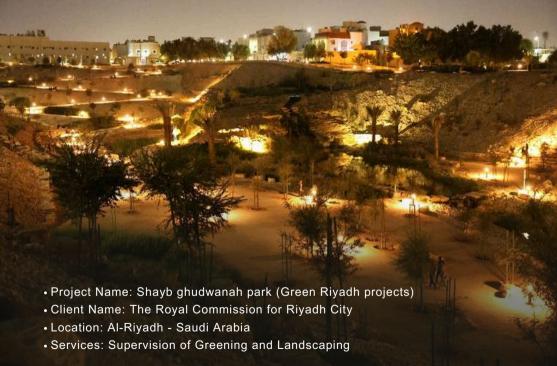

• Project Name: Shayb ghudwanah park (Green Riyadh projects)

• Client Name: The Royal Commission for Riyadh City

• Services: Supervision of Greening and Landscaping

• Location: Al-Riyadh - Saudi Arabia

- Project Name: Central Market Mosque
- Client Name: Aldar Prosperities BJSC
- Location: Abu Dhabi United Arab Emirates
- Services: Architecture Design, Engineering Design, Landscape Design, Irrigation Design, Construction documents, Value Engineering