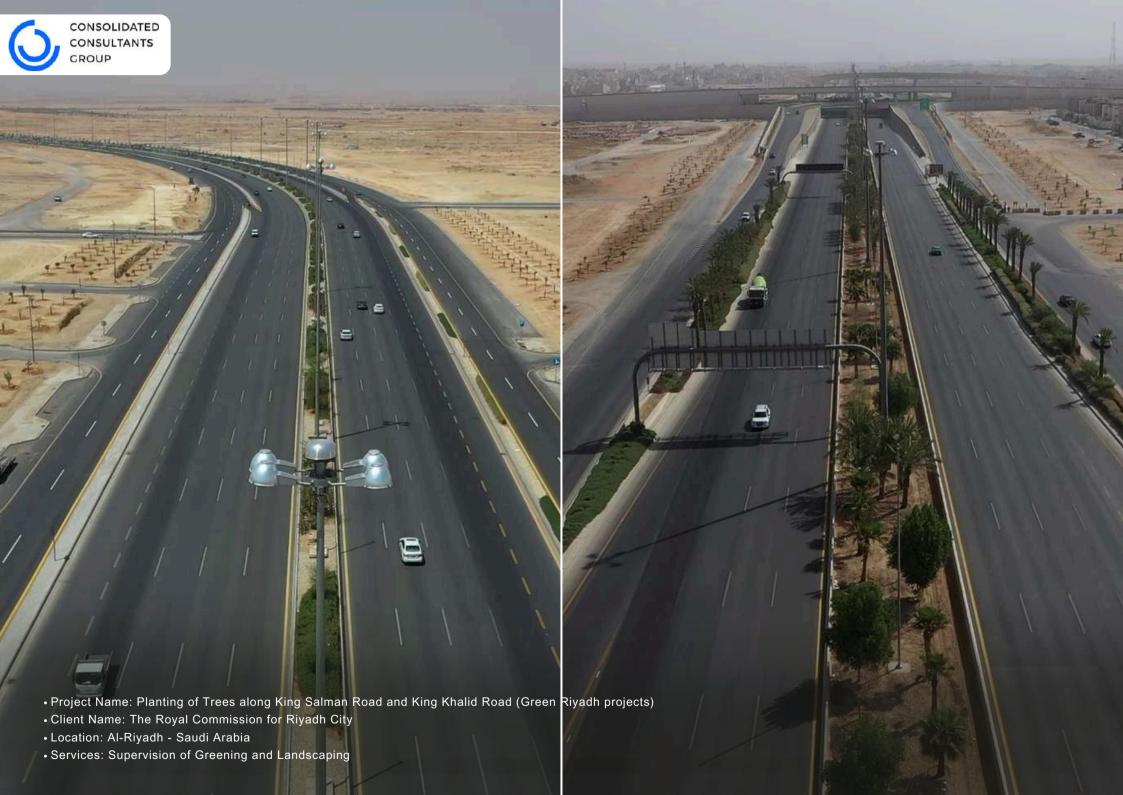

• Project Name: Shayb ghudwanah park (Green Riyadh projects)

• Client Name: The Royal Commission for Riyadh City

• Services: Supervision of Greening and Landscaping

• Location: Al-Riyadh - Saudi Arabia

- Project Name: Central Market Mosque
- Client Name: Aldar Prosperities BJSC
- Location: Abu Dhabi United Arab Emirates
- Services: Architecture Design, Engineering Design, Landscape Design, Irrigation Design, Construction documents, Value Engineering