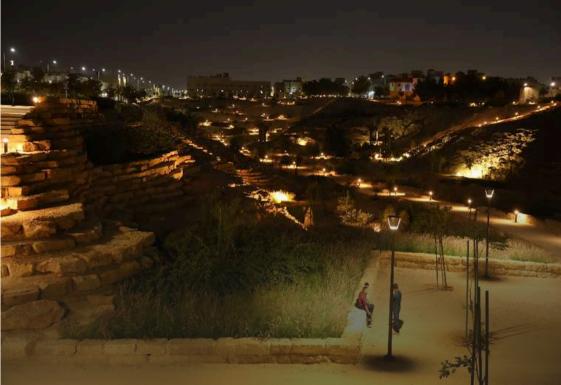

• Project Name: Shayb ghudwanah park (Green Riyadh projects)

• Client Name: The Royal Commission for Riyadh City

• Services: Supervision of Greening and Landscaping

• Location: Al-Riyadh - Saudi Arabia

- Project Name: Central Market Mosque
- Client Name: Aldar Prosperities BJSC
- Location: Abu Dhabi United Arab Emirates
- Services: Architecture Design, Engineering Design, Landscape Design, Irrigation Design, Construction documents, Value Engineering