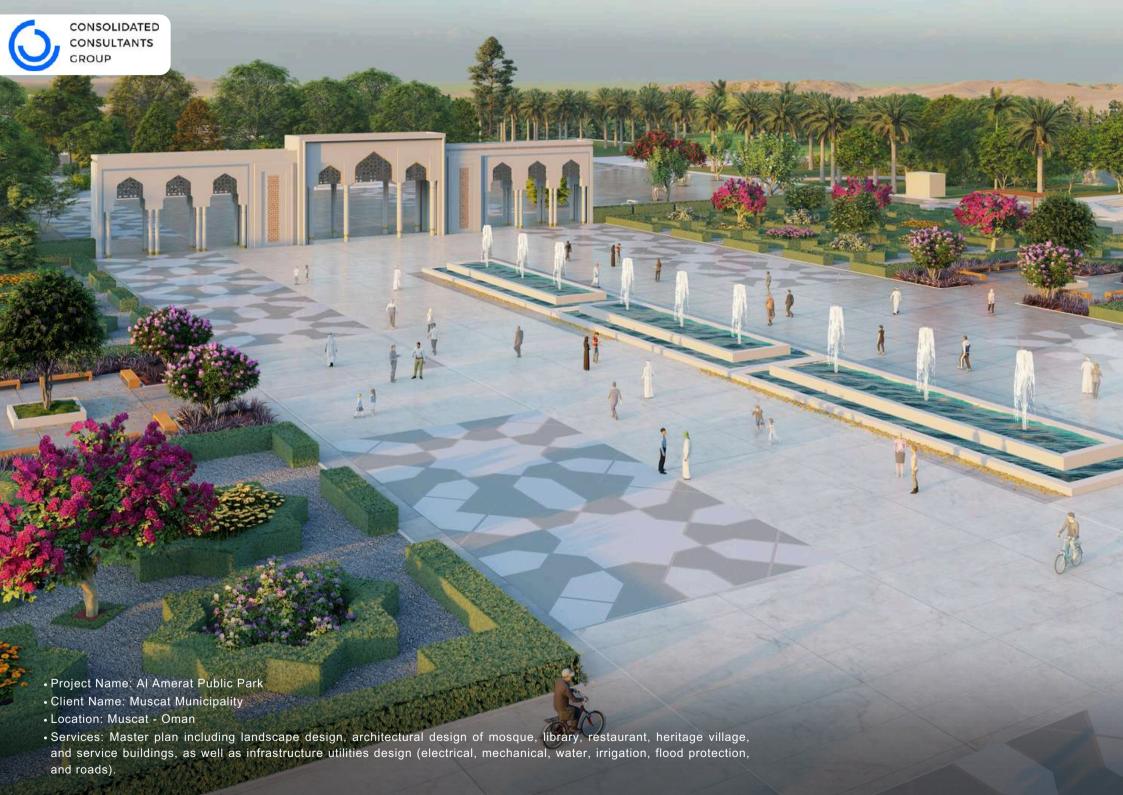

• Project Name: Shayb ghudwanah park (Green Riyadh projects)

• Client Name: The Royal Commission for Riyadh City

• Services: Supervision of Greening and Landscaping

• Location: Al-Riyadh - Saudi Arabia

- Project Name: Central Market Mosque
- Client Name: Aldar Prosperities BJSC
- Location: Abu Dhabi United Arab Emirates
- Services: Architecture Design, Engineering Design, Landscape Design, Irrigation Design, Construction documents, Value Engineering