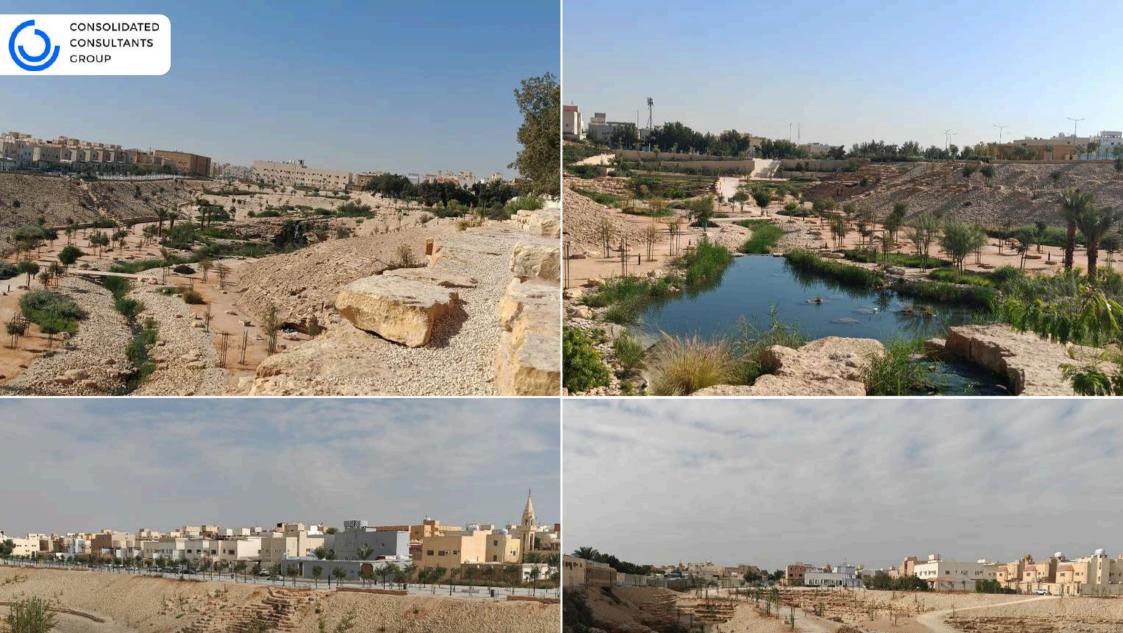

• Project Name: Shayb ghudwanah park (Green Riyadh projects)

• Client Name: The Royal Commission for Riyadh City

• Services: Supervision of Greening and Landscaping

• Location: Al-Riyadh - Saudi Arabia

- Project Name: Central Market Mosque
- Client Name: Aldar Prosperities BJSC
- Location: Abu Dhabi United Arab Emirates
- Services: Architecture Design, Engineering Design, Landscape Design, Irrigation Design, Construction documents, Value Engineering