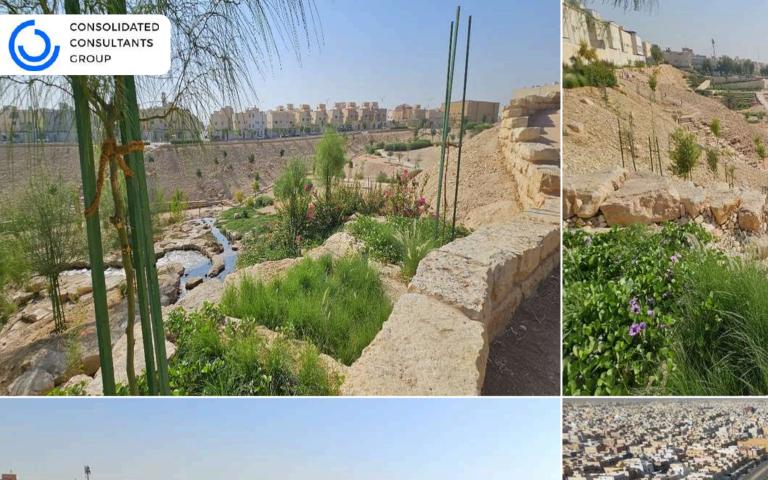

• Project Name: Shayb ghudwanah park (Green Riyadh projects)

• Client Name: The Royal Commission for Riyadh City

• Services: Supervision of Greening and Landscaping

• Location: Al-Riyadh - Saudi Arabia

- Project Name: Central Market Mosque
- Client Name: Aldar Prosperities BJSC
- Location: Abu Dhabi United Arab Emirates
- Services: Architecture Design, Engineering Design, Landscape Design, Irrigation Design, Construction documents, Value Engineering