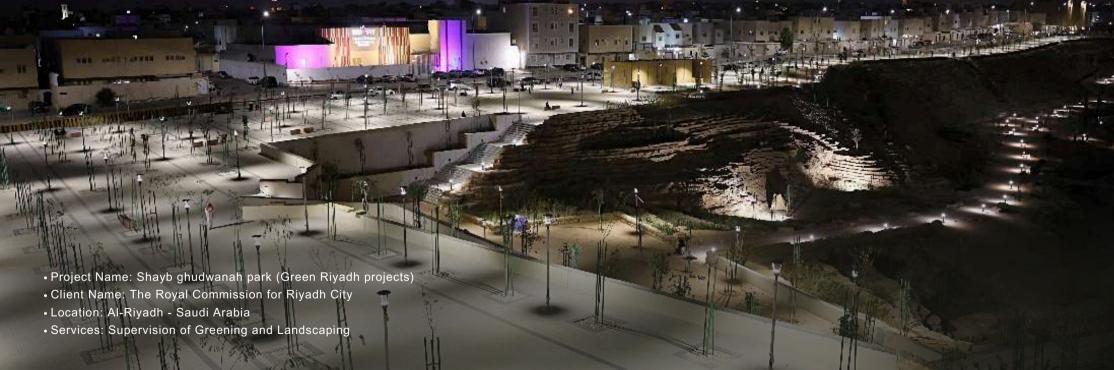

• Project Name: Shayb ghudwanah park (Green Riyadh projects)

• Client Name: The Royal Commission for Riyadh City

• Services: Supervision of Greening and Landscaping

• Location: Al-Riyadh - Saudi Arabia

- Project Name: Central Market Mosque
- Client Name: Aldar Prosperities BJSC
- Location: Abu Dhabi United Arab Emirates
- Services: Architecture Design, Engineering Design, Landscape Design, Irrigation Design, Construction documents, Value Engineering