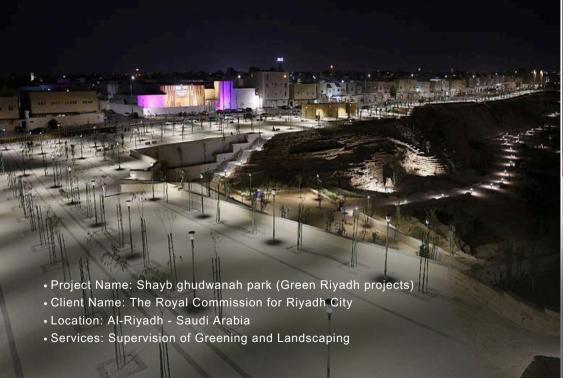

• Project Name: Shayb ghudwanah park (Green Riyadh projects)

• Client Name: The Royal Commission for Riyadh City

• Services: Supervision of Greening and Landscaping

• Location: Al-Riyadh - Saudi Arabia

- Project Name: Central Market Mosque
- Client Name: Aldar Prosperities BJSC
- Location: Abu Dhabi United Arab Emirates
- Services: Architecture Design, Engineering Design, Landscape Design, Irrigation Design, Construction documents, Value Engineering