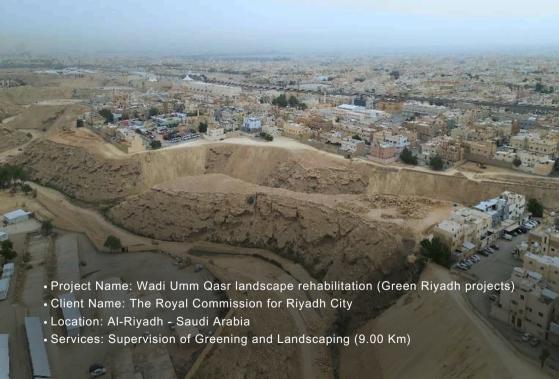

• Project Name: Shayb ghudwanah park (Green Riyadh projects)

• Client Name: The Royal Commission for Riyadh City

• Services: Supervision of Greening and Landscaping

• Location: Al-Riyadh - Saudi Arabia

- Project Name: Central Market Mosque
- Client Name: Aldar Prosperities BJSC
- Location: Abu Dhabi United Arab Emirates
- Services: Architecture Design, Engineering Design, Landscape Design, Irrigation Design, Construction documents, Value Engineering