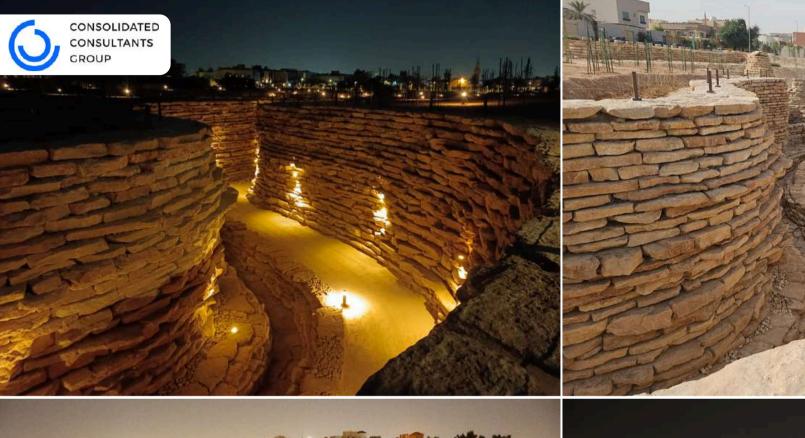

• Project Name: Shayb ghudwanah park (Green Riyadh projects)

• Client Name: The Royal Commission for Riyadh City

• Services: Supervision of Greening and Landscaping

• Location: Al-Riyadh - Saudi Arabia

- Project Name: Central Market Mosque
- Client Name: Aldar Prosperities BJSC
- Location: Abu Dhabi United Arab Emirates
- Services: Architecture Design, Engineering Design, Landscape Design, Irrigation Design, Construction documents, Value Engineering