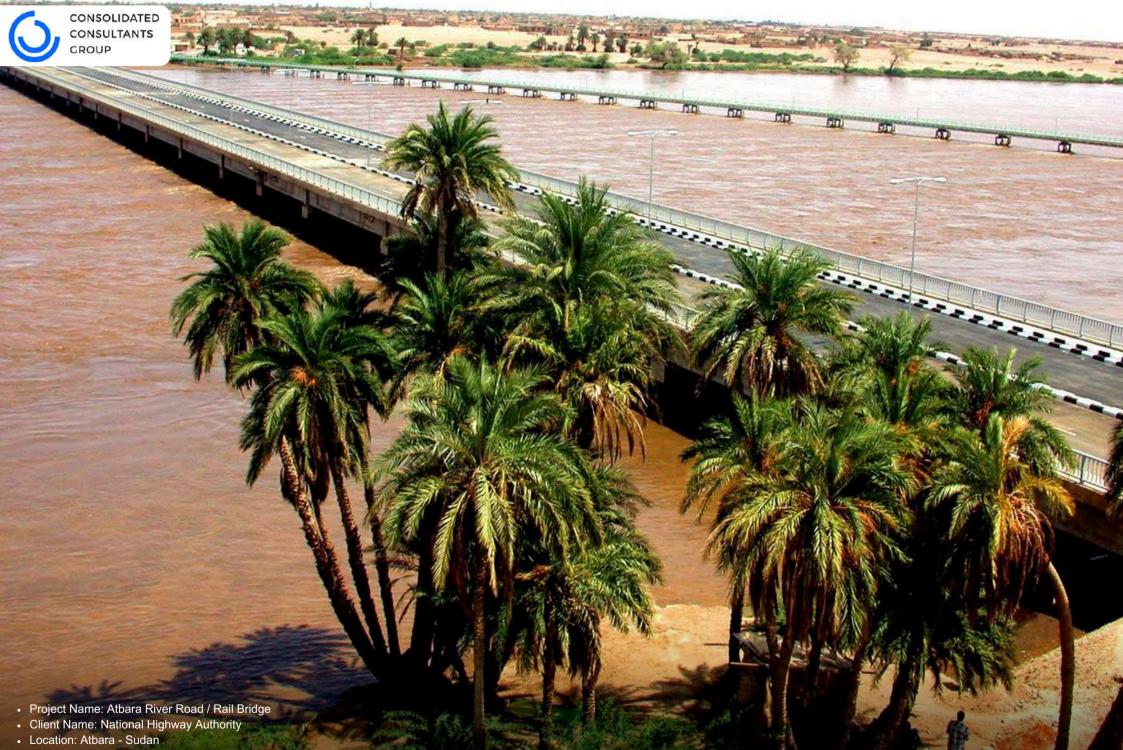

- Project Name: Rusairis Bridge Evaluation
- Client Name: Arab Center for Engineering Studies
- Location: Rusairis Sudan
- Services: Bridge assessment and solution development.

Existing Bridge

Agricultural Land Plots