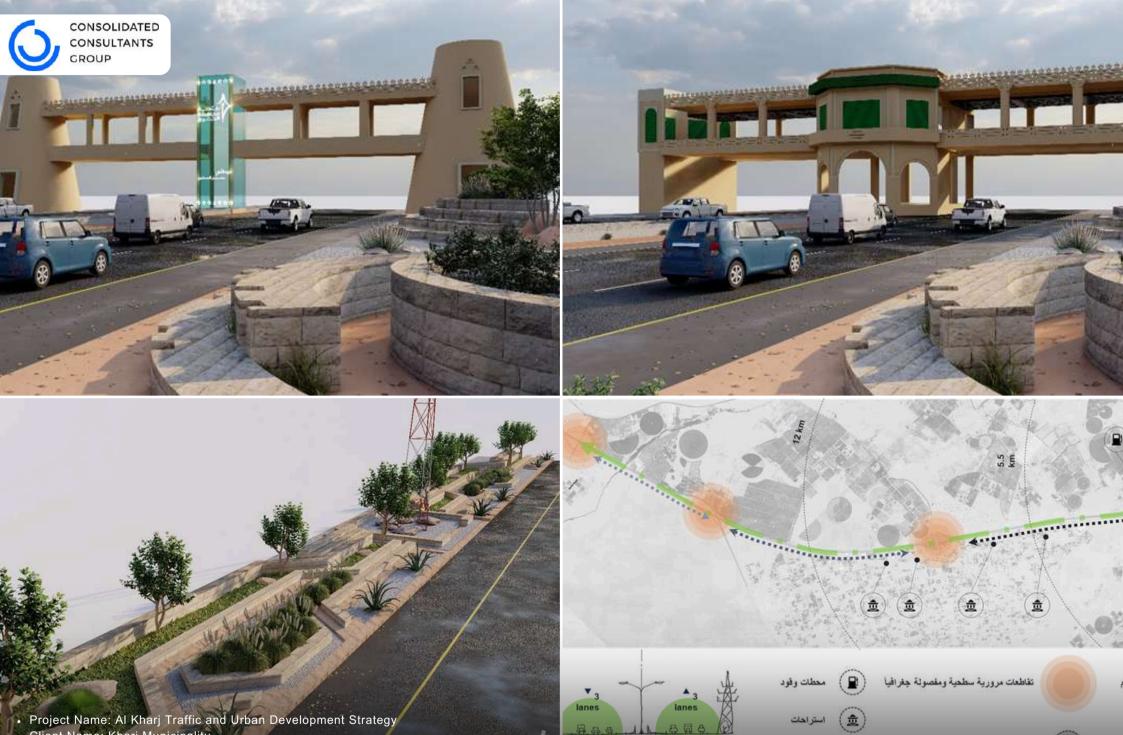

• Project Name: TIS for Dr.Suliman AlHabib hospitals

- Client Name: Dr.Suliman AlHabib Group
- Location: Saudi Arabia
- Services: Traffic Impact Studies

قطاع الطريق - الوضع الراهن

جسور مشاة

- Client Name: Kharj Municipality
- Location: Al Kharj Saudi Arabia
- Services: Comprehensive Traffic, Urban, and Investment Development