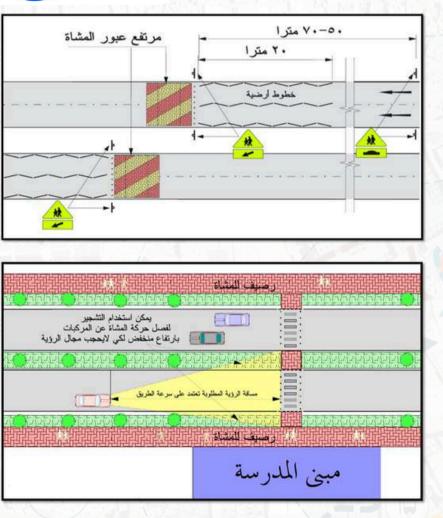

أمامك

مسافة المشي 400 ر

ية المشر، 300 من

- Project Name: Improving Traffic Safety at School Zone Study Jeddah Abha /Aser Tabuk
- Client Name: Consultants for Business and Development Company
- Location: Saudi Arabia
- Services: Developing a circulation plan, establishing a school safety zone, ensuring pedestrian safety, and maintaining safe access to the school for both vehicles and students.