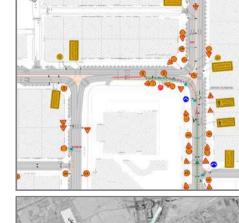

# **INFRASTRUCTURE PROJECTS** EXPLORE OUR TEAM'S EXPERIENCE

- Project Name: Traffic Management Program in Riyadh City (Stage Two)
- Client Name: Riyadh Municipality

IN THE PARTY OF TH

Location: AI Riyadh - Saudi Arabia

Services: Preparation of traffic impact studies for 50 locations in Riyadh, Conduct 400 traffic count stations, Improve traffic safety and calming measures for 95 km in residential neighborhoods.

. 202.