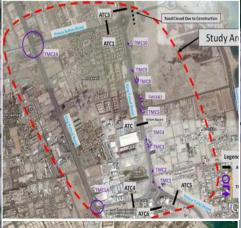

Location: Jeddah - Saudi Arabia

Services: comprehensive traffic and transport planning for Al Hamra, including traffic modeling, road design, transport impact assessment, and mitigation recommendations, in association with WSP.

Client Name: Jeddah Municipality

CONSOLIDATED CONSULTANTS GROUP

Location: Jeddah - Saudi Arabia

Services: The services include: inventory and surveying, concept stage submissions, road safety improvement, environmental study review, drainage and irrigation design, ITS design, layby and parking facilities design, public transport provision, pedestrian facilities design, traffic control systems design, transport modal interaction, street lighting design, landscaping design, pavement design, utility maintenance, and transport analysis.