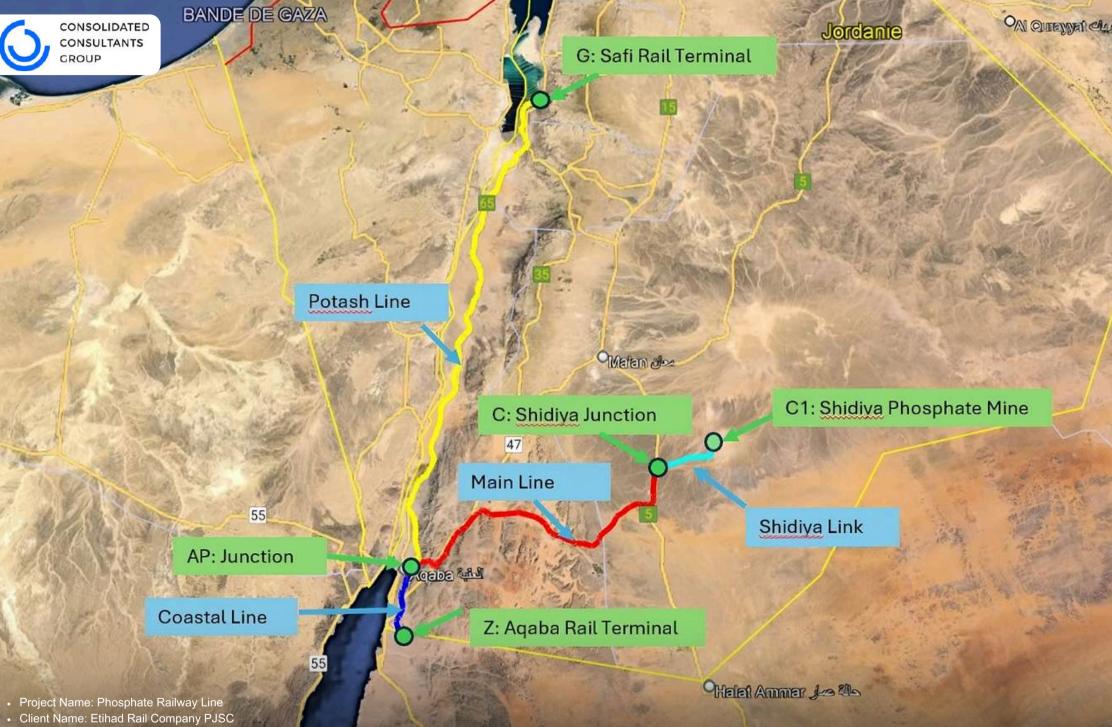

• Location: Aqaba - Jordan

• Services: Review and optimize the PE document for the coastal line and main line from Aqaba Industrial Port to Shidiya Junction. Prepare the Preliminary Engineering design for the Shidiya Link from Point C to the loading point (C1) near the phosphate mine.