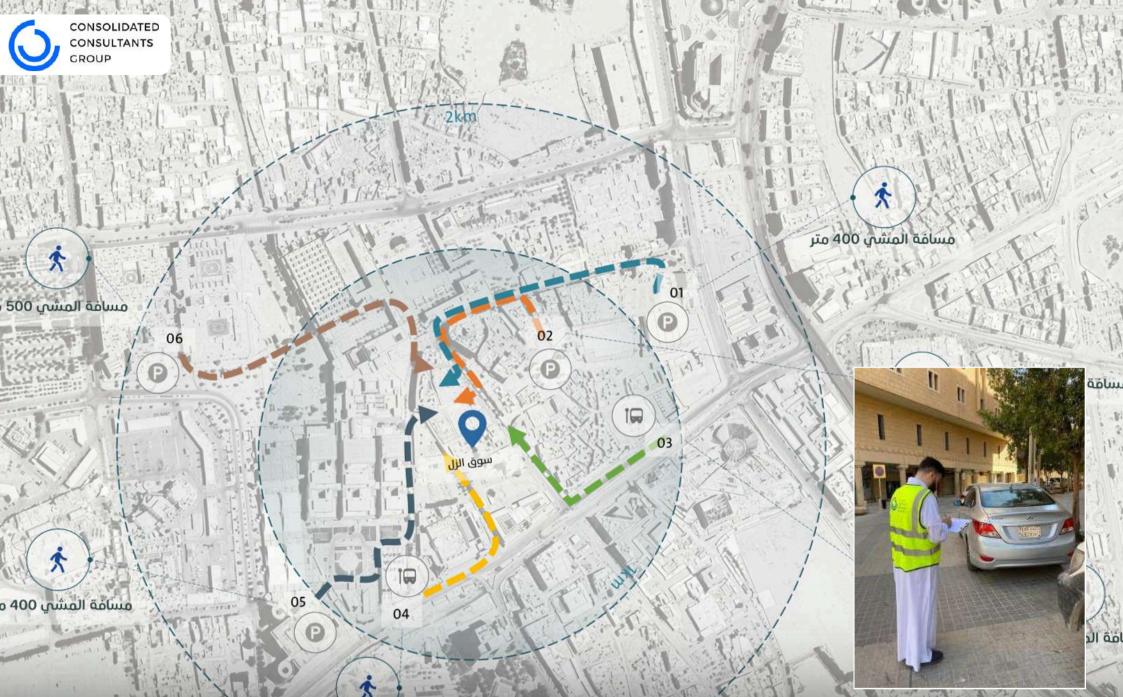

TTTT

2

- Project Name: Prince Sultan University
- Client Name: Prince Sultan University
- Location: Saudi Arabia

Services: Traffic Impact Assessment Study

- · Project Name: Traffic Impact Assessment Study Improvement of the Urban Environment of Souq AI ZaI and the Surrounding Area
- Client Name: Dar Al Omran
- Location: Al Riyadh Saudi Arabia
   مسافة المشي 300 متر
- Services: Conduct field surveys for 10 schools in Jeddah, Tabuk, and Aseer, ensure traffic safety engineering standards, propose alternatives to enhance safety
  around schools.