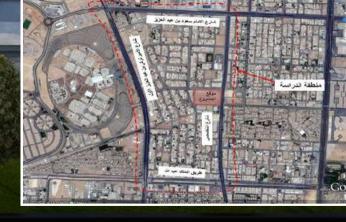

Location: Jeddah - Saudi Arabia

Services: comprehensive traffic and transport planning for Al Hamra, including traffic modeling, road design, transport impact assessment, and mitigation recommendations, in association with WSP.

Client Name: Jeddah Municipality

CONSOLIDATED CONSULTANTS GROUP

Location: Jeddah - Saudi Arabia

Services: The services include: inventory and surveying, concept stage submissions, road safety improvement, environmental study review, drainage and irrigation design, ITS design, layby and parking facilities design, public transport provision, pedestrian facilities design, traffic control systems design, transport modal interaction, street lighting design, landscaping design, pavement design, utility maintenance, and transport analysis.