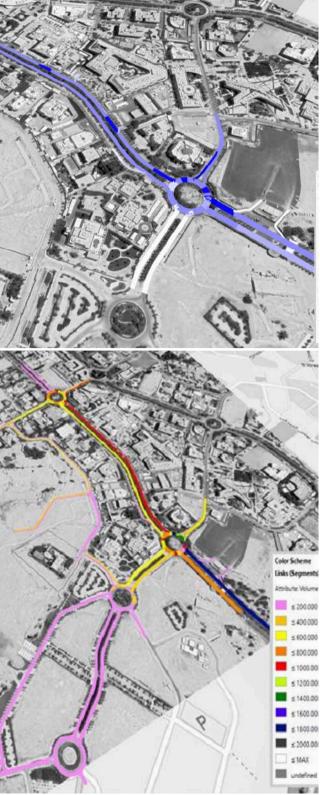

- Project Name: Traffic Management Program in Riyadh City (Stage Three)
- Client Name: Riyadh Municipality
- Location: Al Riyadh Saudi Arabia
- Services: Traffic Diversion Monitoring and Audit, Black Spots Program, Parking Management and Monitoring, Traffic Safety Audit, Main Axes Monitoring and Management, Congested Intersections Program.

Services: Improve Traffic Safety Levels

Project Name: Critical Intersections and Black Spots Treatment Project in Riyadh City (Stage One)

munini

Client Name: Riyadh Municipality

CONSOLIDATED CONSULTANTS GROUP

Location: Al Riyadh - Saudi Arabia

• Services: Traffic modeling, intersection evaluation, design analysis, access study, U-turns, traffic control, walkway design, accident solutions, traffic calming, Black Spot analysis, improvement evaluation.