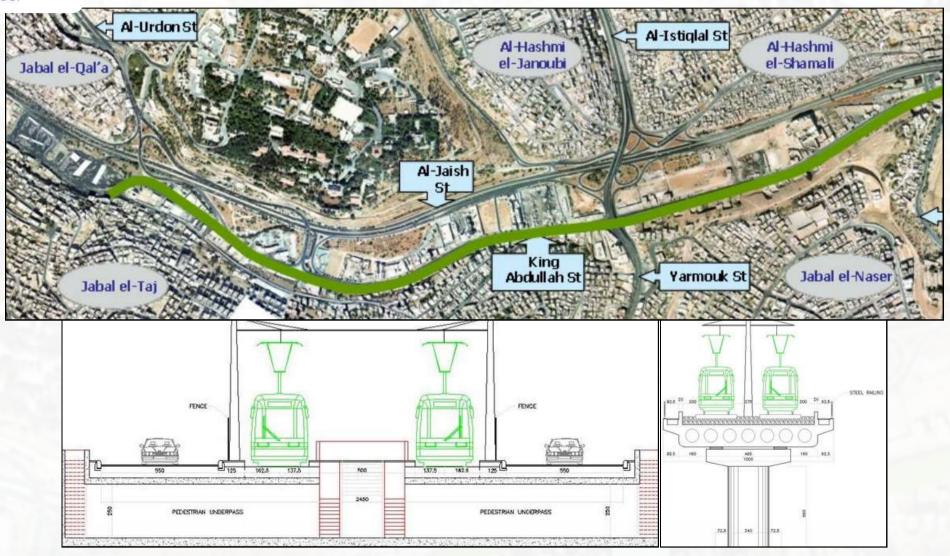

• Project Name: Mahatta – Raghdan Light Rail System Extension

Client Name: Public Transport Regulatory Authority

Location: Amman - Jordan

• Services: Field surveys, property line and ROW identification, routes preliminary design and costing, traffic impact of routes alignments on city area traffic flows.