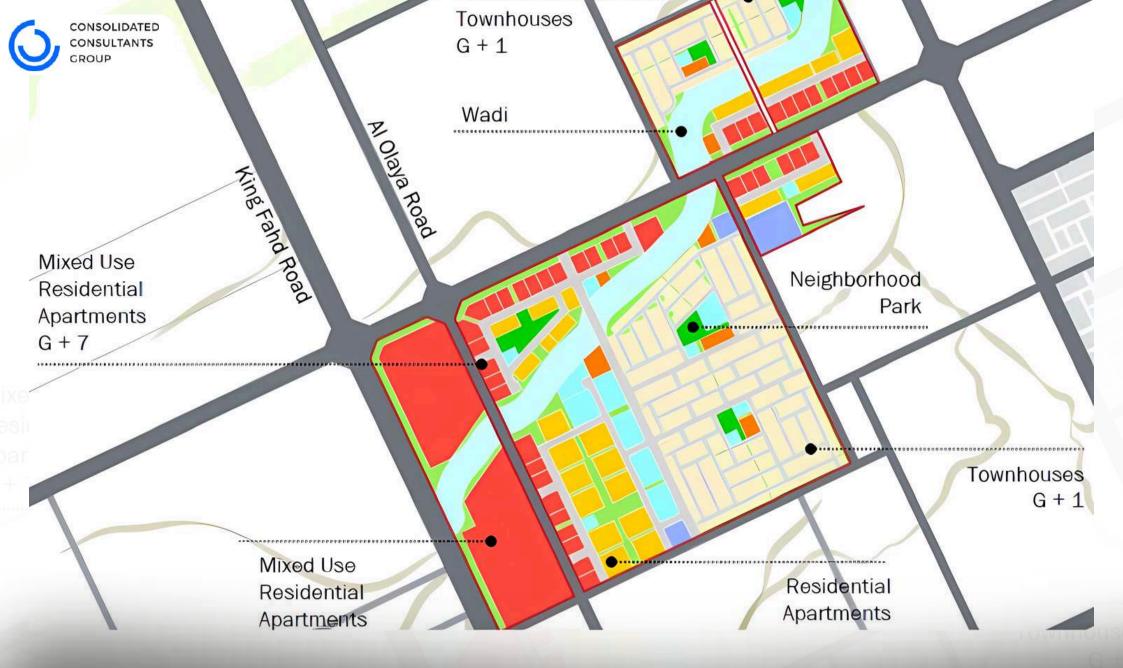

• Project Name: Al Qaseem Housing Project (Transportation Master Plan)

-

- Client Name: Parsons Saudi Arabia
- Location: Saudi Arabia

CONSOLIDATED CONSULTANTS GROUP

-)

• Services: Refine initial design and study design ideas, conduct site analysis for master plan, develop master plan report, create initial infrastructure design, prepare detailed master plan report for GIS implementation.