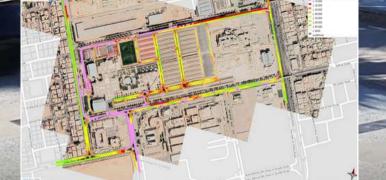

 Services: Traffic assessment, surveys, entrance and exit analysis, parking study, safety measures, pedestrian facilities, traffic modeling, vehicle movement analysis, management plan, detour design.

Project Name: Strategic Transport Plan Implementation for Buraidah City / Al Qassim
Client Name: Municipality of Qassim / Agency of Technical Affairs

- Location: Buraidah/AI Qassim Saudi Arabia

• Services: Apply traffic model to evaluate intersection designs, Improve service level for 23 signalized intersections, Develop road and intersection design manual, Design 4 intersections with grade separation.