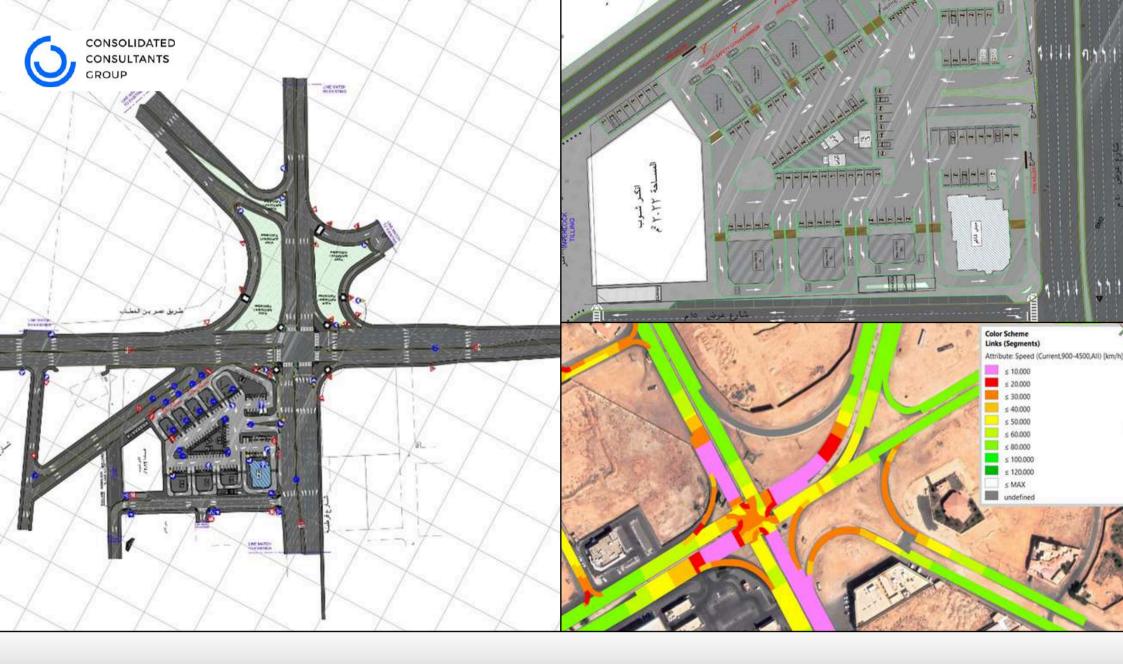

# **INFRASTRUCTURE PROJECTS** EXPLORE OUR TEAM'S EXPERIENCE

- Project Name: Traffic Management Program in Riyadh City (Stage Two)
- Client Name: Riyadh Municipality

IN THE PARTY OF TH

Location: AI Riyadh - Saudi Arabia

Services: Preparation of traffic impact studies for 50 locations in Riyadh, Conduct 400 traffic count stations, Improve traffic safety and calming measures for 95 km in residential neighborhoods.

. 202.

- Project Name: Traffic Management Program in Riyadh City (Stage Three)
- Client Name: Riyadh Municipality
- Location: Al Riyadh Saudi Arabia
- Services: Traffic Diversion Monitoring and Audit, Black Spots Program, Parking Management and Monitoring, Traffic Safety Audit, Main Axes Monitoring and Management, Congested Intersections Program.

Services: Improve Traffic Safety Levels

Project Name: Critical Intersections and Black Spots Treatment Project in Riyadh City (Stage One)

munini

Client Name: Riyadh Municipality

CONSOLIDATED CONSULTANTS GROUP

Location: Al Riyadh - Saudi Arabia

• Services: Traffic modeling, intersection evaluation, design analysis, access study, U-turns, traffic control, walkway design, accident solutions, traffic calming, Black Spot analysis, improvement evaluation.