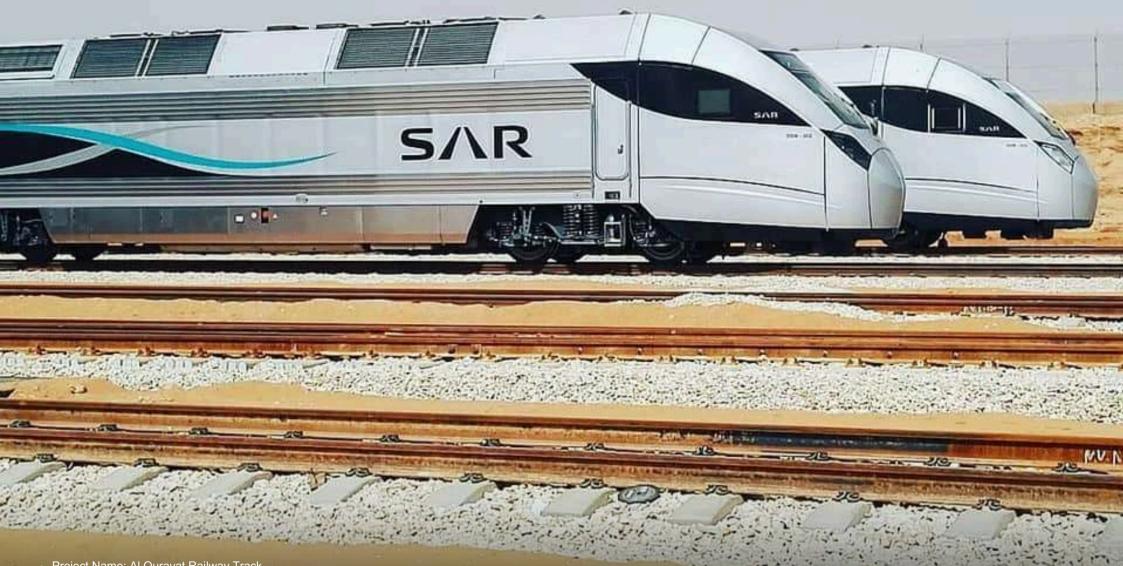

- Project Name: Al Qurayat Railway Track
- Client Name: Saudi Arabia Railways (SAR)
- Location: Al Qurayat Saudi Arabia
- Services: Design review, Roads & transport, Construction supervision, Technical advisory