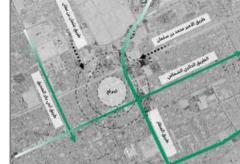

- Project Name: Traffic Management Program in Riyadh City (Stage Three)
- Client Name: Riyadh Municipality
- Location: Al Riyadh Saudi Arabia
- Services: Traffic Diversion Monitoring and Audit, Black Spots Program, Parking Management and Monitoring, Traffic Safety Audit, Main Axes Monitoring and Management, Congested Intersections Program.

Services: Improve Traffic Safety Levels

Project Name: Critical Intersections and Black Spots Treatment Project in Riyadh City (Stage One)

munini

Client Name: Riyadh Municipality

CONSOLIDATED CONSULTANTS GROUP

Location: Al Riyadh - Saudi Arabia

• Services: Traffic modeling, intersection evaluation, design analysis, access study, U-turns, traffic control, walkway design, accident solutions, traffic calming, Black Spot analysis, improvement evaluation.