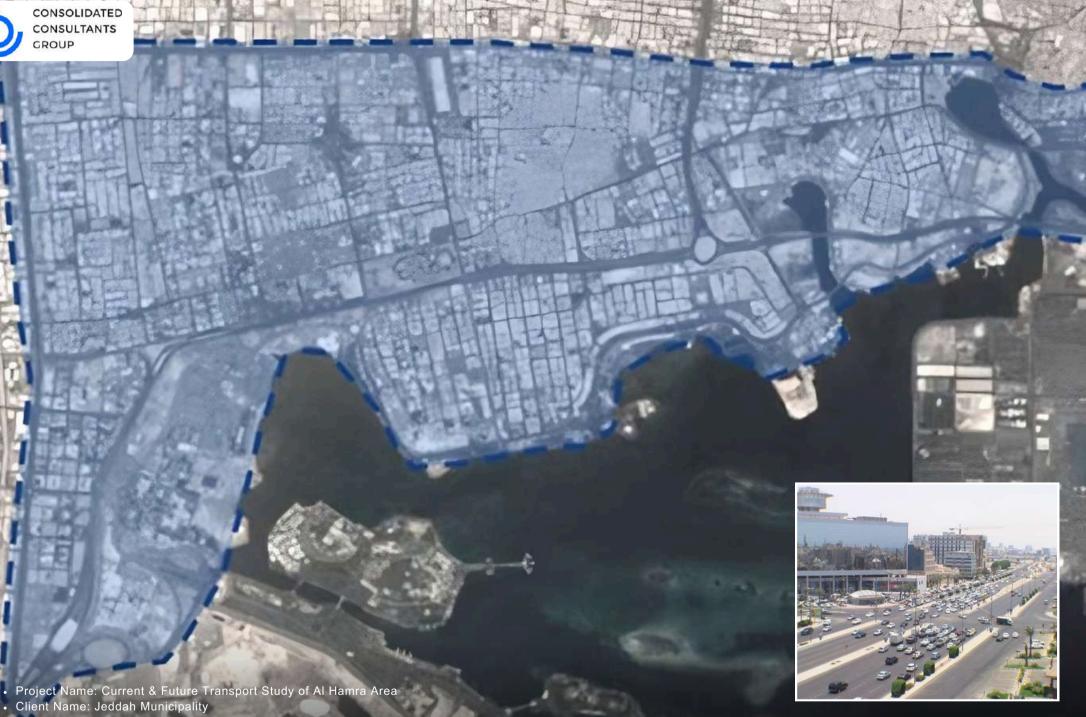

Location: Jeddah - Saudi Arabia

Services: comprehensive traffic and transport planning for Al Hamra, including traffic modeling, road design, transport impact assessment, and mitigation recommendations, in association with WSP.

Client Name: Jeddah Municipality

CONSOLIDATED CONSULTANTS GROUP

Location: Jeddah - Saudi Arabia

Services: The services include: inventory and surveying, concept stage submissions, road safety improvement, environmental study review, drainage and irrigation design, ITS design, layby and parking facilities design, public transport provision, pedestrian facilities design, traffic control systems design, transport modal interaction, street lighting design, landscaping design, pavement design, utility maintenance, and transport analysis.