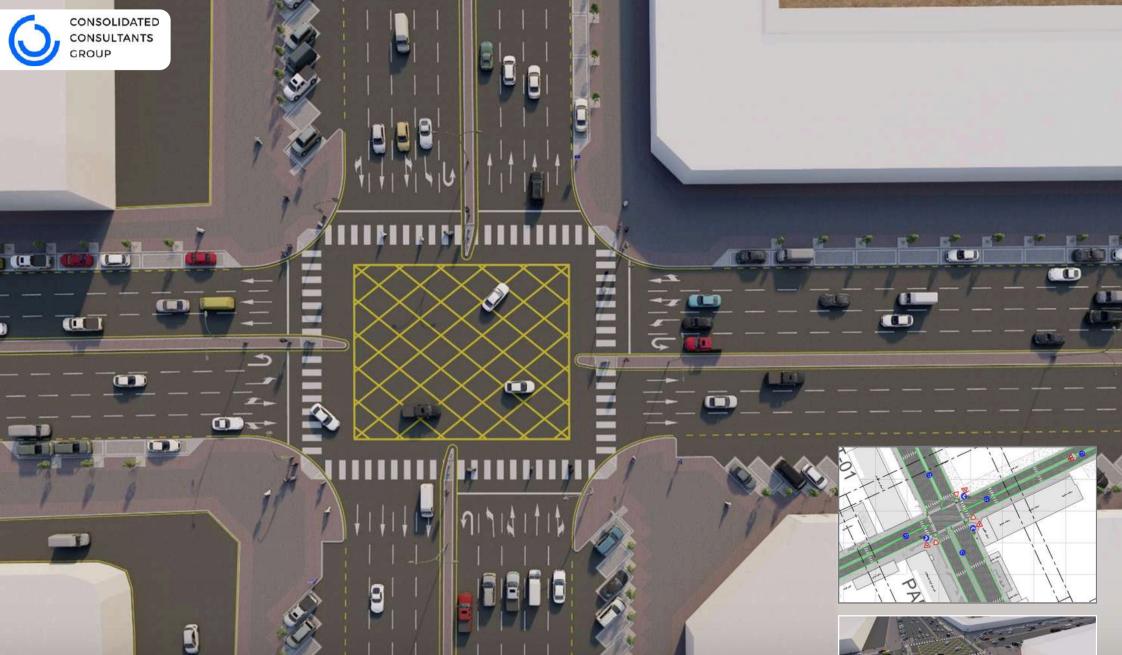

- Project Name: Traffic Management Program in Riyadh City (Stage Three)
- Client Name: Riyadh Municipality
- Location: Al Riyadh Saudi Arabia
- Services: Traffic Diversion Monitoring and Audit, Black Spots Program, Parking Management and Monitoring, Traffic Safety Audit, Main Axes Monitoring and Management, Congested Intersections Program.

Services: Improve Traffic Safety Levels

Project Name: Critical Intersections and Black Spots Treatment Project in Riyadh City (Stage One)

munini

Client Name: Riyadh Municipality

CONSOLIDATED CONSULTANTS GROUP

Location: Al Riyadh - Saudi Arabia

• Services: Traffic modeling, intersection evaluation, design analysis, access study, U-turns, traffic control, walkway design, accident solutions, traffic calming, Black Spot analysis, improvement evaluation.