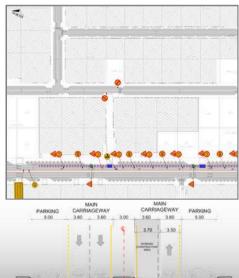

Location: Al Riyadh - Saudi Arabia

• Services: Traffic modeling, intersection evaluation, design analysis, access study, U-turns, traffic control, walkway design, accident solutions, traffic calming, Black Spot analysis, improvement evaluation.

 Services: Traffic assessment, surveys, entrance and exit analysis, parking study, safety measures, pedestrian facilities, traffic modeling, vehicle movement analysis, management plan, detour design.

Project Name: Strategic Transport Plan Implementation for Buraidah City / Al Qassim
Client Name: Municipality of Qassim / Agency of Technical Affairs