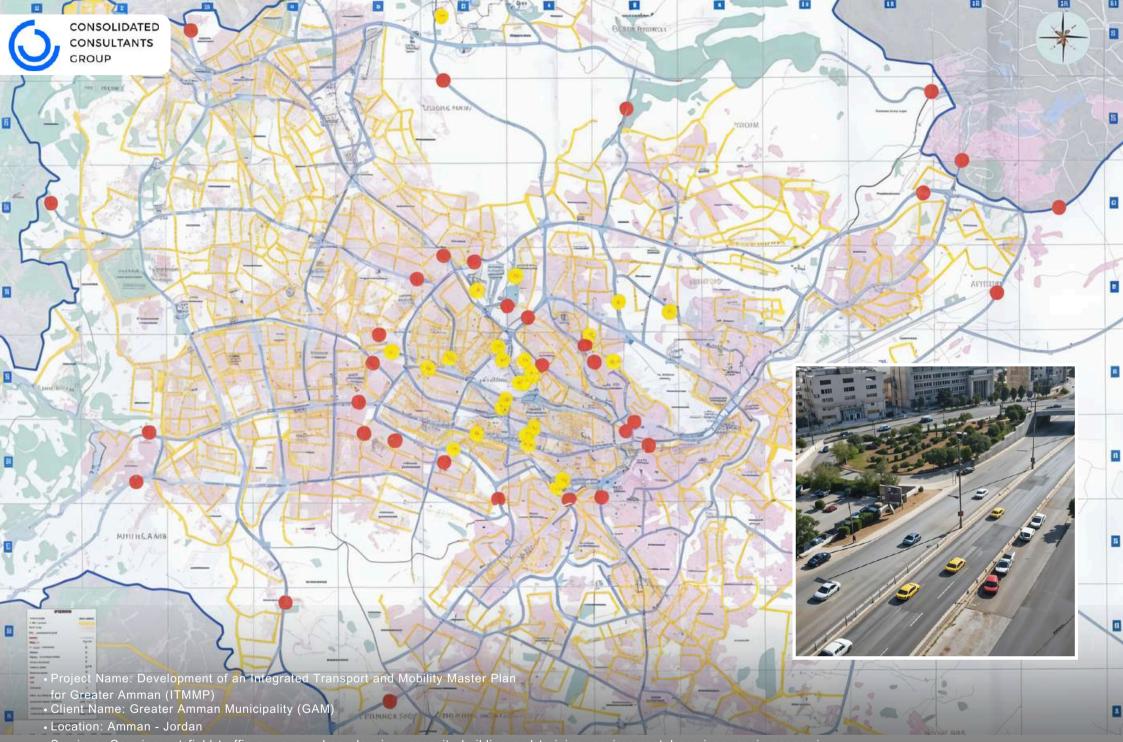

# **INFRASTRUCTURE PROJECTS** EXPLORE OUR TEAM'S EXPERIENCE

- Project Name: Traffic Management Program in Riyadh City (Stage Two)
- Client Name: Riyadh Municipality

IN THE PARTY OF TH

Location: AI Riyadh - Saudi Arabia

Services: Preparation of traffic impact studies for 50 locations in Riyadh, Conduct 400 traffic count stations, Improve traffic safety and calming measures for 95 km in residential neighborhoods.

. 202.