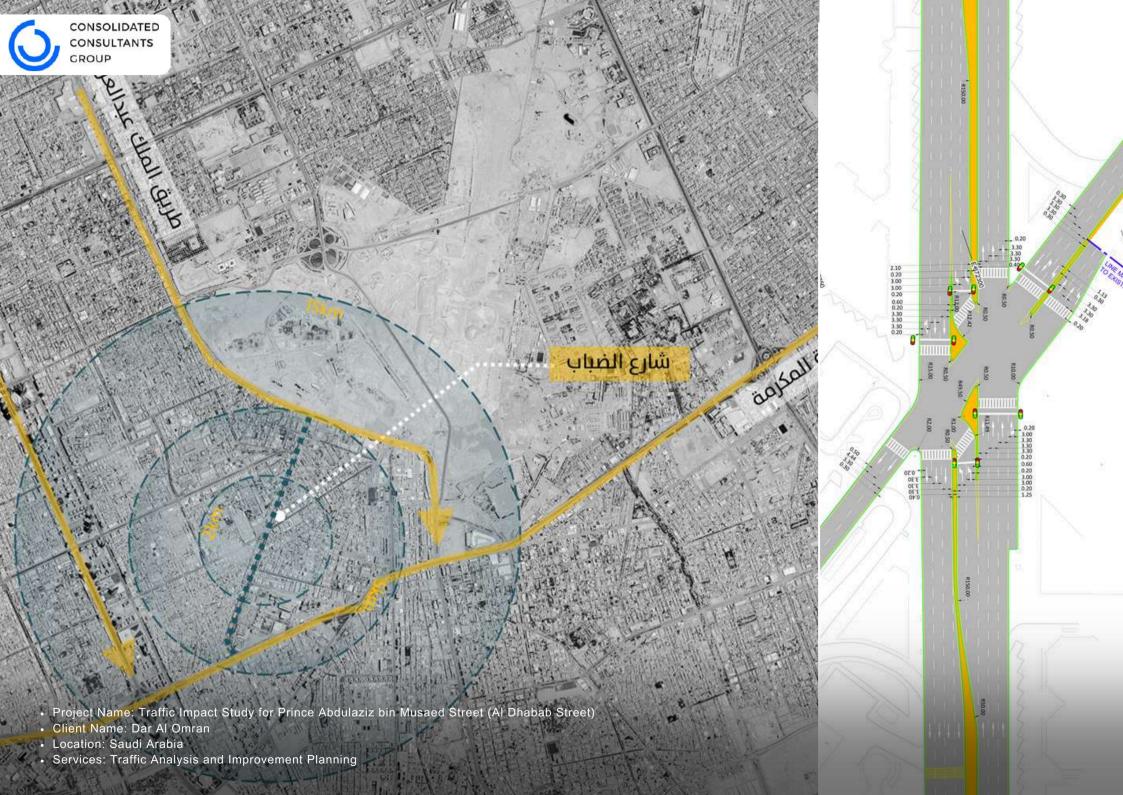

TTTT

2

- Project Name: Prince Sultan University
- Client Name: Prince Sultan University
- Location: Saudi Arabia

Services: Traffic Impact Assessment Study

- · Project Name: Traffic Impact Assessment Study Improvement of the Urban Environment of Souq AI ZaI and the Surrounding Area
- Client Name: Dar Al Omran
- Location: Al Riyadh Saudi Arabia
   مسافة المشي 300 متر
- Services: Conduct field surveys for 10 schools in Jeddah, Tabuk, and Aseer, ensure traffic safety engineering standards, propose alternatives to enhance safety
  around schools.