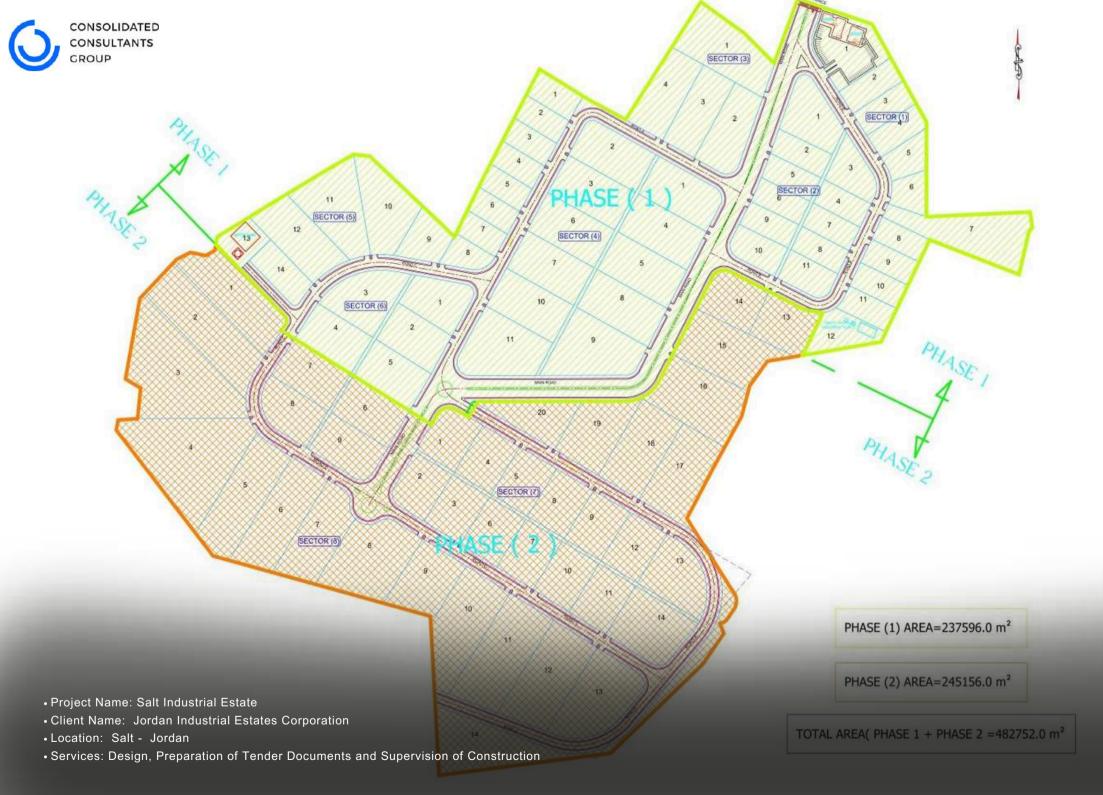

 Project Name: Aqaba Industrial Zone. Client Name: Jordan Industrial Estates Compan

· Location: Aqaba - Jordan

• Services: Detailed designs, infrastructure networks, architectural and structural designs, and supervision.