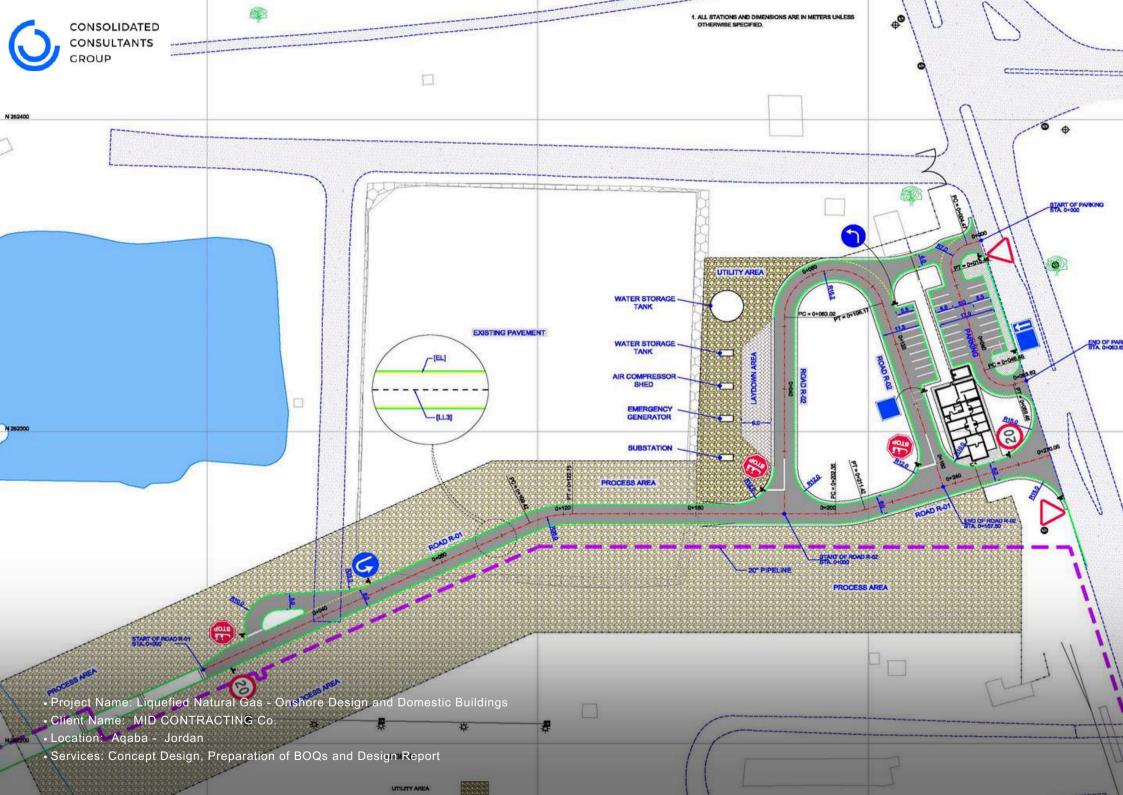

Project Name: Aqaba New Port
Client Name: MID Contracting Co.
Location: Aqaba - Jordan

CONSOLIDATED CONSULTANTS

GROUP

male's eigen

• Services: Complete architectural, structural, electrical, mechanical design, and contract documents for all buildings and utilities, including infrastructure services such as roads, water, wastewater, storm drainage, landscaping, and environmental studies.

A. (EIS POIEDI.

12

1 4 4

Project Name: Aqaba New Port – Package 3
 Client Name: MID Contracting Co.

· Location: Aqaba - Jordan

• Services: Full detailed architectural, structural, electrical and mechanical, contracts documents for all buildings and utilities. Infrastructure services for the project such as roads, water, waste water, storm, landscape and environmental study.