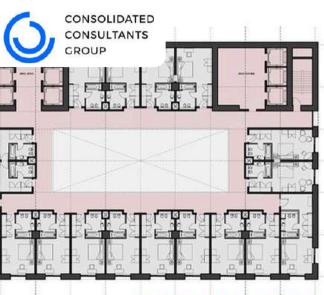

sten 1

1 to all

道察院の

HOTEL TYPICAL FLOOR-TYPE I

7 FLOORS 18 ROOMS PER FLOOR TOTAL NUMBER OF ROOMS 126

• Project Name: Cassells Joyer ADI HOTEL TYPICAL

- Client Name: The Cassells Group
- Location: Dubai United Arab Emiratesions at
- construction