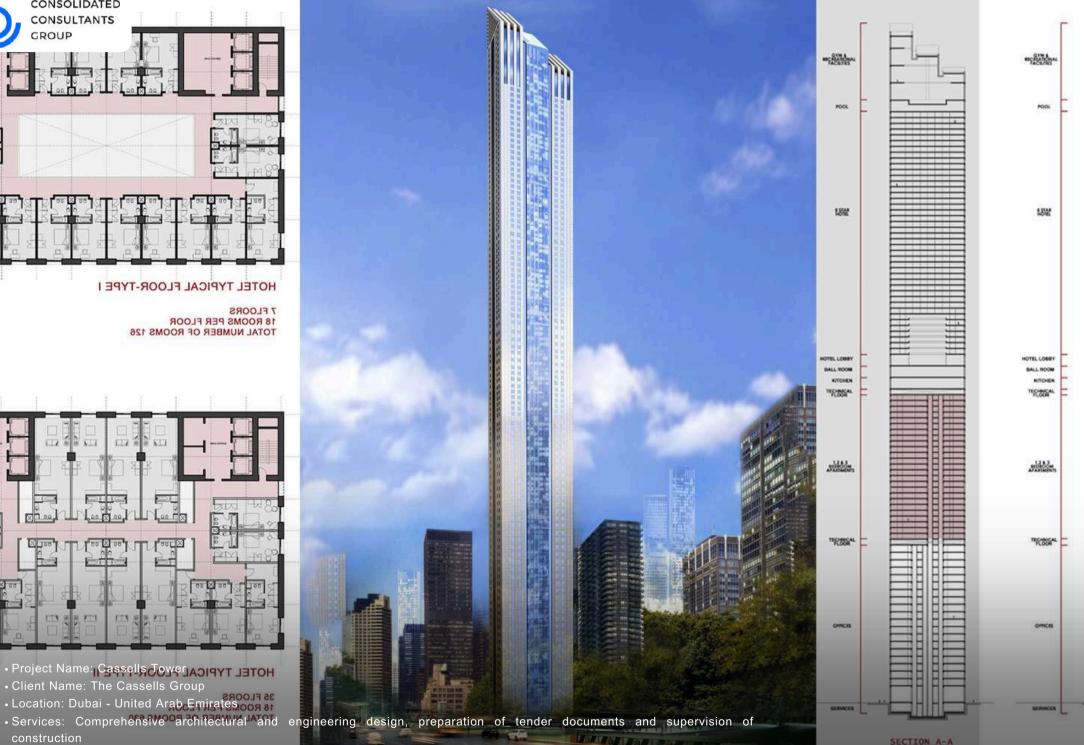

sten 1

1 to all

道察院の

HOTEL TYPICAL FLOOR-TYPE I

7 FLOORS 18 ROOMS PER FLOOR TOTAL NUMBER OF ROOMS 126

• Project Name: Cassells Joyer ADI HOTEL TYPICAL

- Client Name: The Cassells Group
- Location: Dubai United Arab Emiratesions at
- construction