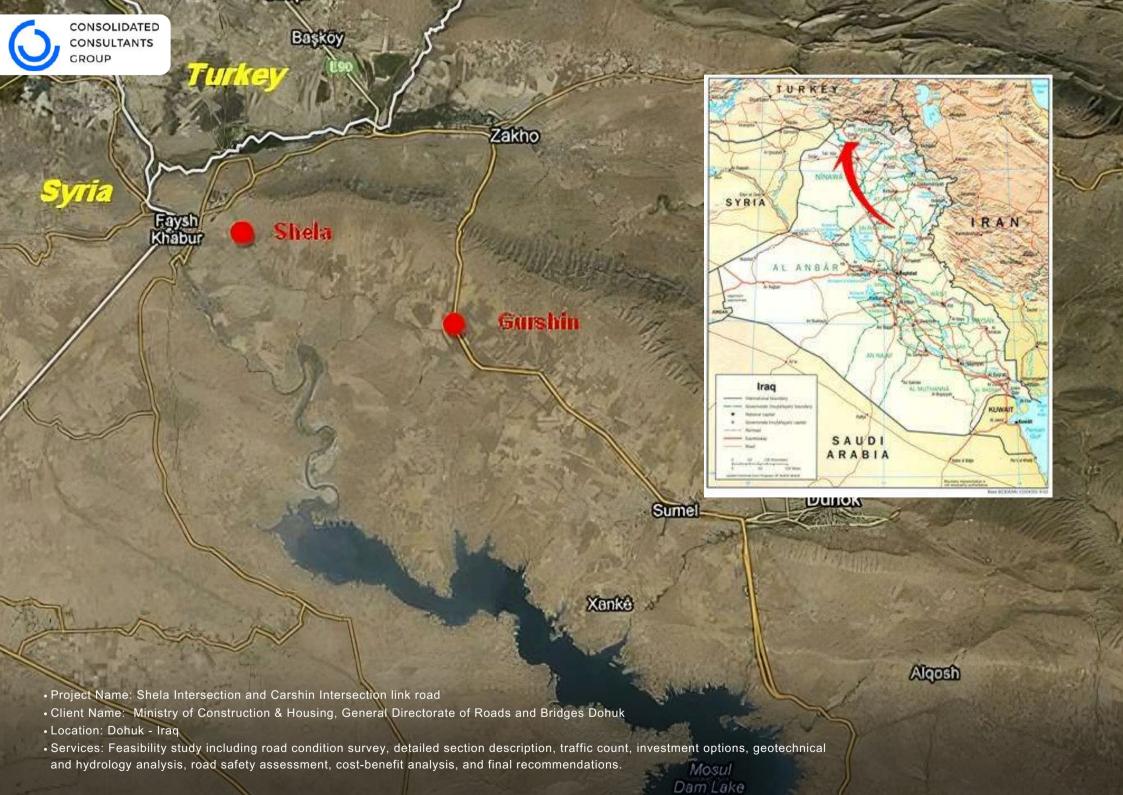

- Location: Sulaymaniyah Iraq
- Services: Design and Technical and Financial Feasibility Study of Large Dam

- Project Name: Chawge Reshen
- Client Name: Ministry of Agriculture & Water Resources General Directorate of Dams & Reservoir
- Location: Sulaymaniyah Iraq
- Services: Design and Technical and Financial Feasibility Study of Weir