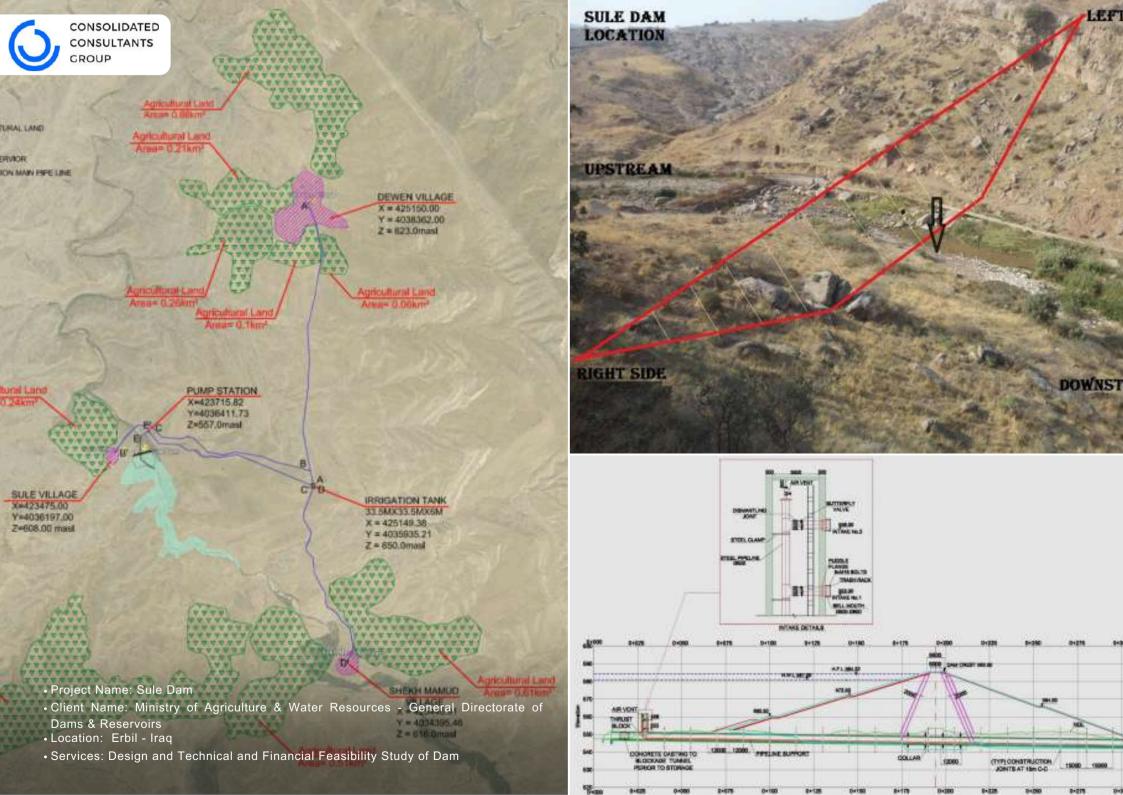

- Location: Sulaymaniyah Iraq
- Services: Design and Technical and Financial Feasibility Study of Large Dam

- Project Name: Chawge Reshen
- Client Name: Ministry of Agriculture & Water Resources General Directorate of Dams & Reservoir
- Location: Sulaymaniyah Iraq
- Services: Design and Technical and Financial Feasibility Study of Weir