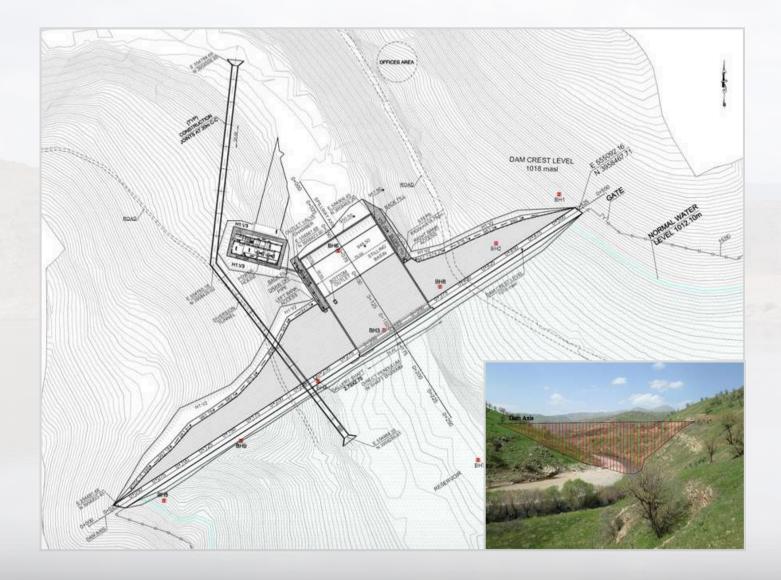

- Location: Sulaymaniyah Iraq
- Services: Design and Technical and Financial Feasibility Study of Large Dam

- Project Name: Chawge Reshen
- Client Name: Ministry of Agriculture & Water Resources General Directorate of Dams & Reservoir
- Location: Sulaymaniyah Iraq
- Services: Design and Technical and Financial Feasibility Study of Weir