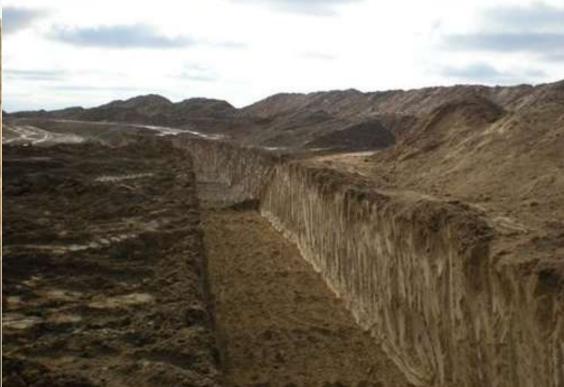

- Client Name: Ministry of Land Reclamation and Water Resources
- Location: Dangara Tajikistan
- Services: design review, preparation of tender documents, prequalification of contractors, updating the feasibility study for Phase III, and supervision of construction.