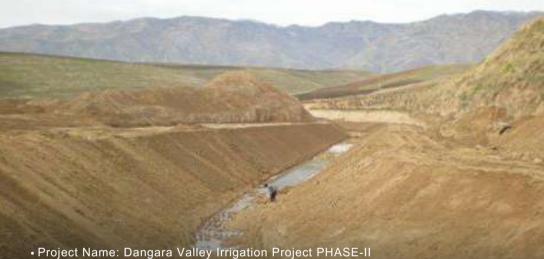

- Client Name: Ministry of Land Reclamation and Water Resources
- Location: Dangara Tajikistan
- Services: design review, preparation of tender documents, prequalification of contractors, updating the feasibility study for Phase III, and supervision of construction.