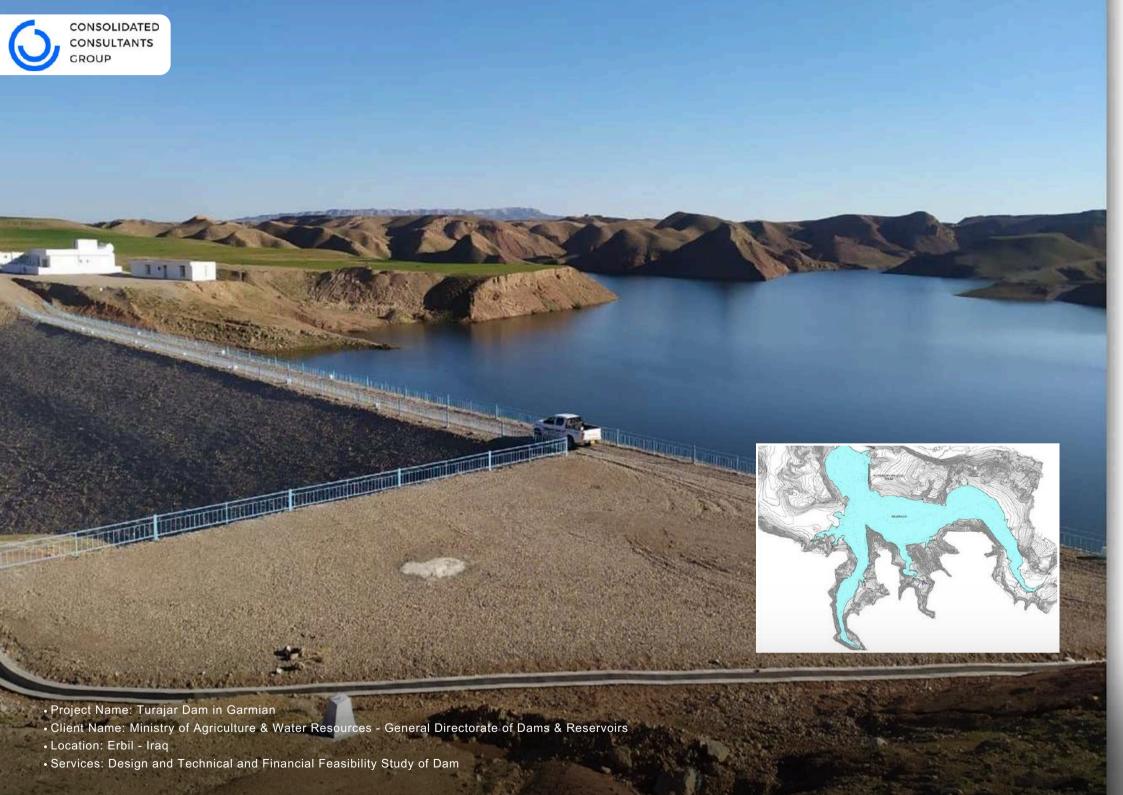

- Location: Sulaymaniyah Iraq
- Services: Design and Technical and Financial Feasibility Study of Large Dam

- Project Name: Chawge Reshen
- Client Name: Ministry of Agriculture & Water Resources General Directorate of Dams & Reservoir
- Location: Sulaymaniyah Iraq
- Services: Design and Technical and Financial Feasibility Study of Weir