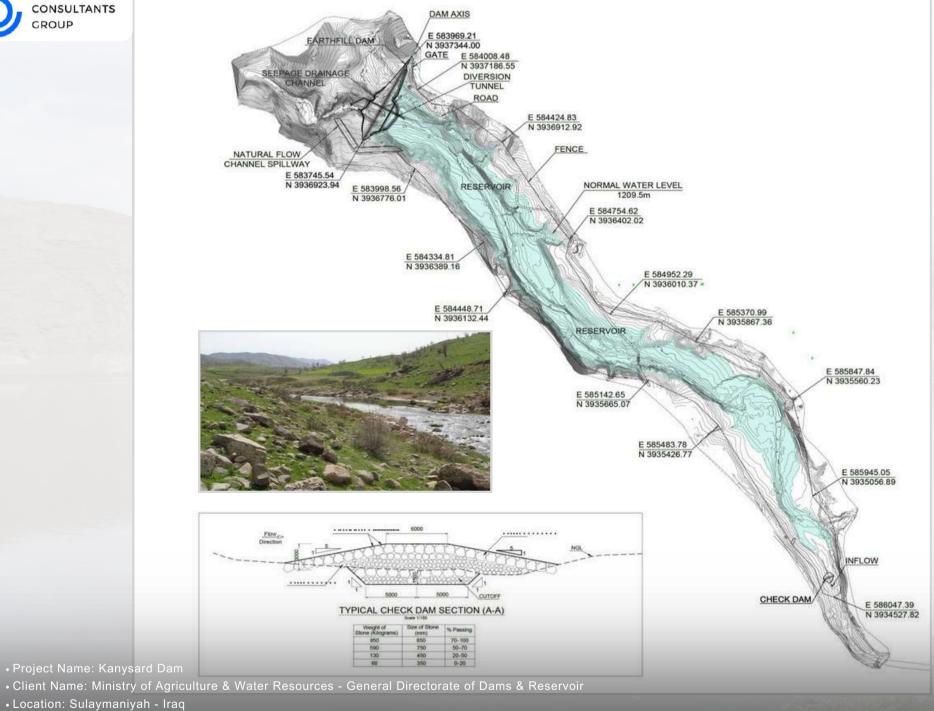

• Project Name: Kanarwe Dam

• Client Name: Ministry of Agriculture & Water Resources - General Directorate of Dams & Reservoirs

• Location: Sulaymaniyah - Iraq

• Services: Preparing of Feasibility Study and Design