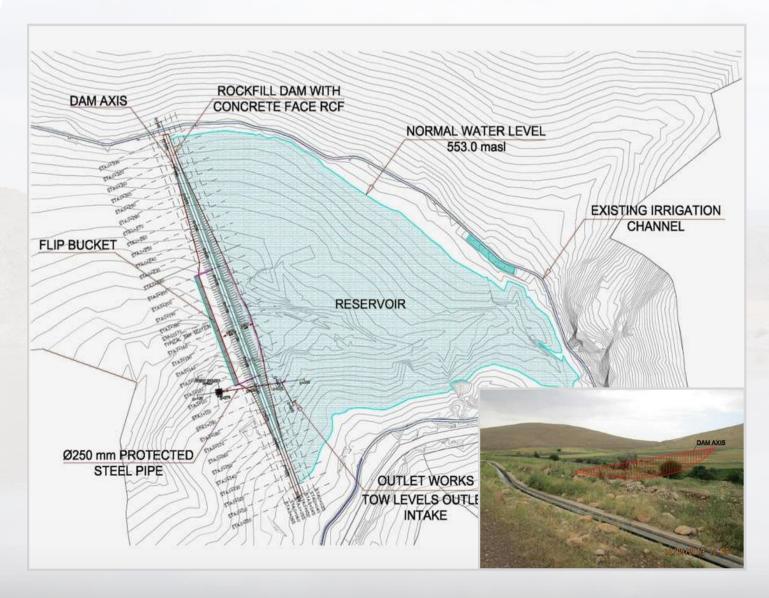

• Project Name: Kanarwe Dam

• Client Name: Ministry of Agriculture & Water Resources - General Directorate of Dams & Reservoirs

• Location: Sulaymaniyah - Iraq

• Services: Preparing of Feasibility Study and Design