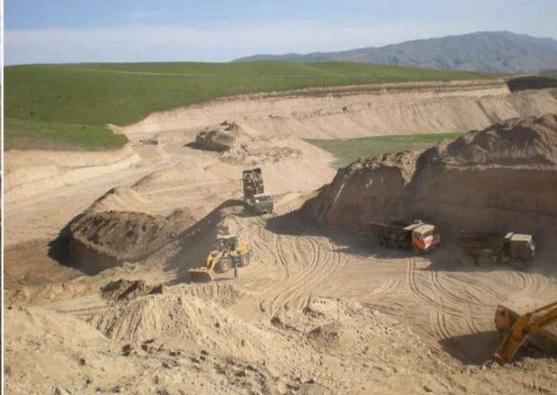

- Client Name: Ministry of Land Reclamation and Water Resources
- Location: Dangara Tajikistan
- Services: design review, preparation of tender documents, prequalification of contractors, updating the feasibility study for Phase III, and supervision of construction.