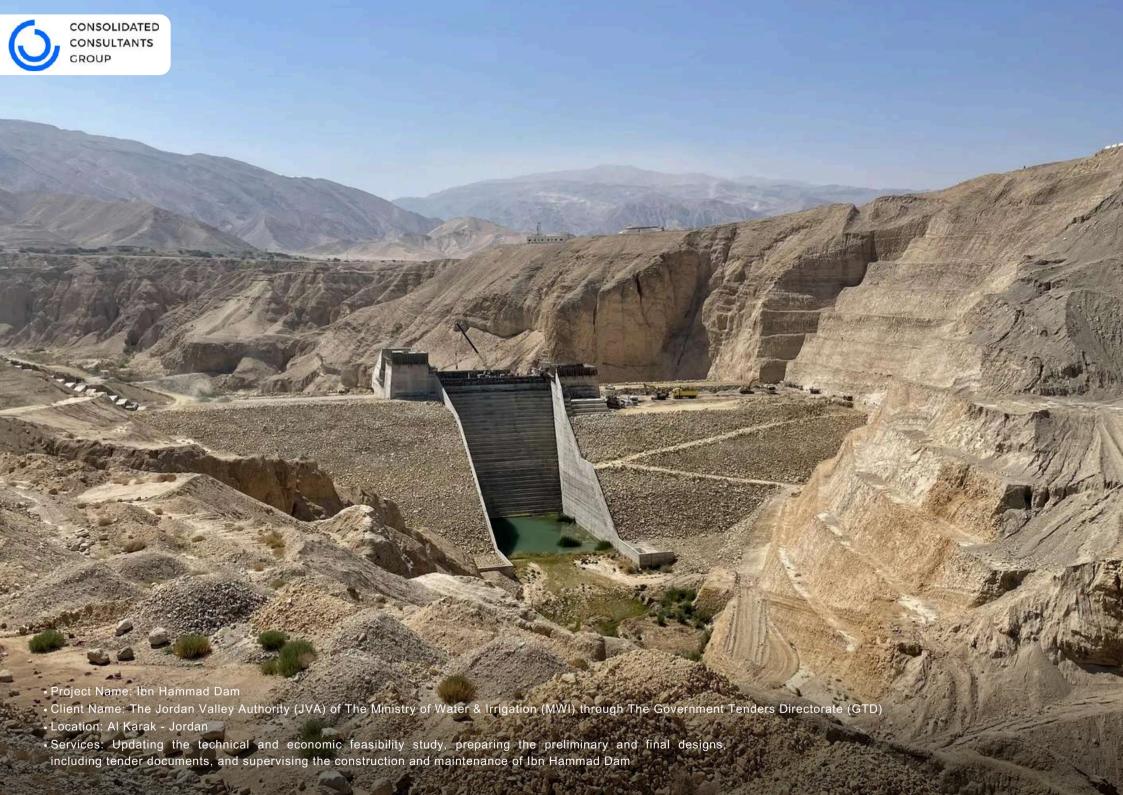

- Client Name: Ministry of Land Reclamation and Water Resources
- Location: Dangara Tajikistan
- Services: design review, preparation of tender documents, prequalification of contractors, updating the feasibility study for Phase III, and supervision of construction.