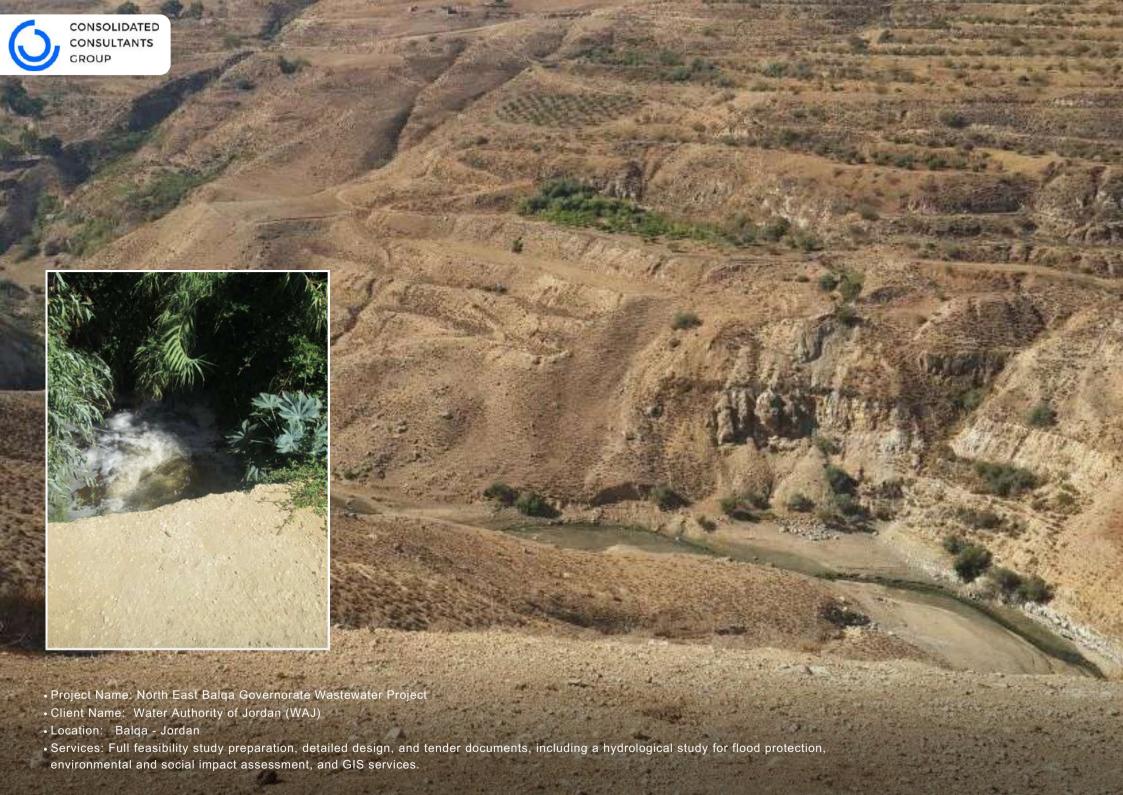

• Project Name: Al-Sha'abeyeh Sewer Network Study Project

• Client Name: Aqaba water Company

• Location: Aqaba - Jordan

• Services: Environmental study and awareness sessions, feasibility study for work execution, compensation plan, wastewater network design and relocation, and site survey.