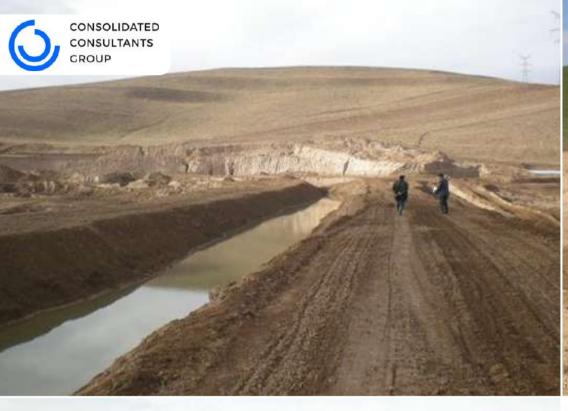

- Client Name: Ministry of Land Reclamation and Water Resources
- Location: Dangara Tajikistan
- Services: design review, preparation of tender documents, prequalification of contractors, updating the feasibility study for Phase III, and supervision of construction.