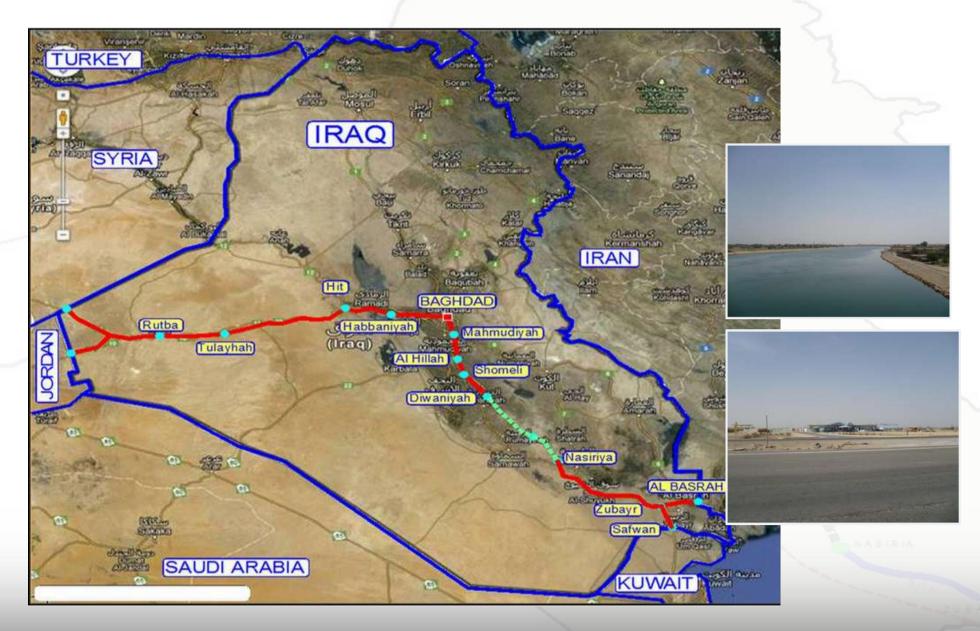

- Project Name: ESIA For Expressway No.1(Baghdad, Al-Walid, Treibil) & (Safwan- Basra- Baghdad)
- Client Name: Ministry of Construction and Housing
- Location: Baghdad Iraq
- Services: Environmental and Social Impact Assessment (ESIA)