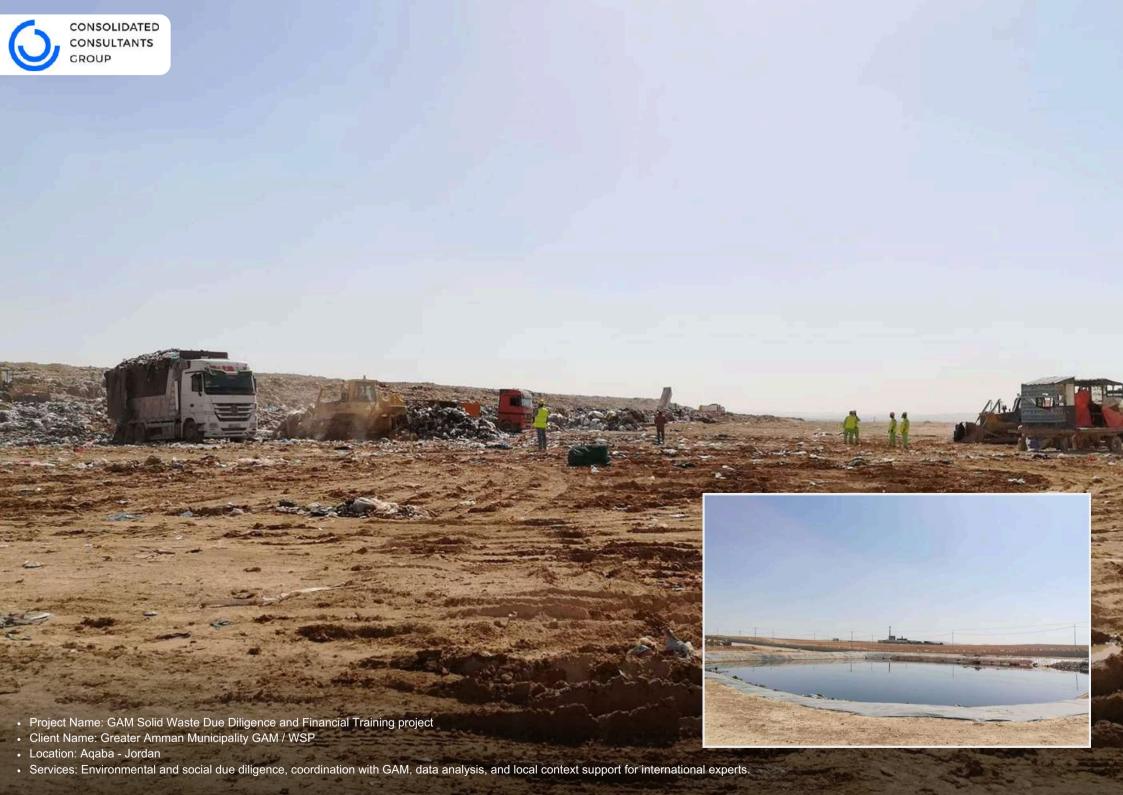

• Project Name: ESIA Wadi Arab II

• Client Name: CDM Smith/Jordan Water Authority

• Location: Alrbid- Jordan

• Services: Preparing an ESIA study, conducting public consultations, mitigating impacts, developing plans, and addressing PAP needs.