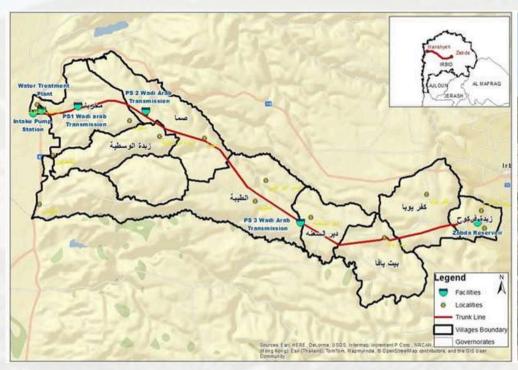

• Project Name: ESIA Wadi Arab II

• Client Name: CDM Smith/Jordan Water Authority

• Location: Alrbid- Jordan

• Services: Preparing an ESIA study, conducting public consultations, mitigating impacts, developing plans, and addressing PAP needs.