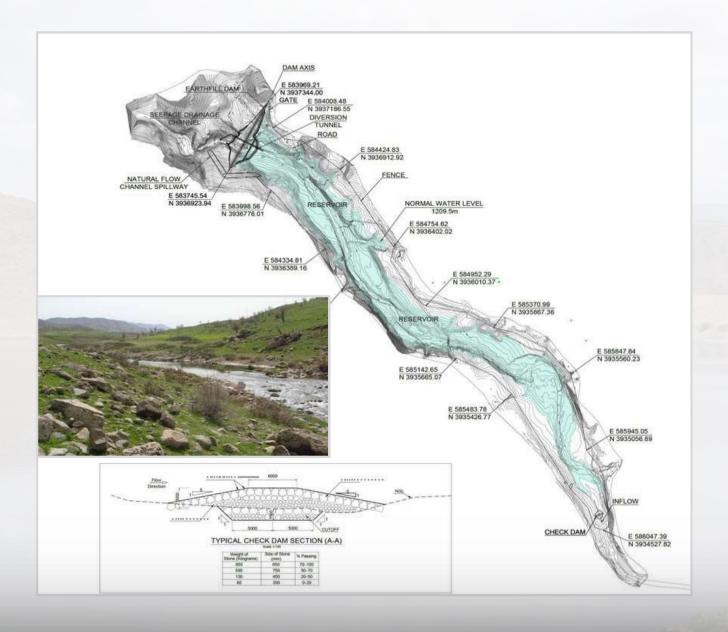

- Project Name: Kanysard Dam
- Client Name: Ministry of Agriculture & Water Resources General Directorate of Dams & Reservoir
- Location: Sulaymaniyah Iraq
- Services: Design and Technical and Financial Feasibility Study of Large Dam

- Project Name: Chawge Reshen
- Client Name: Ministry of Agriculture & Water Resources General Directorate of Dams & Reservoir
- Location: Sulaymaniyah Iraq
- Services: Design and Technical and Financial Feasibility Study of Weir

• Project Name: Kanarwe Dam

• Client Name: Ministry of Agriculture & Water Resources - General Directorate of Dams & Reservoirs

• Location: Sulaymaniyah - Iraq

• Services: Preparing of Feasibility Study and Design

INFLOW

• Project Name: Three Ponds Design

• Client Name: Ministry of Agriculture & Water Resources

• Location: Sulaymaniyah - Iraq

• Services: Design and Technical and Financial Feasibility Study of Large Dam.

• Project Name: Four Ponds Design

• Client Name: Ministry of Agriculture & Water Resources

• Location: Sulaymaniyah - Iraq

• Services: Design

• Project Name: Five Ponds Design

• Client Name: Ministry of Agriculture & Water Resources

• Location: Sulaymaniyah - Iraq

• Services: Design of Three Dams at Sulaymanieh District