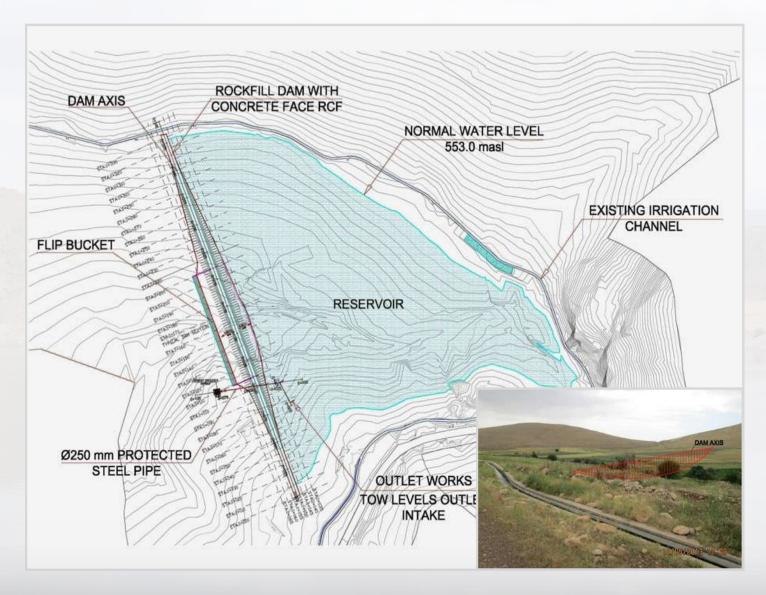

- Project Name: Kanysard Dam
- Client Name: Ministry of Agriculture & Water Resources General Directorate of Dams & Reservoir
- Location: Sulaymaniyah Iraq
- Services: Design and Technical and Financial Feasibility Study of Large Dam

- Project Name: Chawge Reshen
- Client Name: Ministry of Agriculture & Water Resources General Directorate of Dams & Reservoir
- Location: Sulaymaniyah Iraq
- Services: Design and Technical and Financial Feasibility Study of Weir

• Project Name: Kanarwe Dam

• Client Name: Ministry of Agriculture & Water Resources - General Directorate of Dams & Reservoirs

• Location: Sulaymaniyah - Iraq

• Services: Preparing of Feasibility Study and Design

INFLOW

• Project Name: Three Ponds Design

• Client Name: Ministry of Agriculture & Water Resources

• Location: Sulaymaniyah - Iraq

• Services: Design and Technical and Financial Feasibility Study of Large Dam.

• Project Name: Four Ponds Design

• Client Name: Ministry of Agriculture & Water Resources

• Location: Sulaymaniyah - Iraq

• Services: Design

• Project Name: Five Ponds Design

• Client Name: Ministry of Agriculture & Water Resources

• Location: Sulaymaniyah - Iraq

• Services: Design of Three Dams at Sulaymanieh District