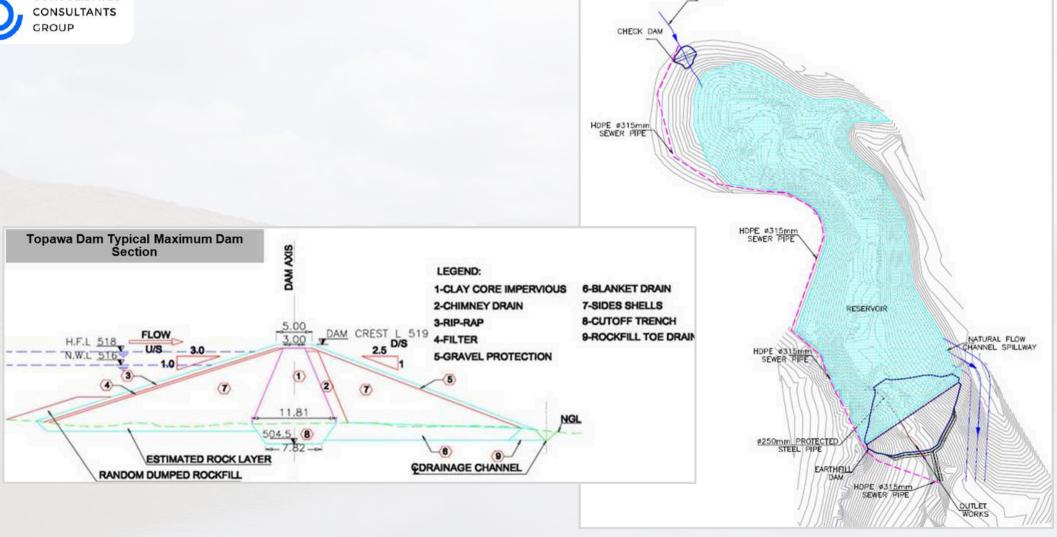

- Project Name: Kanysard Dam
- Client Name: Ministry of Agriculture & Water Resources General Directorate of Dams & Reservoir
- Location: Sulaymaniyah Iraq
- Services: Design and Technical and Financial Feasibility Study of Large Dam

- Project Name: Chawge Reshen
- Client Name: Ministry of Agriculture & Water Resources General Directorate of Dams & Reservoir
- Location: Sulaymaniyah Iraq
- Services: Design and Technical and Financial Feasibility Study of Weir

• Project Name: Kanarwe Dam

• Client Name: Ministry of Agriculture & Water Resources - General Directorate of Dams & Reservoirs

• Location: Sulaymaniyah - Iraq

• Services: Preparing of Feasibility Study and Design

INFLOW

• Project Name: Three Ponds Design

• Client Name: Ministry of Agriculture & Water Resources

• Location: Sulaymaniyah - Iraq

• Services: Design and Technical and Financial Feasibility Study of Large Dam.

• Project Name: Four Ponds Design

• Client Name: Ministry of Agriculture & Water Resources

• Location: Sulaymaniyah - Iraq

• Services: Design

• Project Name: Five Ponds Design

• Client Name: Ministry of Agriculture & Water Resources

• Location: Sulaymaniyah - Iraq

• Services: Design of Three Dams at Sulaymanieh District