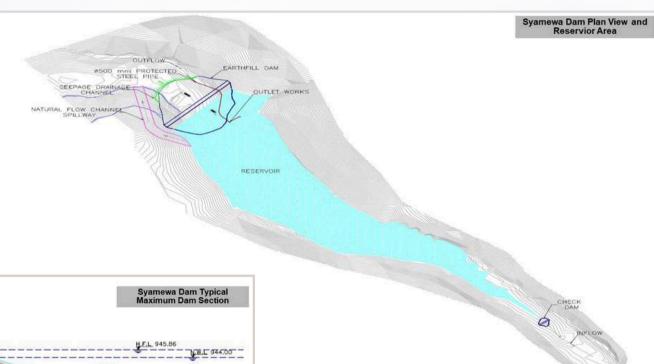

- Project Name: Kanysard Dam
- Client Name: Ministry of Agriculture & Water Resources General Directorate of Dams & Reservoir
- Location: Sulaymaniyah Iraq
- Services: Design and Technical and Financial Feasibility Study of Large Dam

- Project Name: Chawge Reshen
- Client Name: Ministry of Agriculture & Water Resources General Directorate of Dams & Reservoir
- Location: Sulaymaniyah Iraq
- Services: Design and Technical and Financial Feasibility Study of Weir

• Project Name: Kanarwe Dam

• Client Name: Ministry of Agriculture & Water Resources - General Directorate of Dams & Reservoirs

• Location: Sulaymaniyah - Iraq

• Services: Preparing of Feasibility Study and Design

INFLOW

• Project Name: Three Ponds Design

• Client Name: Ministry of Agriculture & Water Resources

• Location: Sulaymaniyah - Iraq

• Services: Design and Technical and Financial Feasibility Study of Large Dam.

• Project Name: Four Ponds Design

• Client Name: Ministry of Agriculture & Water Resources

• Location: Sulaymaniyah - Iraq

• Services: Design

• Project Name: Five Ponds Design

• Client Name: Ministry of Agriculture & Water Resources

• Location: Sulaymaniyah - Iraq

• Services: Design of Three Dams at Sulaymanieh District