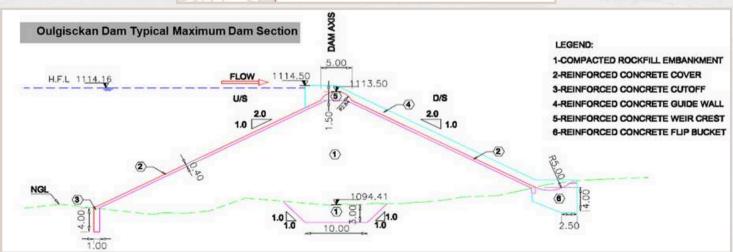

- Project Name: Kanysard Dam
- Client Name: Ministry of Agriculture & Water Resources General Directorate of Dams & Reservoir
- Location: Sulaymaniyah Iraq
- Services: Design and Technical and Financial Feasibility Study of Large Dam

- Project Name: Chawge Reshen
- Client Name: Ministry of Agriculture & Water Resources General Directorate of Dams & Reservoir
- Location: Sulaymaniyah Iraq
- Services: Design and Technical and Financial Feasibility Study of Weir

• Project Name: Kanarwe Dam

• Client Name: Ministry of Agriculture & Water Resources - General Directorate of Dams & Reservoirs

• Location: Sulaymaniyah - Iraq

• Services: Preparing of Feasibility Study and Design

INFLOW

• Project Name: Three Ponds Design

• Client Name: Ministry of Agriculture & Water Resources

• Location: Sulaymaniyah - Iraq

• Services: Design and Technical and Financial Feasibility Study of Large Dam.

• Project Name: Four Ponds Design

• Client Name: Ministry of Agriculture & Water Resources

• Location: Sulaymaniyah - Iraq

• Services: Design

• Project Name: Five Ponds Design

• Client Name: Ministry of Agriculture & Water Resources

• Location: Sulaymaniyah - Iraq

• Services: Design of Three Dams at Sulaymanieh District