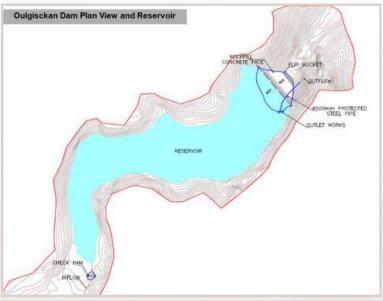

- Project Name: Kanysard Dam
- Client Name: Ministry of Agriculture & Water Resources General Directorate of Dams & Reservoir
- Location: Sulaymaniyah Iraq
- Services: Design and Technical and Financial Feasibility Study of Large Dam

- Project Name: Chawge Reshen
- Client Name: Ministry of Agriculture & Water Resources General Directorate of Dams & Reservoir
- Location: Sulaymaniyah Iraq
- Services: Design and Technical and Financial Feasibility Study of Weir

• Project Name: Kanarwe Dam

• Client Name: Ministry of Agriculture & Water Resources - General Directorate of Dams & Reservoirs

• Location: Sulaymaniyah - Iraq

• Services: Preparing of Feasibility Study and Design

INFLOW

• Project Name: Three Ponds Design

• Client Name: Ministry of Agriculture & Water Resources

• Location: Sulaymaniyah - Iraq

• Services: Design and Technical and Financial Feasibility Study of Large Dam.

• Project Name: Four Ponds Design

• Client Name: Ministry of Agriculture & Water Resources

• Location: Sulaymaniyah - Iraq

• Services: Design

• Project Name: Five Ponds Design

• Client Name: Ministry of Agriculture & Water Resources

• Location: Sulaymaniyah - Iraq

• Services: Design of Three Dams at Sulaymanieh District