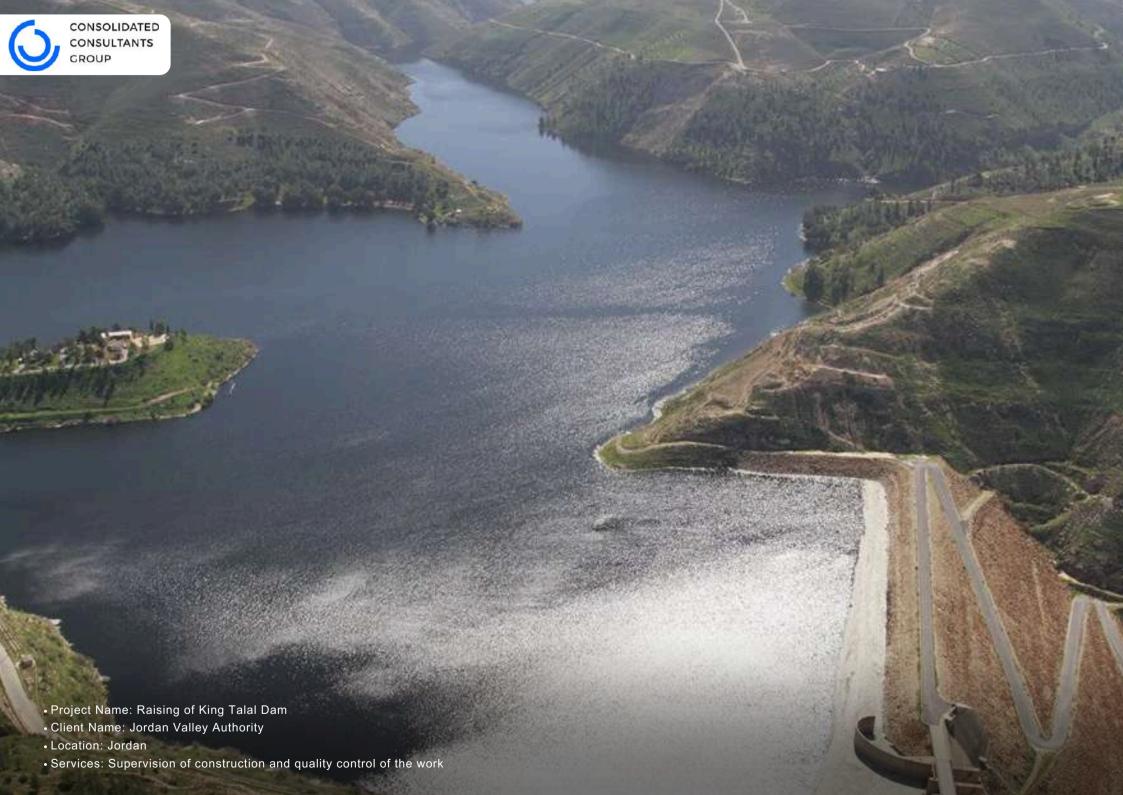

- Project Name: Kanysard Dam
- Client Name: Ministry of Agriculture & Water Resources General Directorate of Dams & Reservoir
- Location: Sulaymaniyah Iraq
- Services: Design and Technical and Financial Feasibility Study of Large Dam

- Project Name: Chawge Reshen
- Client Name: Ministry of Agriculture & Water Resources General Directorate of Dams & Reservoir
- Location: Sulaymaniyah Iraq
- Services: Design and Technical and Financial Feasibility Study of Weir

• Project Name: Kanarwe Dam

• Client Name: Ministry of Agriculture & Water Resources - General Directorate of Dams & Reservoirs

• Location: Sulaymaniyah - Iraq

• Services: Preparing of Feasibility Study and Design

INFLOW

• Project Name: Three Ponds Design

• Client Name: Ministry of Agriculture & Water Resources

• Location: Sulaymaniyah - Iraq

• Services: Design and Technical and Financial Feasibility Study of Large Dam.

• Project Name: Four Ponds Design

• Client Name: Ministry of Agriculture & Water Resources

• Location: Sulaymaniyah - Iraq

• Services: Design

• Project Name: Five Ponds Design

• Client Name: Ministry of Agriculture & Water Resources

• Location: Sulaymaniyah - Iraq

• Services: Design of Three Dams at Sulaymanieh District