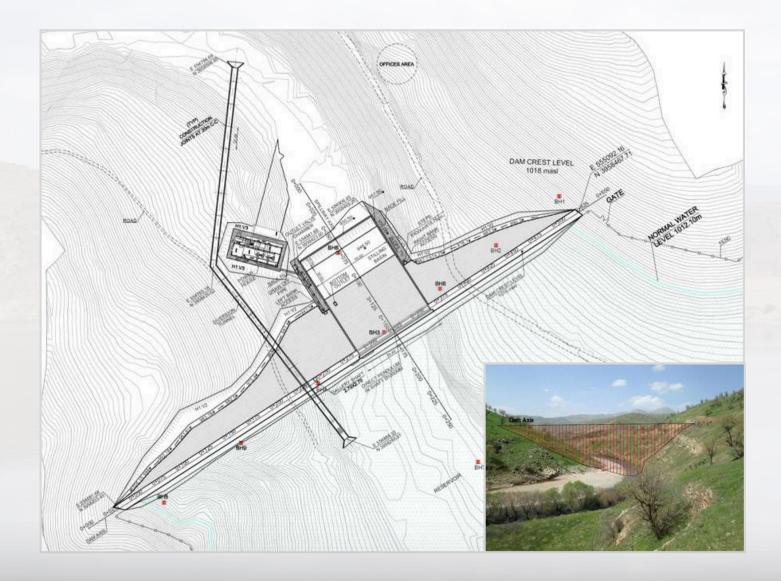

- Project Name: Kanysard Dam
- Client Name: Ministry of Agriculture & Water Resources General Directorate of Dams & Reservoir
- Location: Sulaymaniyah Iraq
- Services: Design and Technical and Financial Feasibility Study of Large Dam

- Project Name: Chawge Reshen
- Client Name: Ministry of Agriculture & Water Resources General Directorate of Dams & Reservoir
- Location: Sulaymaniyah Iraq
- Services: Design and Technical and Financial Feasibility Study of Weir

• Project Name: Kanarwe Dam

• Client Name: Ministry of Agriculture & Water Resources - General Directorate of Dams & Reservoirs

• Location: Sulaymaniyah - Iraq

• Services: Preparing of Feasibility Study and Design

INFLOW

• Project Name: Three Ponds Design

• Client Name: Ministry of Agriculture & Water Resources

• Location: Sulaymaniyah - Iraq

• Services: Design and Technical and Financial Feasibility Study of Large Dam.

• Project Name: Four Ponds Design

• Client Name: Ministry of Agriculture & Water Resources

• Location: Sulaymaniyah - Iraq

• Services: Design

• Project Name: Five Ponds Design

• Client Name: Ministry of Agriculture & Water Resources

• Location: Sulaymaniyah - Iraq

• Services: Design of Three Dams at Sulaymanieh District