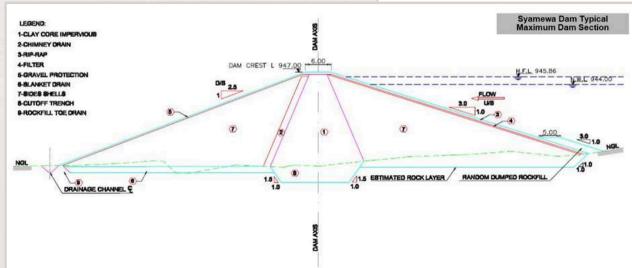

- Project Name: Kanysard Dam
- Client Name: Ministry of Agriculture & Water Resources General Directorate of Dams & Reservoir
- Location: Sulaymaniyah Iraq
- Services: Design and Technical and Financial Feasibility Study of Large Dam

- Project Name: Chawge Reshen
- Client Name: Ministry of Agriculture & Water Resources General Directorate of Dams & Reservoir
- Location: Sulaymaniyah Iraq
- Services: Design and Technical and Financial Feasibility Study of Weir

• Project Name: Kanarwe Dam

• Client Name: Ministry of Agriculture & Water Resources - General Directorate of Dams & Reservoirs

• Location: Sulaymaniyah - Iraq

• Services: Preparing of Feasibility Study and Design

INFLOW

• Project Name: Three Ponds Design

• Client Name: Ministry of Agriculture & Water Resources

• Location: Sulaymaniyah - Iraq

• Services: Design and Technical and Financial Feasibility Study of Large Dam.

• Project Name: Four Ponds Design

• Client Name: Ministry of Agriculture & Water Resources

• Location: Sulaymaniyah - Iraq

• Services: Design

• Project Name: Five Ponds Design

• Client Name: Ministry of Agriculture & Water Resources

• Location: Sulaymaniyah - Iraq

• Services: Design of Three Dams at Sulaymanieh District