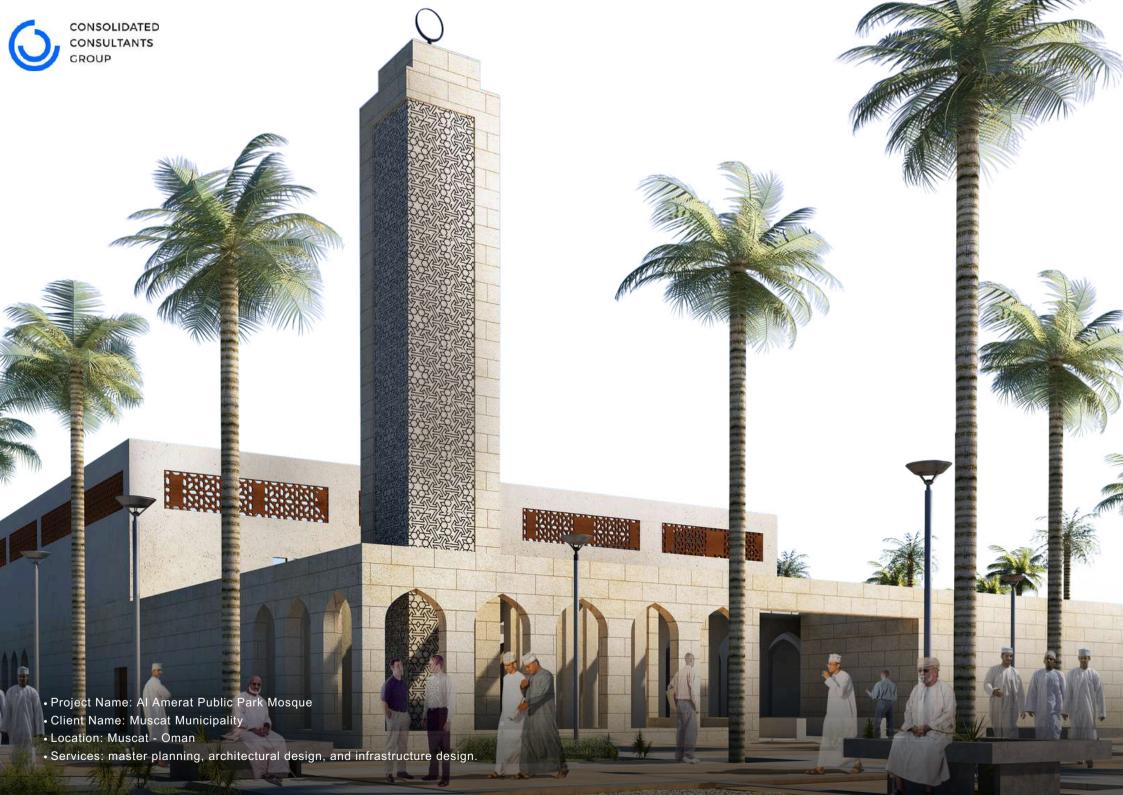

- Project Name: Sheikha Salama Grand Mosque -
- Client Name: Aldar Prosperities PJSC
- Location: Al Ain United Arab Emirates
- Services: Winning concept design for mosque architecture, awarded by the Abdullatif Al Fozan Award.