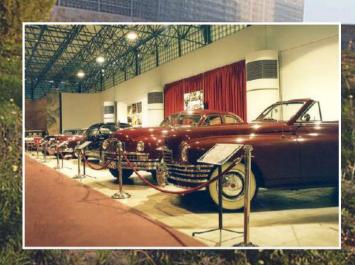

- Project Name: The Royal Automobile Museum
- Client Name: Greater Amman Municipality
- · Location: Amman Jordan
- Services: Development of a large-span, single-story museum building with exhibition halls and steel space frame construction, showcasing vintage and limited edition vehicles.