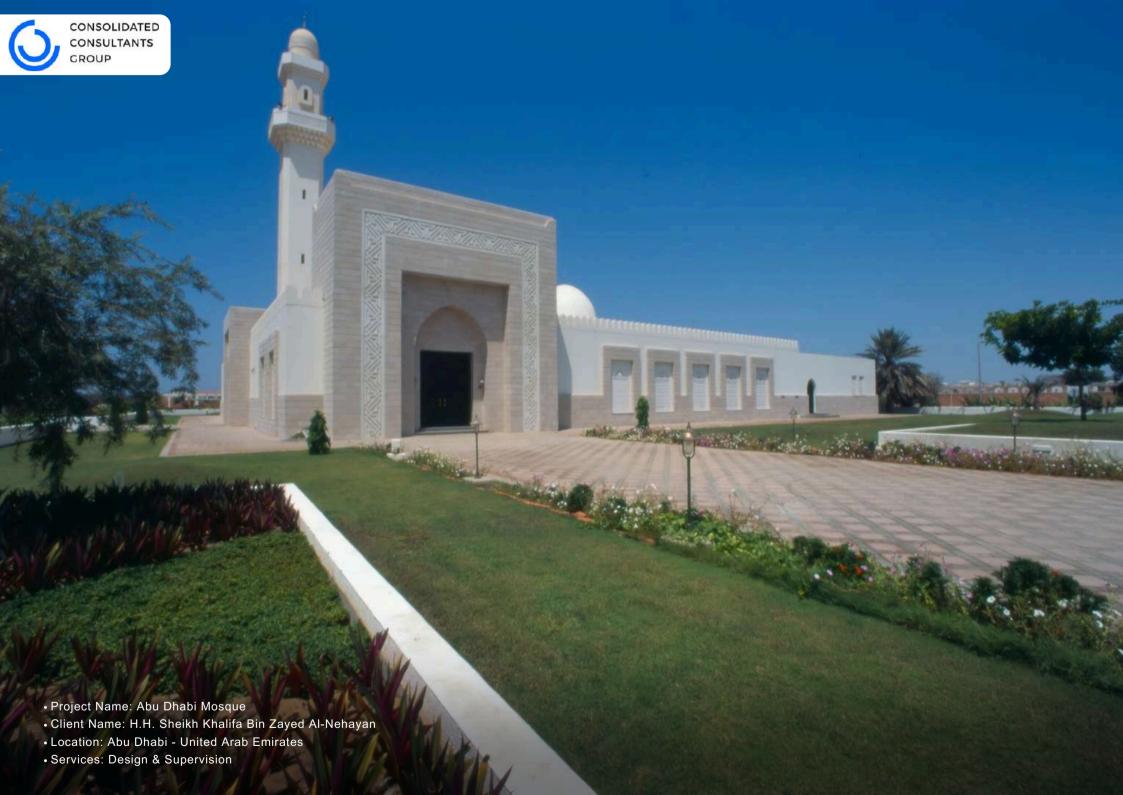

- Project Name: Sheikha Salama Grand Mosque -
- Client Name: Aldar Prosperities PJSC
- Location: Al Ain United Arab Emirates
- Services: Winning concept design for mosque architecture, awarded by the Abdullatif Al Fozan Award.