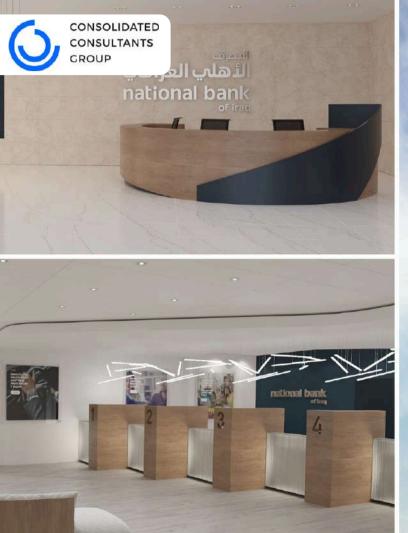

Project Name: National Bank of Iraq
Client Name: Capital Bank
Location: Baghdad - Iraq
Services: Branding, design services (architectural, interior, landscape, electrical, mechanical, structural), tendering, site supervision, and construction administration.