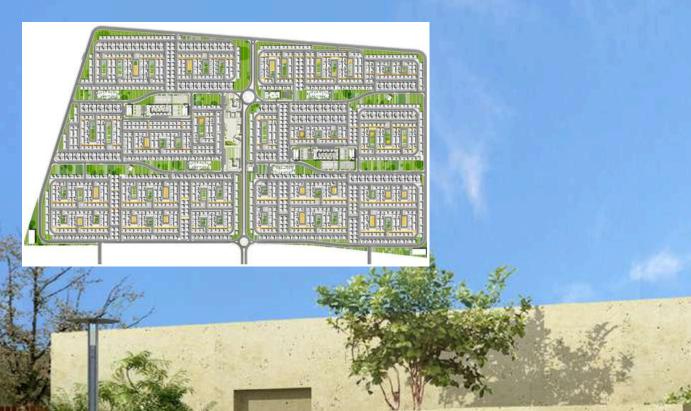

- Project Name: Al Gira Residential City Al Shatee Region
- Client Name: Organization for Developments and Administrative Centers (ODAC)
- Location: Gira Libya
- Services: Master planning, Concept design, Architecture, Landscape design, Structural engineering, MEP design, Infrastructure, Water & wastewater, Roads & transport.