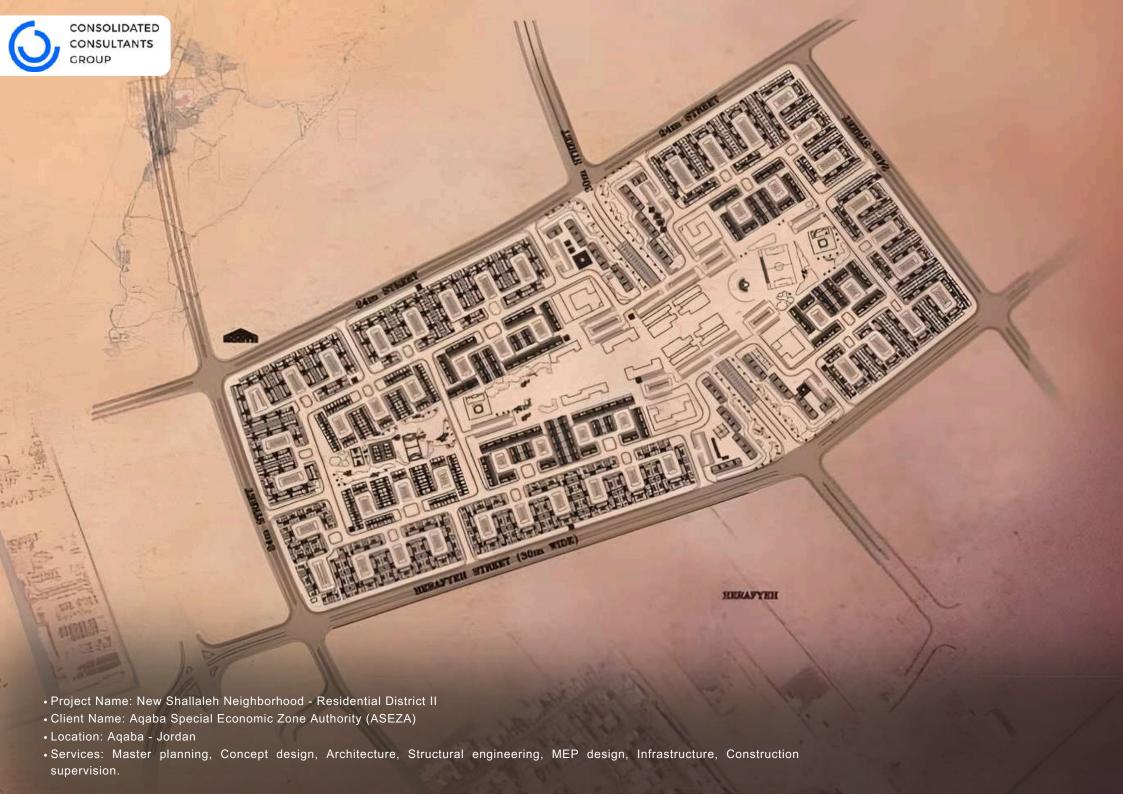

- Project Name: Al Falah Town Center Villas
- Client Name: WS Atkins & Partners Overseas
- Location: Abu Dhabi United Arab Emirates
- Services: Full design services for 4 prototype villas with three elevation types (Andalusian, Gulf heritage, modern), along with site adaptation for 996 villas.

- Project Name: Al Gira Residential City Al Shatee Region
- Client Name: Organization for Developments and Administrative Centers (ODAC)
- Location: Gira Libya
- Services: Master planning, Concept design, Architecture, Landscape design, Structural engineering, MEP design, Infrastructure, Water & wastewater, Roads & transport.