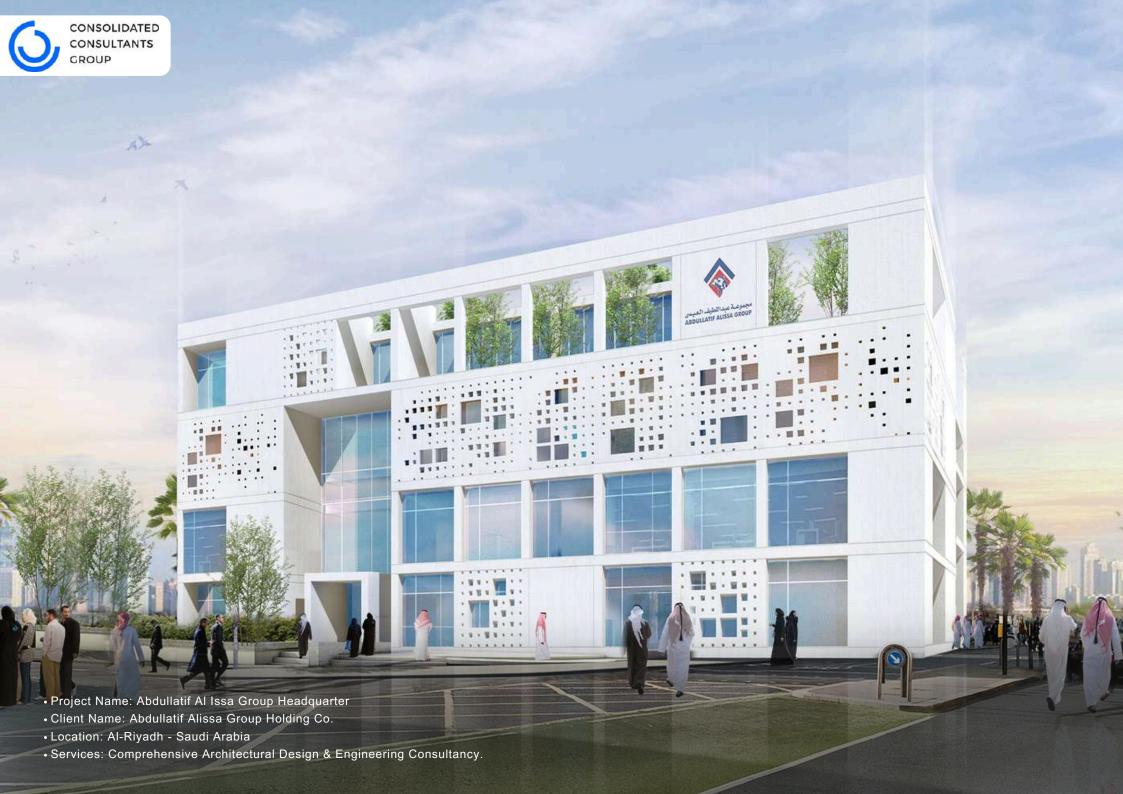

Project Name: Black Iris Parcel (1)

• Client Name: Black Iris Properities

• Location: Amman - Jordan

• Services: Architectural and Engineering Design Services, Architect of Record Services.

- Project Name: Black Iris Parcel (3)
- Client Name: Black Iris Properities
- Location: Amman Jordan
- Services: Architectural and Engineering Design Services, Architect of Record Services.

- Project Name: National Bank of Iraq
- Client Name: Capital Bank
- Location: Baghdad Iraq
- Services: Branding, design services (architectural, interior, landscape, electrical, mechanical, structural), tendering, site supervision, and construction administration.

Project Name: SAMA Headquarter

Client Name: Saudi Arabian Monetary Agency

• Location: Al-Riyadh - Saudi Arabia

• Services: Interior Design