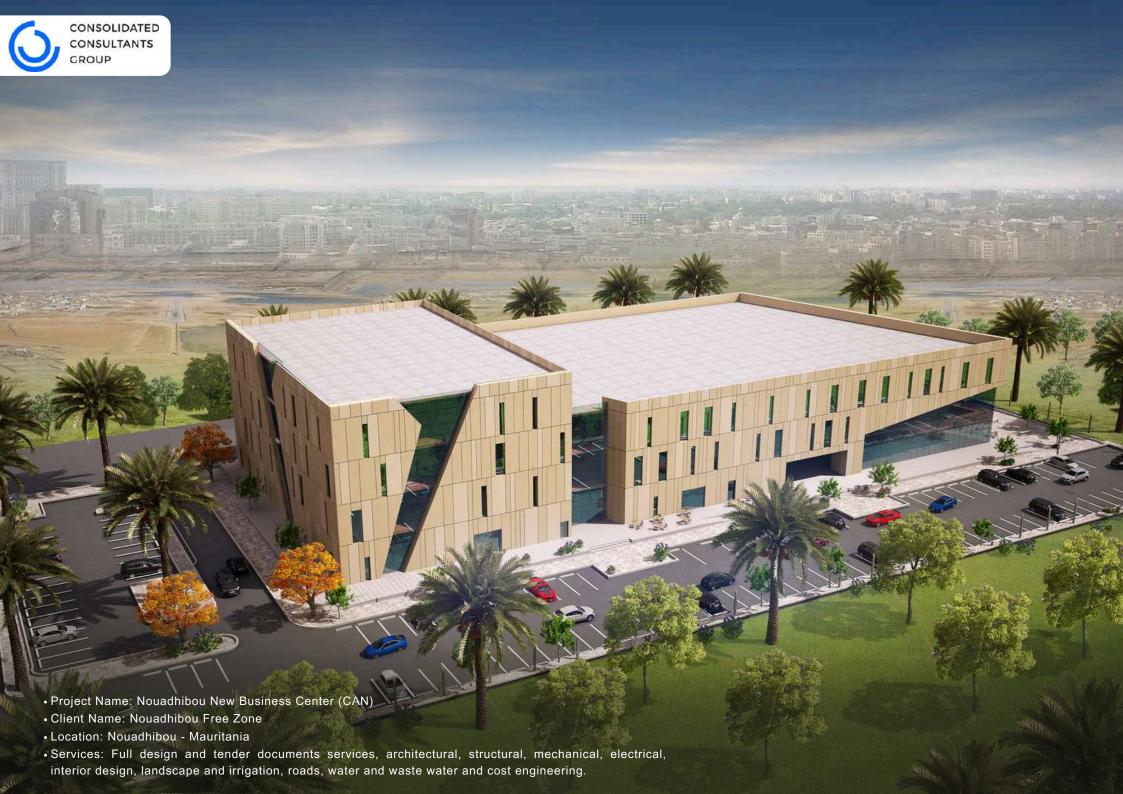

Project Name: Black Iris Parcel (1)

• Client Name: Black Iris Properities

• Location: Amman - Jordan

• Services: Architectural and Engineering Design Services, Architect of Record Services.

- Project Name: Black Iris Parcel (3)
- Client Name: Black Iris Properities
- Location: Amman Jordan
- Services: Architectural and Engineering Design Services, Architect of Record Services.

- Project Name: National Bank of Iraq
- Client Name: Capital Bank
- Location: Baghdad Iraq
- Services: Branding, design services (architectural, interior, landscape, electrical, mechanical, structural), tendering, site supervision, and construction administration.

Project Name: SAMA Headquarter

Client Name: Saudi Arabian Monetary Agency

• Location: Al-Riyadh - Saudi Arabia

• Services: Interior Design