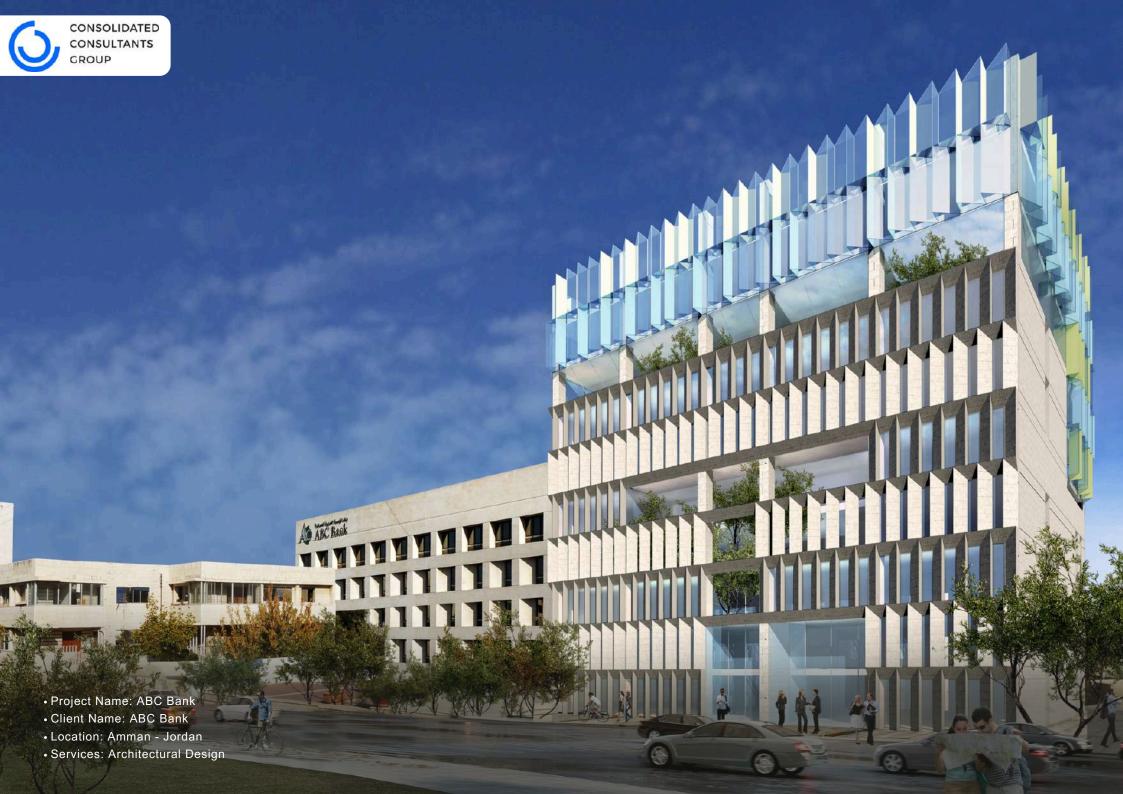

- Project Name: National Bank of Iraq
- Client Name: Capital Bank
- Location: Baghdad Iraq
- Services: Branding, design services (architectural, interior, landscape, electrical, mechanical, structural), tendering, site supervision, and construction administration.