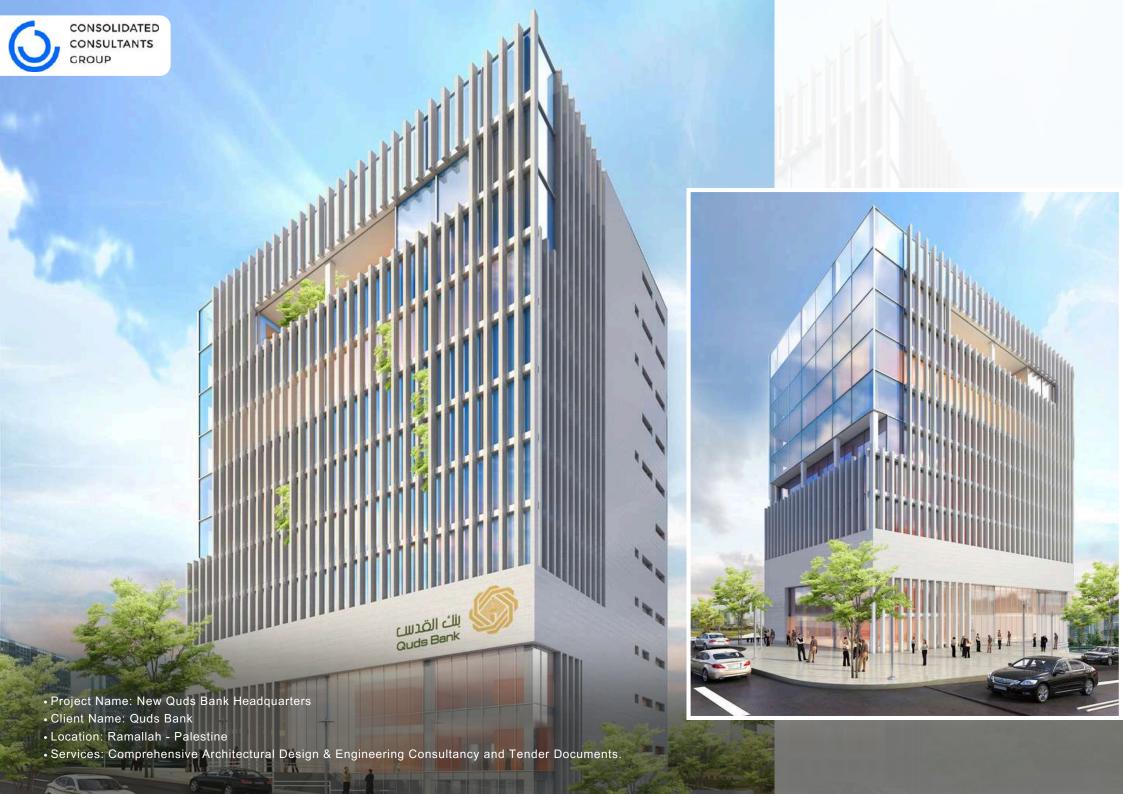

- Project Name: National Bank of Iraq
- Client Name: Capital Bank
- Location: Baghdad Iraq
- Services: Branding, design services (architectural, interior, landscape, electrical, mechanical, structural), tendering, site supervision, and construction administration.