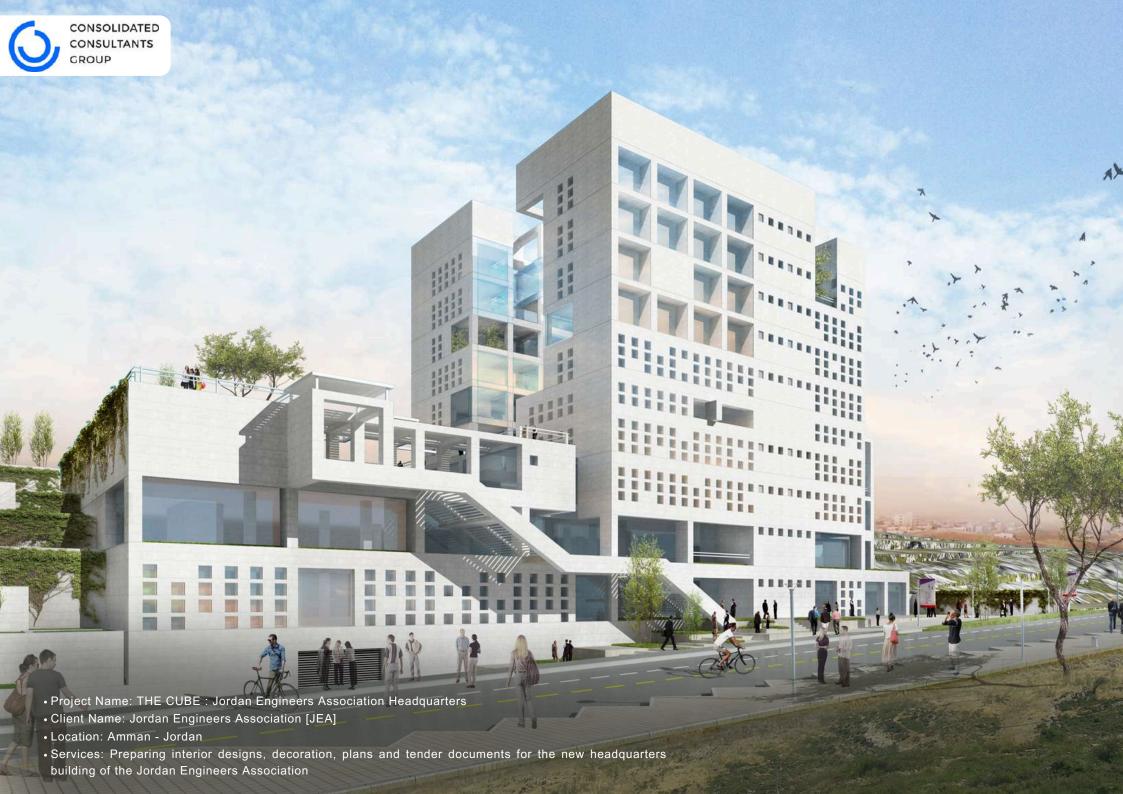

Project Name: Black Iris Parcel (1)

• Client Name: Black Iris Properities

• Location: Amman - Jordan

• Services: Architectural and Engineering Design Services, Architect of Record Services.

- Project Name: Black Iris Parcel (3)
- Client Name: Black Iris Properities
- Location: Amman Jordan
- Services: Architectural and Engineering Design Services, Architect of Record Services.

- Project Name: National Bank of Iraq
- Client Name: Capital Bank
- Location: Baghdad Iraq
- Services: Branding, design services (architectural, interior, landscape, electrical, mechanical, structural), tendering, site supervision, and construction administration.

Project Name: SAMA Headquarter

Client Name: Saudi Arabian Monetary Agency

• Location: Al-Riyadh - Saudi Arabia

• Services: Interior Design