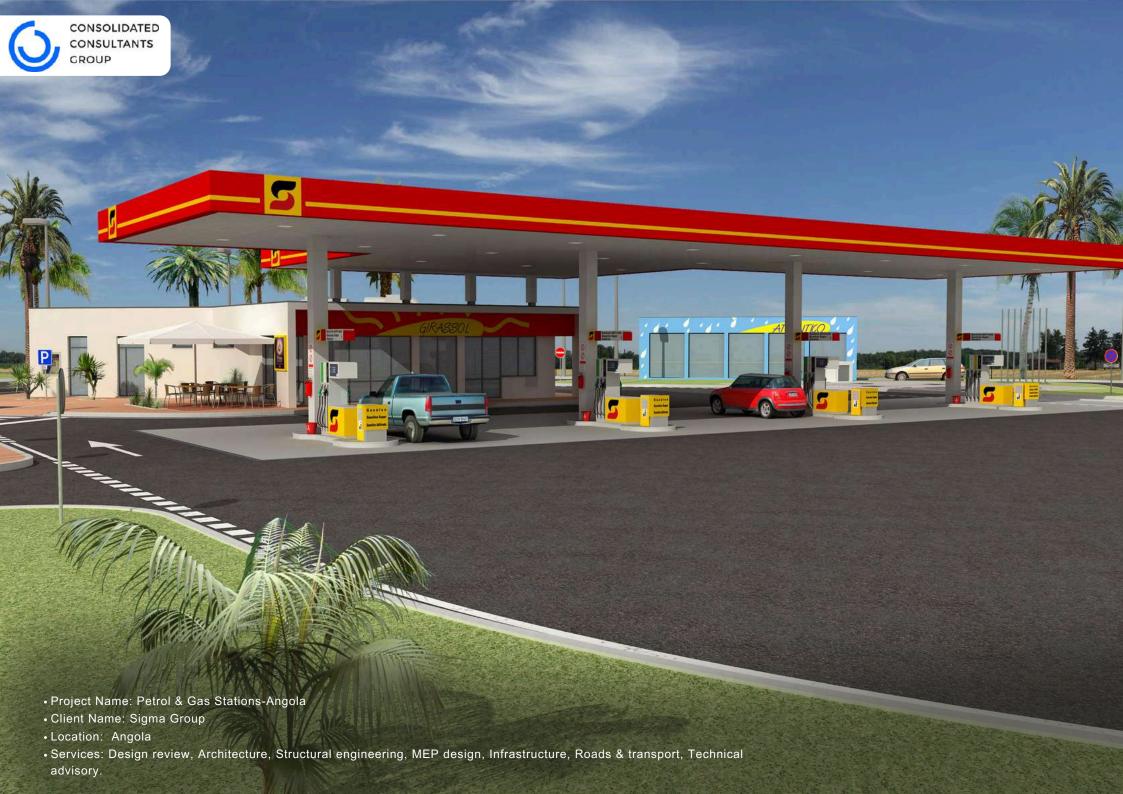

Project Name: Black Iris Parcel (1)

• Client Name: Black Iris Properities

• Location: Amman - Jordan

• Services: Architectural and Engineering Design Services, Architect of Record Services.

- Project Name: Black Iris Parcel (3)
- Client Name: Black Iris Properities
- Location: Amman Jordan
- Services: Architectural and Engineering Design Services, Architect of Record Services.

- Project Name: National Bank of Iraq
- Client Name: Capital Bank
- Location: Baghdad Iraq
- Services: Branding, design services (architectural, interior, landscape, electrical, mechanical, structural), tendering, site supervision, and construction administration.

Project Name: SAMA Headquarter

Client Name: Saudi Arabian Monetary Agency

• Location: Al-Riyadh - Saudi Arabia

• Services: Interior Design